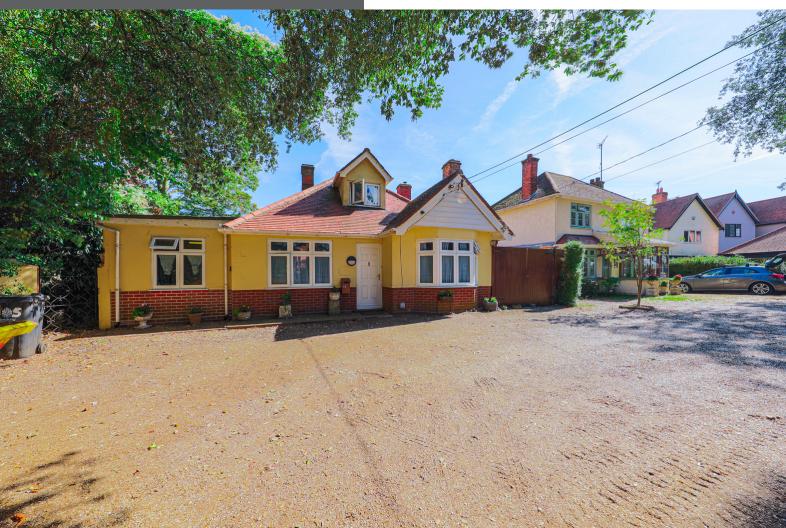

# £495,000

- Lakeside Property
- Lots Of Potential
- Large Plot
- Five Bedrooms
- Ample Parking
- 🖕 Chain Free
- 🖕 Large Workshop
- 10 Minutes From Mainline Station

#### 15 Point Clear Road, St Osyth, Clactonon-Sea, Essex. CO16 8EP.

A wonderful opportunity to purchase this idyllic home resting in a generous plot approaching 3/4 of an acre and backing on to Mill Dam Lake. Offering incredible potential from its flexible layout and a blank canvass for the next owners. Highlights include a first floor bedroom, four ground floor bedrooms, spacious lounge on to dining room, kitchen, lobby, bathroom, separate cloakroom, ample parking, large rear garden with outbuildings and access to the Lake. Chain Free.