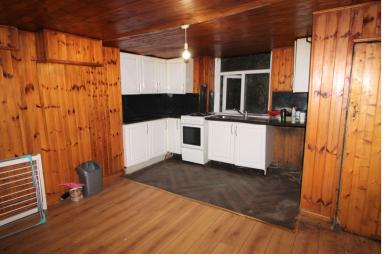

## **FULL DESCRIPTION**

Offered for sale is this stone through terrace house situated off Dalton Lane. This two bedroom property has no vendor chain and benefits from both gas central heating and double gkazing. In brief comprises of a good sized lounge with windows to the front and rear elevations. Basement Cellar Kitchen with range of units, sink. Upper Floor Two bedrooms and a bathroom comprising of a bath, w.c. and wash basin.