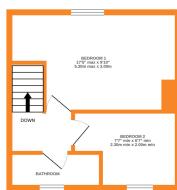

## **FULL DESCRIPTION**

Offered for sale is this stone through terrace house situated off Dalton Lane. This two bedroom property has no vendor chain and benefits from both gas central heating and double gkazing. In brief comprises of a good sized lounge with windows to the front and rear elevations. Basement Cellar Kitchen with range of units, sink. Upper Floor Two bedrooms and a bathroom comprising of a bath, w.c. and wash basin.

EPC Rating D

BASEMENT GROUND FLOOR 1ST FLOOR

Whilst every attempt has been made to ensure the accuracy of the floorplan contained here, measurements of doors, windows, rooms and any other items are approximate and no responsibility is taken for any error, omission or mis-statement. This plan is for illustrative purposes only and should be used as such by any prospective purchaser. The services, systems and appliances shown have not been tested and no guarantee as to their operability or efficiency can be given.