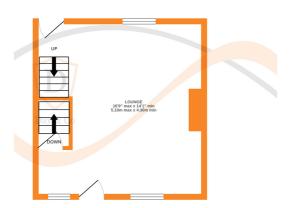

## **FULL DESCRIPTION**

Offered for sale is this stone through terrace house situated off Dalton Lane. This two bedroom property has no vendor chain and benefits from both gas central heating and double gkazing. In brief comprises of a good sized lounge with windows to the front and rear elevations. Basement Cellar Kitchen with range of units, sink. Upper Floor Two bedrooms and a bathroom comprising of a bath, w.c. and wash basin.

EPC Rating D

BASEMENT GROUND FLOOR 1ST FLOOR

Whilst every attempt has been made to ensure the accuracy of the floorplan contained here, measurements of doors, windows, rooms and any other items are approximate and no responsibility is taken for any error, omission or mis-statement. This plan is for illustrative purposes only and should be used as such by any prospective purchaser. The services, systems and appliances shown have not been tested and no guarantee as to their operability or efficiency can be given.