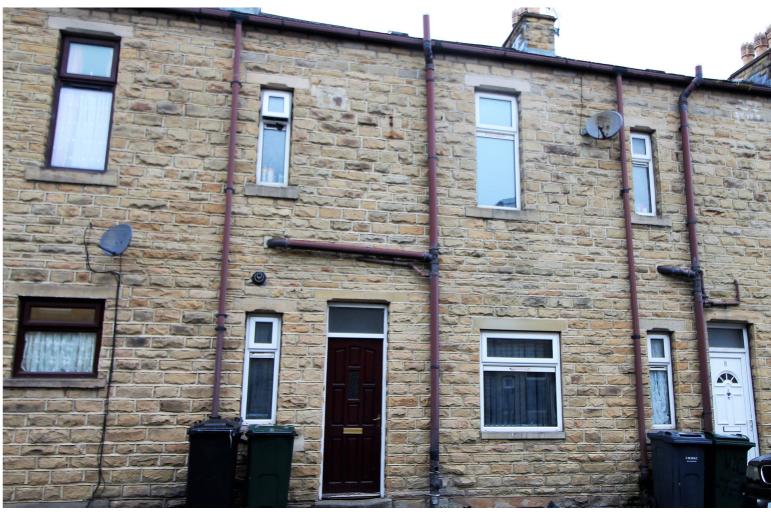

## **SUMMARY**

\*\* STONE THROUGH TERRACE, SITUATED OFF DALTON LANE, TWO BEDROOMS, GAS CENTRAL HEATING, DOUBLE GLAZING, NO CHAIN, EPC RATING D \*\*  $^{**}$ 

## **FULL DESCRIPTION**

Offered for sale is this stone through terrace house situated off Dalton Lane. This two bedroom property has no vendor chain and benefits from both gas central heating and double gkazing. In brief comprises of a good sized lounge with windows to the front and rear elevations. Basement Cellar Kitchen with range of units, sink. Upper Floor Two bedrooms and a bathroom comprising of a bath, w.c. and wash basin.