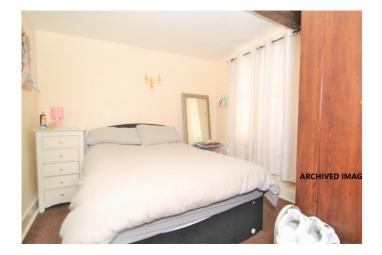

#### **BEDROOM**

10'4 x 9'8 Window to side. Carpet flooring. Modern electric heating. Attractive period features.