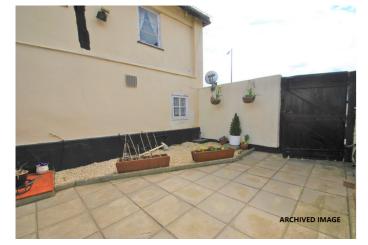

## <u>GARDEN</u>

Side entrance gate to courtyard garden area with brick built storage room with power and electricity and plumbing for washing machine. Patio area. Flower beds.

## OUTSIDE

Off street parking.