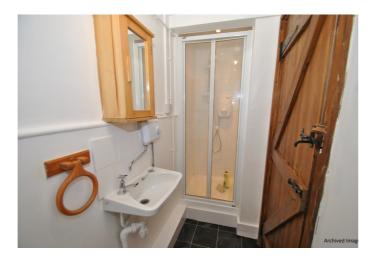

#### BATHROOM

Fully tiled shower cubicle with electric shower. Low level white W.C. White wall mounted wash handbasin. Vinyl flooring.