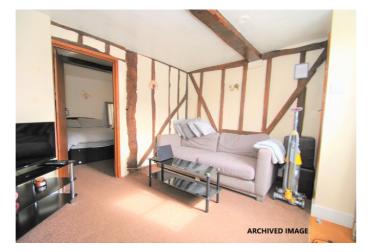

### **RECEPTION**

10'6 x 13'8 Attractive lounge with period beams. Latch doors. Carpet flooring. Electric heating. Built in storage cupboard.

#### **BEDROOM**

10'4 x 9'8 Window to side. Carpet flooring. Modern electric heating. Attractive period features.