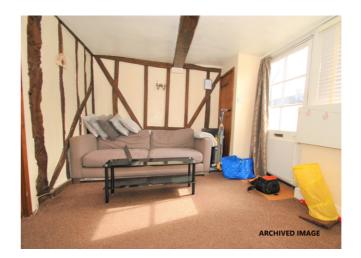

### **RECEPTION**

10'6 x 13'8 Attractive lounge with period beams. Latch doors. Carpet flooring. Electric heating. Built in storage cupboard.