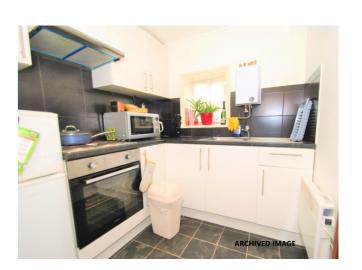

### **KITCHEN**

Modern fitted kitchen with range of white fronted wall and base units. Built in electric oven, hob and extractor. Tile effect vinyl flooring. Window to garden.