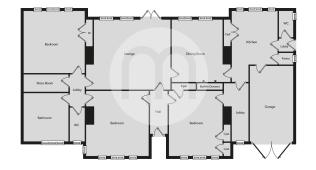

### **Entrance Hall**

#### Lounge

17' 7" x 14' 1" (5.36m x 4.29m)

### **Dining Room**

15' 2" x 14' 7" (4.62m x 4.45m)

### **Kitchen**

12' 7" x 9' 1" (3.84m x 2.77m)

Cloakroom 1

**Bedroom One** 

14' 3" x 14' 0" (4.34m x 4.27m)

#### **Bedroom Two**

14'0" x 12'7" (4.27m x 3.84m)

Large Store Room

### Separate WC

Bathroom

Inner Lobby

Bedroom Three

12' 9" x 12' 6" (3.89m x 3.81m)

Inner Lobby

### **Rear Garden**

Integral Garage

In & Out Driveway

### Floorplans