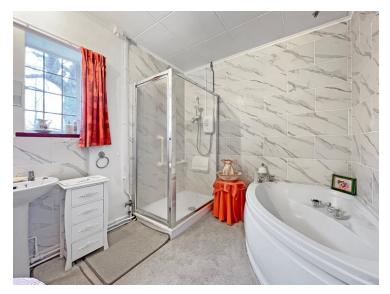

### Separate WC

Bathroom

Inner Lobby

Bedroom Three

12' 9" x 12' 6" (3.89m x 3.81m)

Inner Lobby