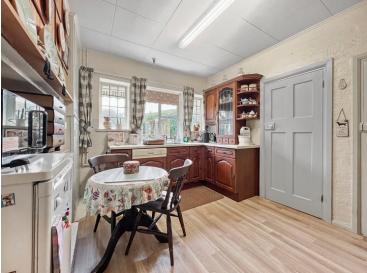

### **Kitchen**

12' 7" x 9' 1" (3.84m x 2.77m)

Cloakroom 1

**Bedroom One** 

14' 3" x 14' 0" (4.34m x 4.27m)