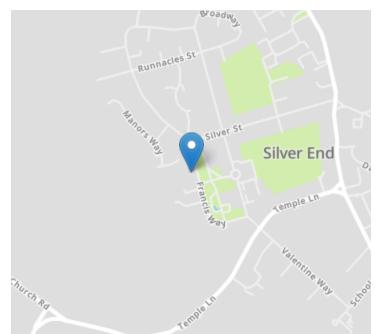

### 31 Francis Way, Silver End, Witham, Essex. CM8 3QX.

Michaels Property Consultants are delighted to offer a rather unique opportunity to acquire this 3/4 bedroom bungalow, occupying a fabulous plot measuring circa 1/2 an acre, located within the sought after village of Silver End. Dating back to the 1920s, this impressive residence was originally the servants quarters to 'The Manors' where Francis Crittall once lived and we are pleased to say that all of the charming period features are still in place today, some of which include cast iron fireplaces throughout much of the accommodation, and vaulted ceilings in the living room.

### Location