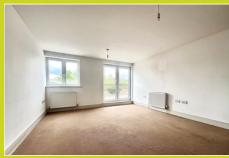

#### Living Area

4.50m x 4.05m (14' 9" x 13' 3")

Double glazed window to front. Door glazed doors to front opening to Juliet balcony. Radiator. Opening to: