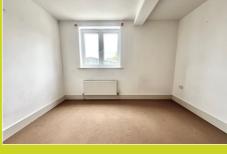

#### Bedroom One

3.94m x 3.38m (12' 11" x 11' 1")

Double glazed window to front. Radiator.

#### Bedroom Two

4.93m x 2.49m (16' 2" x 8' 2")

Double glazed doors to rear leading to Juliet balcony. Radiator.