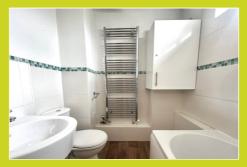

#### Bathroom

Double glazed window to rear. Panel bath with shower over. Low level WC. Hand wash basin. Partly tiled walls. Heated towel rail. Extractor fan.