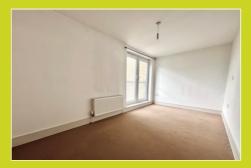

#### Living Area

4.50m x 4.05m (14' 9" x 13' 3")

Double glazed window to front. Door glazed doors to front opening to Juliet balcony. Radiator. Opening to:

#### Bedroom One

3.94m x 3.38m (12' 11" x 11' 1")

Double glazed window to front. Radiator.