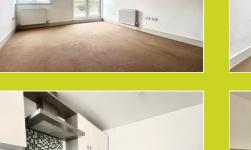

#### Living Area

4.50m x 4.05m (14' 9" x 13' 3")

Double glazed window to front. Door glazed doors to front opening to Juliet balcony. Radiator. Opening to:

#### Kitchen

2.43m x 2.27m (8' 0" x 7' 5")

Range for eye level units. Range of base level units with cupboards and drawers. Sink and drainer unit with mixer tap over. Integrated oven and gas hobs with extractor hood over. Space for fridge freezer, tumble dryer and washing machine. Vinyl style flooring.