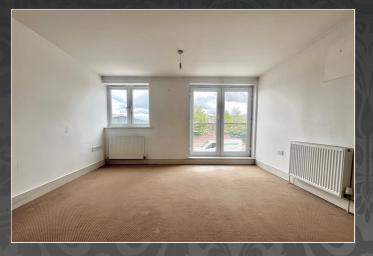

#### Living Area

4.50m x 4.05m (14' 9" x 13' 3")

Double glazed window to front. Door glazed doors to front opening to Juliet balcony. Radiator. Opening to:

#### Bedroom Two

4.93m x 2.49m (16' 2" x 8' 2")

Double glazed doors to rear leading to Juliet balcony. Radiator.