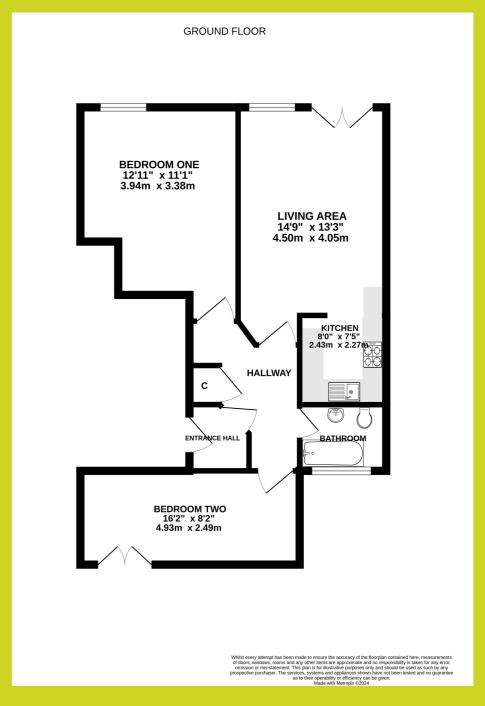

## Fore Hamlet, Ipswich

The above floor plans are not to scale and are shown for indication purposes only.

#### Living Area

4.50m x 4.05m (14' 9" x 13' 3")

Double glazed window to front. Door glazed doors to front opening to Juliet balcony. Radiator. Opening to:

#### Kitchen

2.43m x 2.27m (8' 0" x 7' 5")

Range for eye level units. Range of base level units with cupboards and drawers. Sink and drainer unit with mixer tap over. Integrated oven and gas hobs with extractor hood over. Space for fridge freezer, tumble dryer and washing machine. Vinyl style flooring.

#### Bedroom One

3.94m x 3.38m (12' 11" x 11' 1")

Double glazed window to front. Radiator.

#### Bedroom Two

4.93m x 2.49m (16' 2" x 8' 2")

Double glazed doors to rear leading to Juliet balcony. Radiator.

#### Bathroom

Double glazed window to rear. Panel bath with shower over. Low level WC. Hand wash basin. Partly tiled walls. Heated towel rail. Extractor fan.