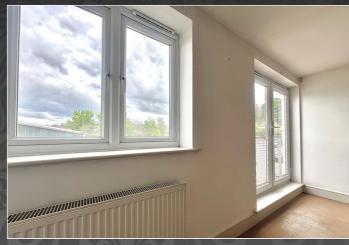

#### Living Area

4.50m x 4.05m (14' 9" x 13' 3")

Double glazed window to front. Door glazed doors to front opening to Juliet balcony. Radiator. Opening to:

#### Bedroom One

3.94m x 3.38m (12' 11" x 11' 1")

Double glazed window to front. Radiator.

#### Bedroom Two

4.93m x 2.49m (16' 2" x 8' 2")

Double glazed doors to rear leading to Juliet balcony. Radiator.