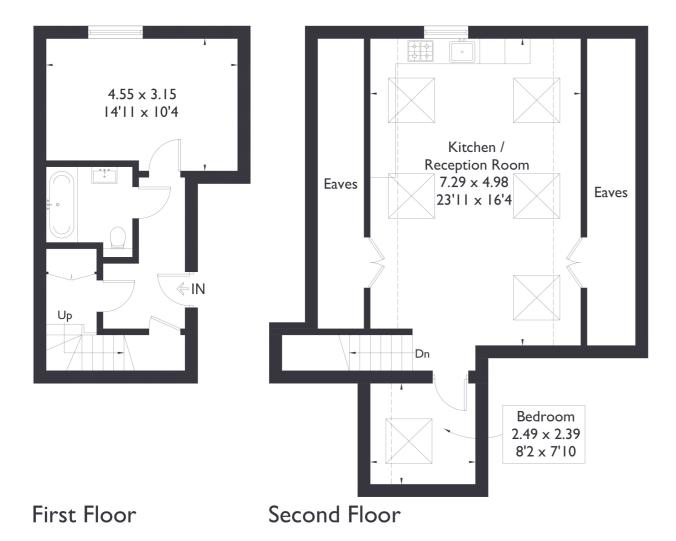

Cranmer Avenue, WI3
Approximate Floor Area = 76.5 sq m / 823 sq ft

I BEDROOM FLAT

## **FEATURES**

Brand New Development
One Bedroom

One Bathrooms

Luxurious Fixtures/Fittings

Close To Local Amenities

Fielding Primary School

Northfields Station

I BEDROOM FLAT