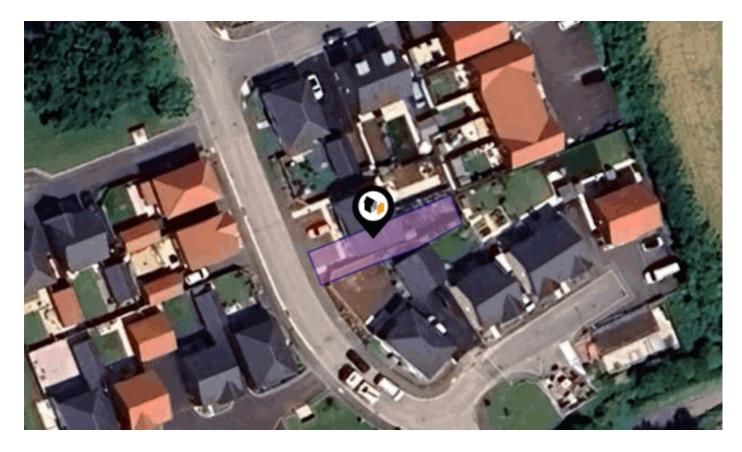

### 4, CURLEW WAY, CHEDDAR, BS27 3FU

#### Property

| Туре:            | Semi-Detached                           | Last Sold Date:               | 31/03/2022 |
|------------------|-----------------------------------------|-------------------------------|------------|
| Bedrooms:        | 2                                       | Last Sold Price:              | £260,000   |
| Floor Area:      | 667 ft <sup>2</sup> / 62 m <sup>2</sup> | Last Sold £/ft <sup>2</sup> : | £389       |
| Plot Area:       | 0.04 acres                              | Tenure:                       | Freehold   |
| Council Tax :    | Band C                                  |                               |            |
| Annual Estimate: | £2,015                                  |                               |            |
| Title Number:    | ST371772                                |                               |            |
| UPRN:            | 10094575019                             |                               |            |