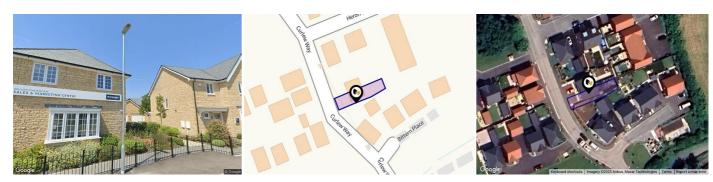

### 4, CURLEW WAY, CHEDDAR, BS27 3FU

#### Property

| Туре:            | Semi-Detached                           | Last Sold Date:               | 31/03/2022 |
|------------------|-----------------------------------------|-------------------------------|------------|
| Bedrooms:        | 2                                       | Last Sold Price:              | £260,000   |
| Floor Area:      | 667 ft <sup>2</sup> / 62 m <sup>2</sup> | Last Sold £/ft <sup>2</sup> : | £389       |
| Plot Area:       | 0.04 acres                              | Tenure:                       | Freehold   |
| Council Tax :    | Band C                                  |                               |            |
| Annual Estimate: | £2,015                                  |                               |            |
| Title Number:    | ST371772                                |                               |            |
| UPRN:            | 10094575019                             |                               |            |