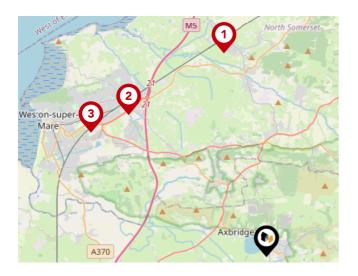

#### National Rail Stations

| Pin | Name                          | Distance   |
|-----|-------------------------------|------------|
| 1   | Yatton Rail Station           | 7.69 miles |
| 2   | Worle Rail Station            | 7.33 miles |
| 3   | Weston Milton Rail<br>Station | 7.98 miles |

#### Trunk Roads/Motorways

| Pin | Name   | Distance    |
|-----|--------|-------------|
| •   | M5 J21 | 7 miles     |
| 2   | M5 J20 | 10.57 miles |
| 3   | M5 J22 | 7.5 miles   |
| 4   | M5 J19 | 13.92 miles |
| 5   | M5 J23 | 11.44 miles |

#### Airports/Helipads

| Pin | Name            | Distance    |
|-----|-----------------|-------------|
| •   | Bristol Airport | 8.02 miles  |
| 2   | Felton          | 8.02 miles  |
| 3   | Cardiff Airport | 25 miles    |
| 4   | Exeter Airport  | 46.84 miles |