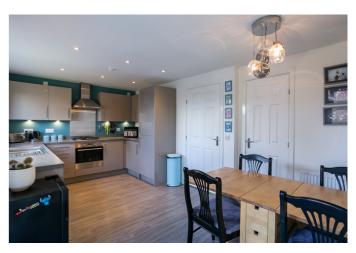

A welcome entrance hall affords access to the stairs leading to the upper hall, and a spacious, living room with tasteful decor, a dual-aspect allowing plentiful natural light, and LVT flooring continuing throughout the ground floor. Set off the lounge, the dining/kitchen has patio doors leading to the garden and a built-in storage cupboard. Modern fitted units and worktops include an integrated oven, gas hob, fridge/freezer, dishwasher, washing machine and a sink with drainer; whilst the utility has further units and garden access, as well as access to a convenient WC.