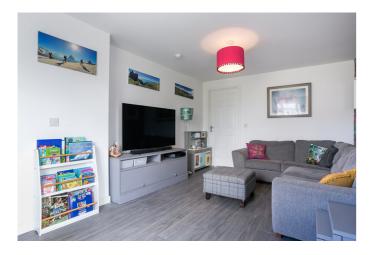

A welcome entrance hall affords access to the stairs leading to the upper hall, and a spacious, living room with tasteful decor, a dual-aspect allowing plentiful natural light, and LVT flooring continuing throughout the ground floor. Set off the lounge, the dining/kitchen has patio doors leading to the garden and a built-in storage cupboard. Modern fitted units and worktops include an integrated oven, gas hob, fridge/freezer, dishwasher, washing machine and a sink with drainer; whilst the utility has further units and garden access, as well as access to a convenient WC.