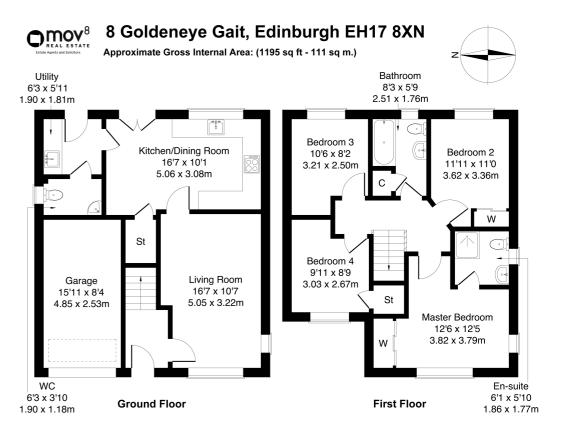

Comprises an entrance hall, living room, dining/kitchen, utility room, four flexible bedrooms, an en-suite shower room, a family bathroom and a ground floor WC.

Highlights include a stylish integrated kitchen and utility room, modern bathroom suites, quality LVT flooring, central heating and solar panels. In addition, there is double glazing, dual-aspect rooms; and excellent storage including a floored loft, and a garage with power and lighting.

A welcome entrance hall affords access to the stairs leading to the upper hall, and a spacious, living room with tasteful decor, a dual-aspect allowing plentiful natural light, and LVT flooring continuing throughout the ground floor. Set off the lounge, the dining/kitchen has patio doors leading to the garden and a built-in storage cupboard. Modern fitted units and worktops include an integrated oven, gas hob, fridge/freezer, dishwasher, washing machine and a sink with drainer; whilst the utility has further units and garden access, as well as access to a convenient WC.

On the upper floor, the master bedroom is set to the front, with a dual aspect, carpeted flooring, a central pendant light, a built-in wardrobe and a stylish en-suite with a rainfall shower and tiled splash walls. Four further well-presented carpeted bedrooms are set to opposite aspects, with bedroom two including a built-in wardrobe. Completing the accommodation, the family bathroom is fitted with a modern suite including tiled splash walls and a built-in cupboard.

Legal Disclaimer: Floor-plan and measurements are for illustrative guidance only, and not intended to form part of any contract.