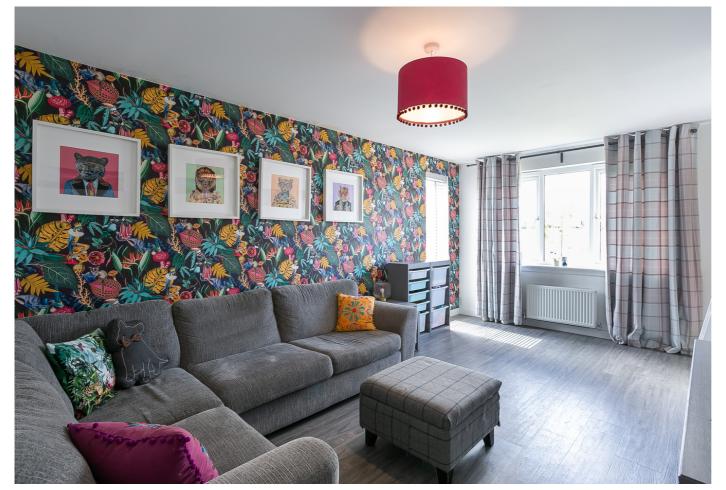

A welcome entrance hall affords access to the stairs leading to the upper hall, and a spacious, living room with tasteful decor, a dual-aspect allowing plentiful natural light, and LVT flooring continuing throughout the ground floor. Set off the lounge, the dining/kitchen has patio doors leading to the garden and a built-in storage cupboard. Modern fitted units and worktops include an integrated oven, gas hob, fridge/freezer, dishwasher, washing machine and a sink with drainer; whilst the utility has further units and garden access, as well as access to a convenient WC.