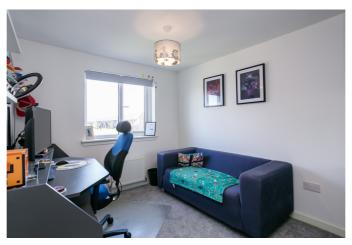

On the upper floor, the master bedroom is set to the front, with a dual aspect, carpeted flooring, a central pendant light, a built-in wardrobe and a stylish en-suite with a rainfall shower and tiled splash walls. Four further well-presented carpeted bedrooms are set to opposite aspects, with bedroom two including a built-in wardrobe. Completing the accommodation, the family bathroom is fitted with a modern suite including tiled splash walls and a built-in cupboard.