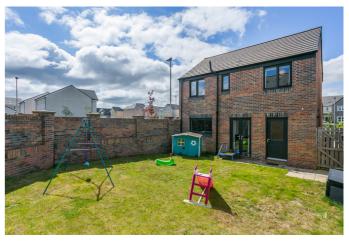

Externally, the property benefits from a lawn and double driveway to the front; and a generous enclosed rear garden with a lawn and paved patio. The property is set within a maintained, contemporary development, with landscaped grounds, unrestricted street parking and additional visitor spaces.