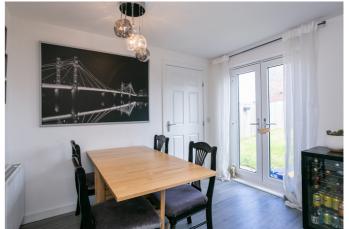

A welcome entrance hall affords access to the stairs leading to the upper hall, and a spacious, living room with tasteful decor, a dual-aspect allowing plentiful natural light, and LVT flooring continuing throughout the ground floor. Set off the lounge, the dining/kitchen has patio doors leading to the garden and a built-in storage cupboard. Modern fitted units and worktops include an integrated oven, gas hob, fridge/freezer, dishwasher, washing machine and a sink with drainer; whilst the utility has further units and garden access, as well as access to a convenient WC.