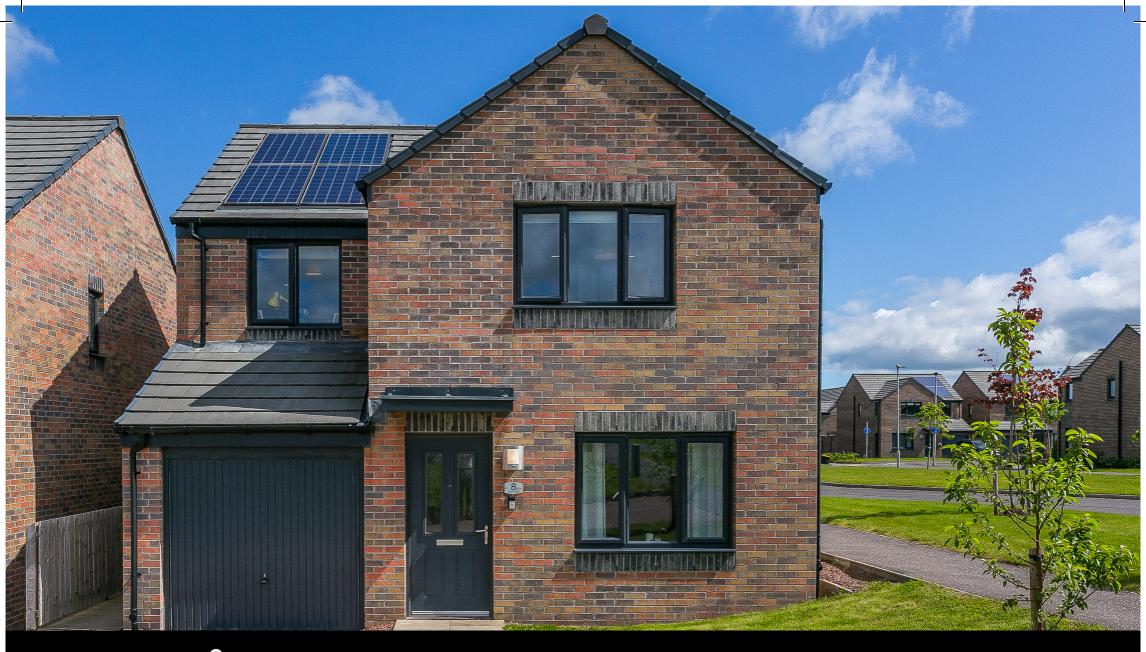

## 8 Goldeneye Gait, Liberton, Edinburgh, EH17 8XN

Spacious, Four-Bedroom, Detached Home with Gardens, Driveway & Garage Up to date price and viewing info at mov8realestate.com/property

espc rightmove a Zoopla

## **Property Description**

Tastefully-presented and spacious, four-bedroom, detached family home, with gardens, a driveway and an integrated garage. Set on a corner plot, opposite a large shared green, in a quiet, modern, factored, residential development in the Liberton area, south of Edinburgh city centre.

Comprises an entrance hall, living room, dining/kitchen, utility room, four flexible bedrooms, an en-suite shower room, a family bathroom and a ground floor WC.

Highlights include a stylish integrated kitchen and utility room, modern bathroom suites, quality LVT flooring, central heating and solar panels. In addition, there is double glazing, dual-aspect rooms; and excellent storage including a floored loft, and a garage with power and lighting.

Externally, the property benefits from a lawn and double driveway to the front; and a generous enclosed rear garden with a lawn and paved patio. The property is set within a maintained, contemporary development, with landscaped grounds, unrestricted street parking and additional visitor spaces.