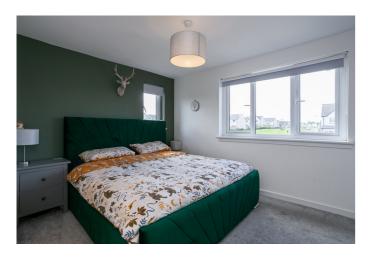

On the upper floor, the master bedroom is set to the front, with a dual aspect, carpeted flooring, a central pendant light, a built-in wardrobe and a stylish en-suite with a rainfall shower and tiled splash walls. Four further well-presented carpeted bedrooms are set to opposite aspects, with bedroom two including a built-in wardrobe. Completing the accommodation, the family bathroom is fitted with a modern suite including tiled splash walls and a built-in cupboard.