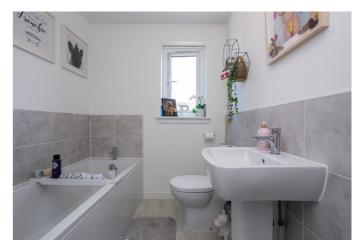

On the upper floor, the master bedroom is set to the front, with a dual aspect, carpeted flooring, a central pendant light, a built-in wardrobe and a stylish en-suite with a rainfall shower and tiled splash walls. Four further well-presented carpeted bedrooms are set to opposite aspects, with bedroom two including a built-in wardrobe. Completing the accommodation, the family bathroom is fitted with a modern suite including tiled splash walls and a built-in cupboard.