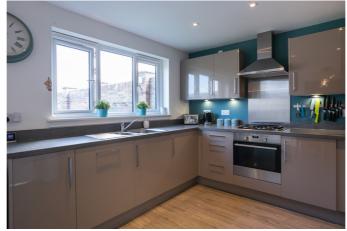

A welcome entrance hall affords access to the stairs leading to the upper hall, and a spacious, living room with tasteful decor, a dual-aspect allowing plentiful natural light, and LVT flooring continuing throughout the ground floor. Set off the lounge, the dining/kitchen has patio doors leading to the garden and a built-in storage cupboard. Modern fitted units and worktops include an integrated oven, gas hob, fridge/freezer, dishwasher, washing machine and a sink with drainer; whilst the utility has further units and garden access, as well as access to a convenient WC.