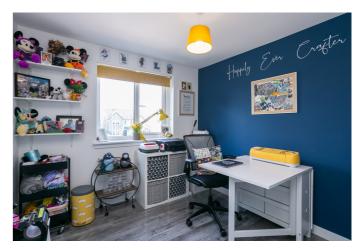

On the upper floor, the master bedroom is set to the front, with a dual aspect, carpeted flooring, a central pendant light, a built-in wardrobe and a stylish en-suite with a rainfall shower and tiled splash walls. Four further well-presented carpeted bedrooms are set to opposite aspects, with bedroom two including a built-in wardrobe. Completing the accommodation, the family bathroom is fitted with a modern suite including tiled splash walls and a built-in cupboard.