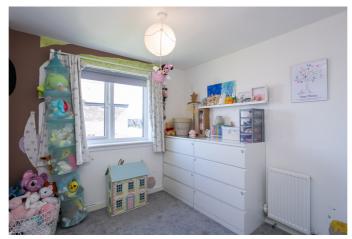

On the upper floor, the master bedroom is set to the front, with a dual aspect, carpeted flooring, a central pendant light, a built-in wardrobe and a stylish en-suite with a rainfall shower and tiled splash walls. Four further well-presented carpeted bedrooms are set to opposite aspects, with bedroom two including a built-in wardrobe. Completing the accommodation, the family bathroom is fitted with a modern suite including tiled splash walls and a built-in cupboard.