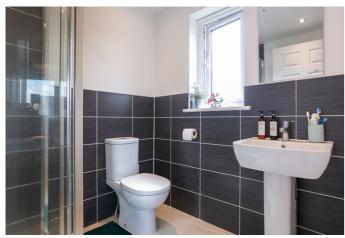

On the upper floor, the master bedroom is set to the front, with a dual aspect, carpeted flooring, a central pendant light, a built-in wardrobe and a stylish en-suite with a rainfall shower and tiled splash walls. Four further well-presented carpeted bedrooms are set to opposite aspects, with bedroom two including a built-in wardrobe. Completing the accommodation, the family bathroom is fitted with a modern suite including tiled splash walls and a built-in cupboard.