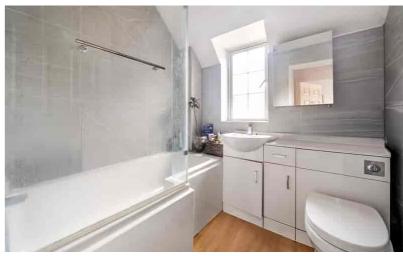

Bathroom

Suite comprising panel enclosed 'P' shaped bath with main electric shower over. Low level concealed cistern wc, vanity wash hand basin. Wood effect flooring. Obscure multi pane double glazed window to front. Chrome heated towel rail. Fully tiled walls.