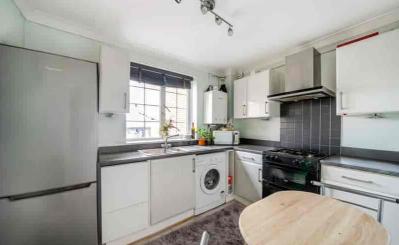

Kitchen/Breakfast Room

9' 9" x 7' 6" (2.97m x 2.29m) Wall and base units with roll edge worksurfaces over. Inset one and a half stainless steel sink and drainer unit with swan neck mixer tap over. Space for gas cooker with extractor hood over. Tiled splashbacks. Space and plumbing for washing machine. Space for fridge freezer. Multi pane double glazed window to side. Wall mounted gas boiler. Wood effect flooring. Radiator.