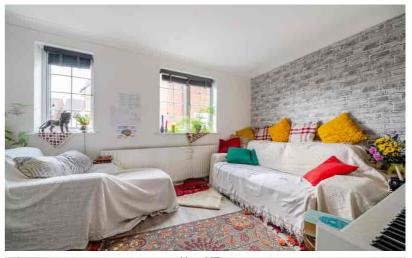

Living Room

13' 11" x 9' 3" (4.24m x 2.82m) Two multi pane double glazed windows to front. Radiator. Wood effect flooring.

First Floor

Landing

Loft access. Doors into all rooms.

Bedroom 1

10' 0" x 9' 9" (3.05m x 2.97m)