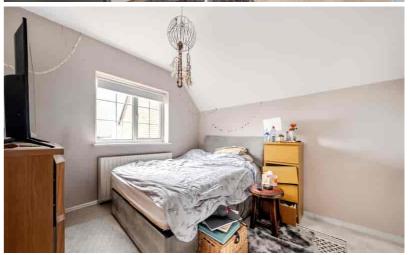

Living Room

13' 11" x 9' 3" (4.24m x 2.82m) Two multi pane double glazed windows to front. Radiator. Wood effect flooring.

First Floor

Landing

Loft access. Doors into all rooms.

Bedroom 1

10' 0" x 9' 9" (3.05m x 2.97m)

Multi pane double glazed window to side. Radiator. Airing cupboard housing hot water tank and shelving with hanging rail.

Bedroom 2

9' 2" x 6' 11" (2.79m x 2.11m) Multi pane double glazed window to front. Radiator.