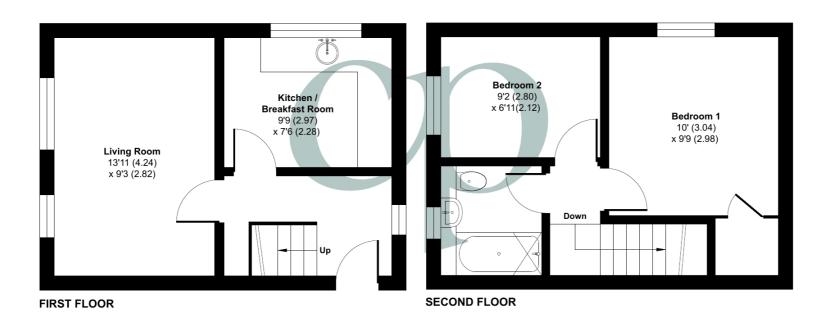

## **Ground Floor**

Communal Entrance

Multi pane double glazed window to rear. Stairs raising to first floor.

**Entrance Hall** 

Wood effect flooring. Radiator.
Stairs raising to second floor.
Under stairs storage space. Multi
pane double glazed window to
side. Security intercom system.

Kitchen/Breakfast Room

9' 9" x 7' 6" (2.97m x 2.29m) Wall and base units with roll edge worksurfaces over. Inset one and a half stainless steel sink and drainer unit with swan neck mixer tap over. Space for gas cooker with extractor hood over. Tiled splashbacks. Space and plumbing for washing machine. Space for fridge freezer. Multi pane double glazed window to side. Wall mounted gas boiler. Wood effect flooring. Radiator.

Living Room

13' 11" x 9' 3" (4.24m x 2.82m) Two multi pane double glazed windows to front. Radiator. Wood effect flooring.

First Floor

Landing

Loft access. Doors into all rooms.

Bedroom 1

10' 0" x 9' 9" (3.05m x 2.97m)

Multi pane double glazed window to side. Radiator. Airing cupboard housing hot water tank and shelving with hanging rail.

Bedroom 2

9' 2" x 6' 11" (2.79m x 2.11m) Multi pane double glazed window to front. Radiator.

Bathroom

Suite comprising panel enclosed 'P' shaped bath with main electric shower over. Low level concealed cistern wc, vanity wash hand basin. Wood effect flooring. Obscure multi pane double glazed window to front. Chrome heated towel rail. Fully tiled walls.