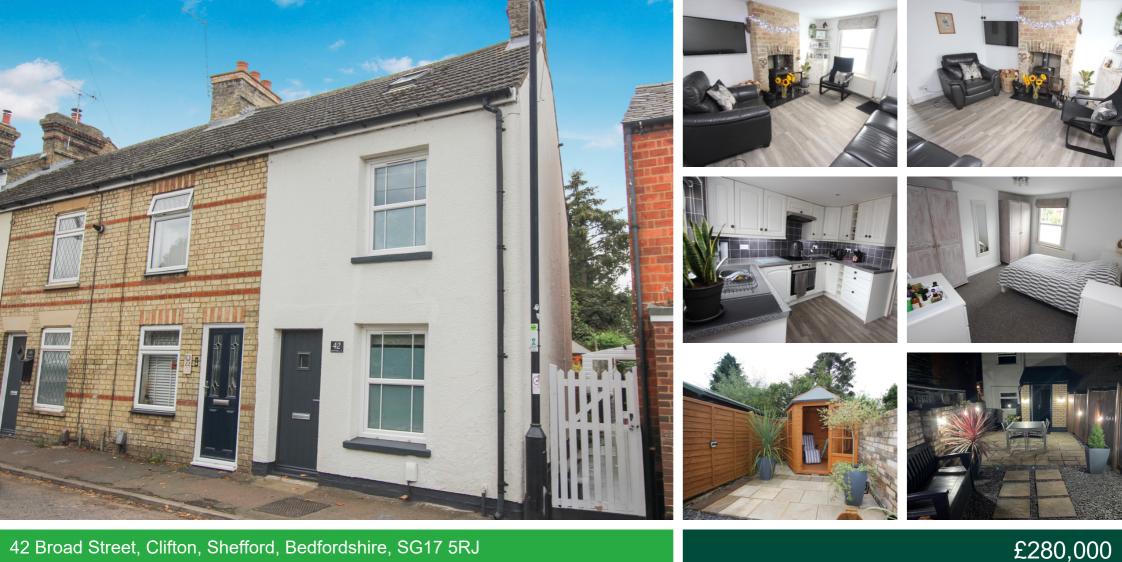

## 42 Broad Street, Clifton, Shefford, Bedfordshire, SG17 5RJ

Delightful two-bedroom end of terrace cottage offering well-presented accommodation over three floors. Situated in the heart of the village within walking distance of all local amenities and the village duck pond. Offered with a lounge with exposed fireplace and log burner, kitchen with built in hob and oven, new rear porch to garden and upstairs are two double bedrooms and a spacious bathroom. At the rear is an enclosed landscaped rear garden with patio area and summer house. Viewing advised

## Lane& BENNETTS

- END OF TERRACE CHARACTER PROPERTY
- HEART OF THE VILLAGE CLOSE TO ALL
  AMENITIES
- SPACIUOS ACCOMMODATION OVER THREE
  FLOORS
- NEW DOORS + NEW FLOORING THROUGHOUT
- LOUNGE WITH FEATURE FIREPLACE + LOG
  BURNER
- KITCHEN WITH BUILT IN OVEN + HOB
- NEW REAR PORCH
- TWO DOUBLE BEDROOMS
- UPSTAIRS BATHROOM
- ENCLOSED LANDSCAPED GARDEN + SUMMER HOUSE