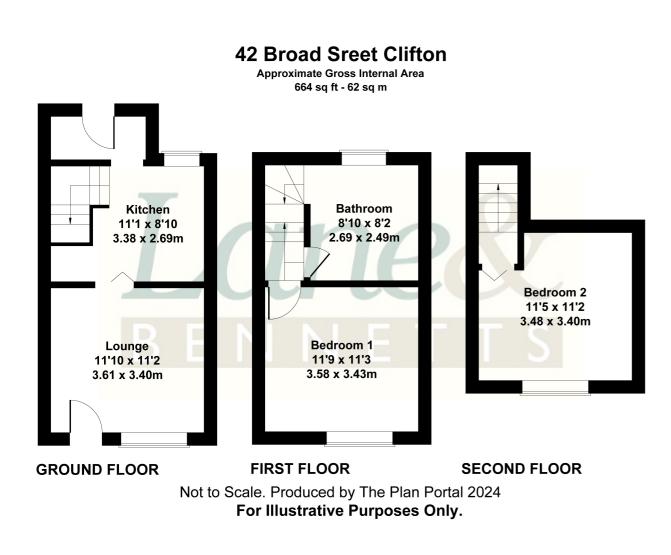

## 42 Broad Street, Clifton, Shefford, Bedfordshire, SG17 5RJ

Delightful two-bedroom end of terrace cottage offering well-presented accommodation over three floors. Situated in the heart of the village within walking distance of all local amenities and the village duck pond. Offered with a lounge with exposed fireplace and log burner, kitchen with built in hob and oven, new rear porch to garden and upstairs are two double bedrooms and a spacious bathroom. At the rear is an enclosed landscaped rear garden with patio area and summer house. Viewing advised