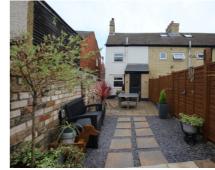

## 42 Broad Street, Clifton, Shefford, Bedfordshire, SG17 5RJ

Delightful two-bedroom end of terrace cottage offering well-presented accommodation over three floors. Situated in the heart of the village within walking distance of all local amenities and the village duck pond. Offered with a lounge with exposed fireplace and log burner, kitchen with built in hob and oven, new rear porch to garden and upstairs are two double bedrooms and a spacious bathroom. At the rear is an enclosed landscaped rear garden with patio area and summer house. Viewing advised

## Lane& BENNETTS

- END OF TERRACE CHARACTER PROPERTY
- HEART OF THE VILLAGE CLOSE TO ALL
  AMENITIES
- SPACIUOS ACCOMMODATION OVER THREE
  FLOORS
- NEW DOORS + NEW FLOORING THROUGHOUT
- LOUNGE WITH FEATURE FIREPLACE + LOG
  BURNER
- KITCHEN WITH BUILT IN OVEN + HOB
- NEW REAR PORCH
- TWO DOUBLE BEDROOMS
- UPSTAIRS BATHROOM
- ENCLOSED LANDSCAPED GARDEN + SUMMER HOUSE