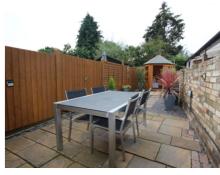

## 42 Broad Street, Clifton, Shefford, Bedfordshire, SG17 5RJ

Delightful two-bedroom end of terrace cottage offering well-presented accommodation over three floors. Situated in the heart of the village within walking distance of all local amenities and the village duck pond. Offered with a lounge with exposed fireplace and log burner, kitchen with built in hob and oven, new rear porch to garden and upstairs are two double bedrooms and a spacious bathroom. At the rear is an enclosed landscaped rear garden with patio area and summer house. Viewing advised

## Lane& BENNETTS

- END OF TERRACE CHARACTER PROPERTY
- HEART OF THE VILLAGE CLOSE TO ALL
  AMENITIES
- SPACIUOS ACCOMMODATION OVER THREE
  FLOORS
- NEW DOORS + NEW FLOORING THROUGHOUT
- LOUNGE WITH FEATURE FIREPLACE + LOG
  BURNER
- KITCHEN WITH BUILT IN OVEN + HOB
- NEW REAR PORCH
- TWO DOUBLE BEDROOMS
- UPSTAIRS BATHROOM
- ENCLOSED LANDSCAPED GARDEN + SUMMER HOUSE