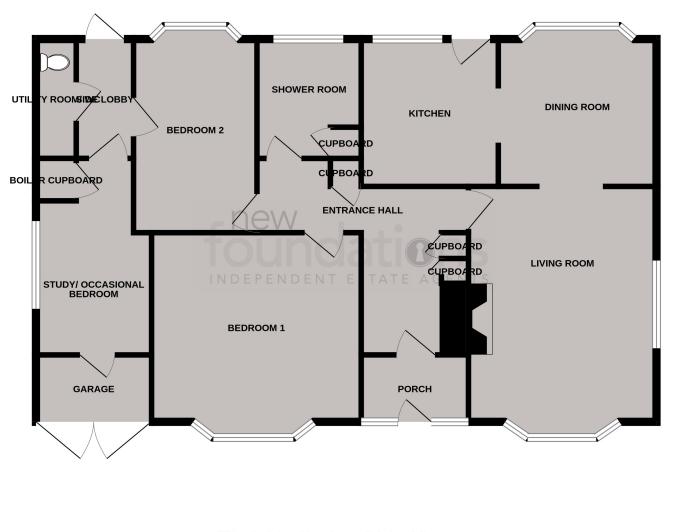

# ROOM DESCRIPTIONS

#### Entrance Porch

Accessed via composite door with double glazed frosted insert, two double glazed frosted windows, tiled floor.

#### Entrance Hall

Accessed via glazed door, ceiling coving, double cloaks cupboard, fully height broom/storage cupboard, built-in dresser, radiator.

#### Lounge

 $16' 10'' \times 13' 5'' (5.13m \times 4.09m)$  A bright dual aspect room with double glazed windows to the front and side, ceiling coving, two radiators, archway through to:

# **Dining Room**

10'  $6'' \times 10' 5''$  (3.20m x 3.17m) Double glazed window to the rear with outlook over the garden, ceiling coving, radiator, archway through to:

## Kitchen

10' 4" x 9' 10" (3.15m x 3.00m) Double glazed window and UPVC stable door with double glazed insert to the rear with the latter leading to the garden, a beautiful and re-fitted kitchen comprising; a range of working surfaces with inset sink and drainer unit with mixer tap, range style cooker with large rangemaster extractor fan over, space for tall fridge/freezer, a range of laying wall and base cupboard with fitted drawers.

#### Bedroom One

14' 11" x 13' 6" (4.55m x 4.11m) Double glazed window to the front, radiator.

# Bedroom Two

13' 11" x 9' 0" (4.24m x 2.74m) Double glazed window to the rear, radiator, television point, telephone point, door to:

# Inner Hallway

UPVC stable door with double glazed insert to the garden.

# Utility Room/WC

9' 8" x 4' 1" (2.95m x 1.24m) Double glazed frosted glass window to the rear, low level WC, chrome heated towel rail, wash hand basin with cupboard under and mixer tap, space for washing machine and tumble dryer, working surface and cupboards over.

# Study

11'  $8'' \times 8' 3''$  (3.56m x 2.51m) Double glazed frosted glass window to the side, access to loft space via hatch, cupboard housing gas fired boiler and hot water cylinder, two wooden working surfaces.

## Garage/Storage

 $8' 3'' \ge 6' 3''$  (2.51m x 1.91m) Accessed via double wooden gates, lighting, power points, cupboard housing meters.

#### Shower Room

Double glazed frosted glass window to the rear, an impressive and re-fitted shower room comprising; large walk-in shower cubicle with screen and shower over, low level WC with concealed cistern, wash hand basin with mixer tap and cupboard under, chrome heated ladder style towel rail, linen cupboard with shelving.