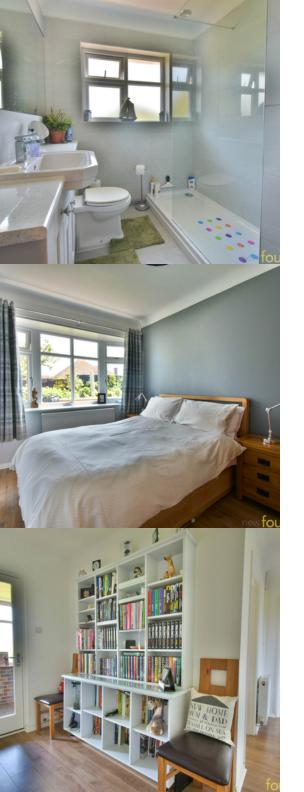

#### Shower Room

Double glazed frosted glass window to the rear, an impressive and re-fitted shower room comprising; large walk-in shower cubicle with screen and shower over, low level WC with concealed cistern, wash hand basin with mixer tap and cupboard under, chrome heated ladder style towel rail, linen cupboard with shelving.

#### Bedroom One

14' 11" x 13' 6" (4.55m x 4.11m) Double glazed window to the front, radiator.

# Bedroom Two

13' 11" x 9' 0" (4.24m x 2.74m) Double glazed window to the rear, radiator, television point, telephone point, door to: