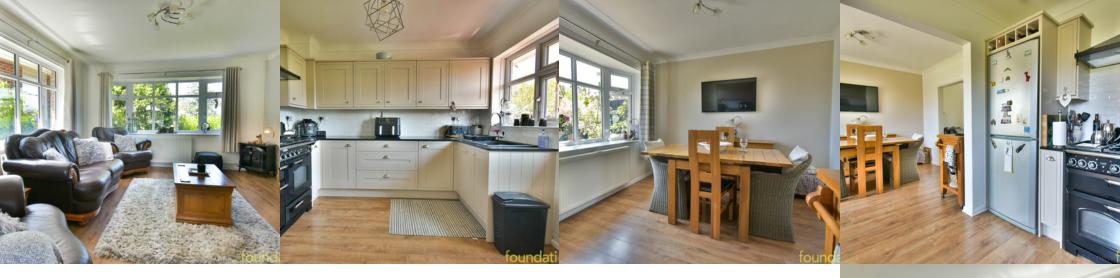

#### Lounge

 $16' 10'' \times 13' 5'' (5.13m \times 4.09m)$  A bright dual aspect room with double glazed windows to the front and side, ceiling coving, two radiators, archway through to:

# **Dining Room**

10'  $6'' \times 10' 5''$  (3.20m x 3.17m) Double glazed window to the rear with outlook over the garden, ceiling coving, radiator, archway through to:

## Kitchen

10' 4" x 9' 10" (3.15m x 3.00m) Double glazed window and UPVC stable door with double glazed insert to the rear with the latter leading to the garden, a beautiful and re-fitted kitchen comprising; a range of working surfaces with inset sink and drainer unit with mixer tap, range style cooker with large rangemaster extractor fan over, space for tall fridge/freezer, a range of laying wall and base cupboard with fitted drawers.