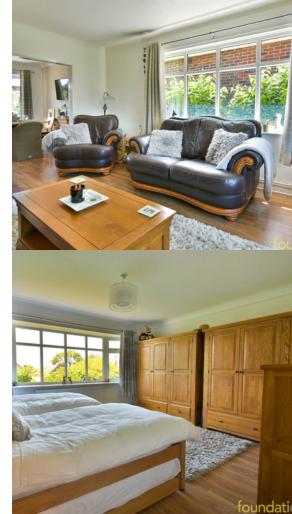

#### Lounge

 $16' 10'' \times 13' 5'' (5.13m \times 4.09m)$  A bright dual aspect room with double glazed windows to the front and side, ceiling coving, two radiators, archway through to:

#### Bedroom One

14' 11" x 13' 6" (4.55m x 4.11m) Double glazed window to the front, radiator.

# Bedroom Two

13' 11" x 9' 0" (4.24m x 2.74m) Double glazed window to the rear, radiator, television point, telephone point, door to: