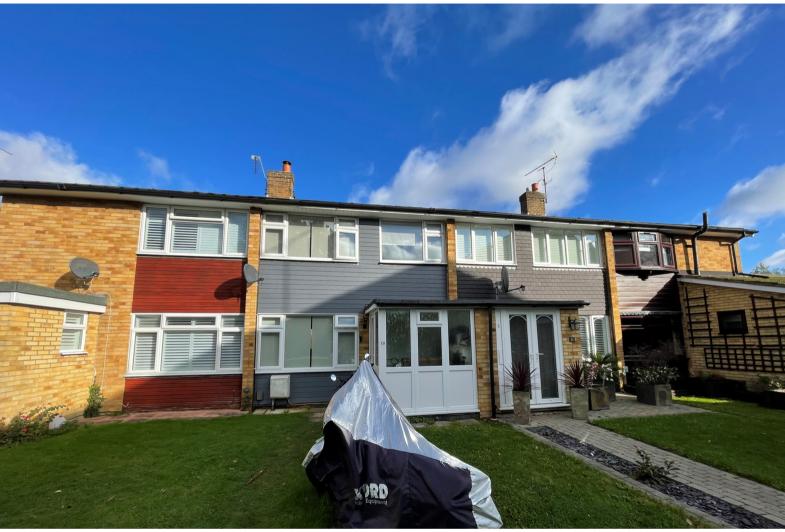

## Lucksfield Way, Chelmsford £335,000

- TERRACED HOUSE
- GROUND FLOOR W/C
- OPEN PLAN
   KITCHEN/LOUNGE
   AREA
- MUST BE SEEN

- THREE DOUBLE BEDROOMS
- RE-MODERNISED THROUGHOUT
- GARDEN OFFICE

IDEAL INVESTOR PURCHASE OR FIRST TIME BUYERS VIllage location. Spacious accommodation benefitting from a modern fitted kitchen, modern bathroom suite, garden office and much more. Three bedroom mid-terraced house. EARLY VIEWINGS RECOMMENDED

This terrace home which is situated on a walkway position offers an entrance porch, ground floor WC, re-fitted kitchen/diner with views and door onto the rear garden, built in oven & hob plus a standalone washing machine and space for fridge freezer. To the first floor there are three double bedrooms plus a family bathroom with a luxury modern suite. Outside the property benefits from front & rear gardens which are laid to lawn and an external work from home office.