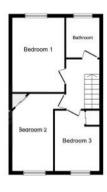

ST BE SEEN

- THREE DOUBLE BEDROOMS
- RE-MODERNISED THROUGHOUT
- GARDEN OFFICE

IDEAL INVESTOR PURCHASE OR FIRST TIME BUYERS VIllage location. Spacious accommodation benefitting from a modern fitted kitchen, modern bathroom suite, garden office and much more. Three bedroom mid-terraced house. EARLY VIEWINGS RECOMMENDED

This terrace home which is situated on a walkway position offers an entrance porch, ground floor WC, re-fitted kitchen/diner with views and door onto the rear garden, built in oven & hob plus a standalone washing machine and space for fridge freezer. To the first floor there are three double bedrooms plus a family bathroom with a luxury modern suite. Outside the property benefits from front & rear gardens which are laid to lawn and an external work from home office.









First Floor