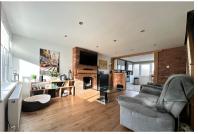

This terrace home which is situated on a walkway position offers an entrance porch, ground floor WC, re-fitted kitchen/diner with views and door onto the rear garden, built in oven & hob plus a standalone washing machine and space for fridge freezer. To the first floor there are three double bedrooms plus a family bathroom with a luxury modern suite. Outside the property benefits from front & rear gardens which are laid to lawn and an external work from home office.