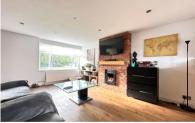

This terrace home which is situated on a walkway position offers an entrance porch, ground floor WC, re-fitted kitchen/diner with views and door onto the rear garden, built in oven & hob plus a standalone washing machine and space for fridge freezer. To the first floor there are three double bedrooms plus a family bathroom with a luxury modern suite. Outside the property benefits from front & rear gardens which are laid to lawn and an external work from home office.