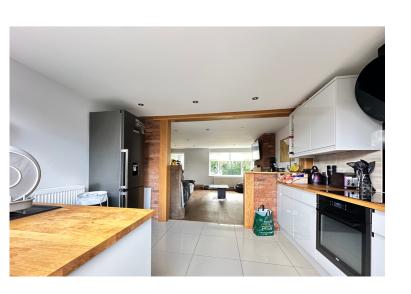

This terrace home which is situated on a walkway position offers an entrance porch, ground floor WC, re-fitted kitchen/diner with views and door onto the rear garden, built in oven & hob plus a standalone washing machine and space for fridge freezer. To the first floor there are three double bedrooms plus a family bathroom with a luxury modern suite. Outside the property benefits from front & rear gardens which are laid to lawn and an external work from home office.