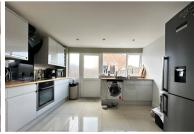

This terrace home which is situated on a walkway position offers an entrance porch, ground floor WC, re-fitted kitchen/diner with views and door onto the rear garden, built in oven & hob plus a standalone washing machine and space for fridge freezer. To the first floor there are three double bedrooms plus a family bathroom with a luxury modern suite. Outside the property benefits from front & rear gardens which are laid to lawn and an external work from home office.