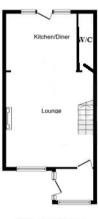

This terrace home which is situated on a walkway position offers an entrance porch, ground floor WC, re-fitted kitchen/diner with views and door onto the rear garden, built in oven & hob plus a standalone washing machine and space for fridge freezer. To the first floor there are three double bedrooms plus a family bathroom with a luxury modern suite. Outside the property benefits from front & rear gardens which are laid to lawn and an external work from home office.