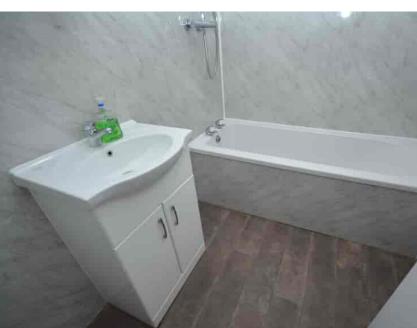

#### Bathroom

 $2.14 \text{m} \times 1.53 \text{m}$  (7' 0"  $\times$  5' 0") Completing the accommodation is the family bathroom comprising of a wash hand basin and vanity unit, wc, bath with overhead mains shower, chrome heated towel rail, wet wall finish to walls and vinyl flooring.