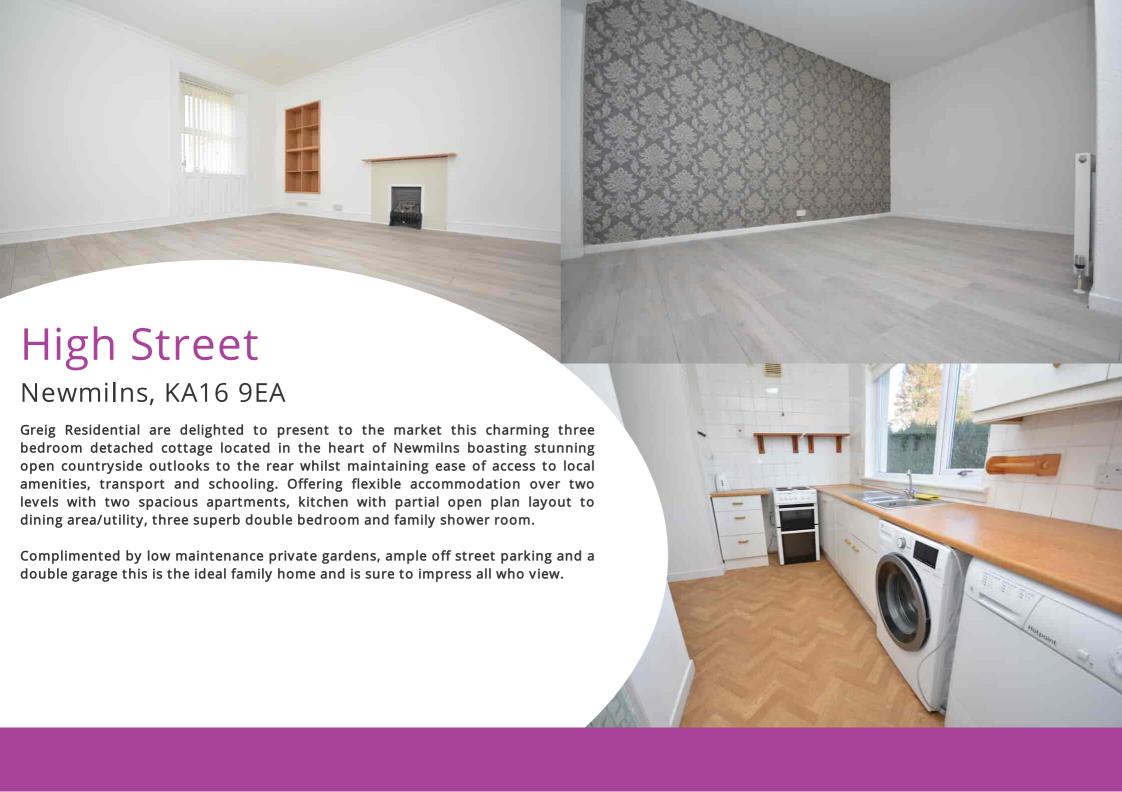

### Lounge

 $4.03 \text{m} \times 3.91 \text{m}$  (13' 3"  $\times$  12' 10") Generously proportioned main apartment offering fresh white decor, plentiful space for free standing furniture, laminate flooring, a double glazed window to the front and an archway to the kitchen.

# Kitchen/Dining Room

Kitchen  $3.55 \,\mathrm{m} \times 1.83 \,\mathrm{m}$  (11' 8"  $\times$  6' 0") Dining area  $2.13 \,\mathrm{m} \times 2.47 \,\mathrm{m}$  (7' 0"  $\times$  8' 1") Fully fitted modern kitchen complete with ample wall and base storage units with complementary work surface, plumbing and space for cooker, fridge freezer, washing machine, tumble drier, stainless steel sink and drainer, neutral decor, plentiful space for dining table and chairs, vinyl flooring, a double glazed window to the rear offering open countryside outlooks and an archway offering a partial open plan layout to the lounge.

## Sitting Room/Dining room

 $3.94 \mathrm{m} \times 4.45 \mathrm{m}$  (12' 11" x 14' 7") Flexible second apartment boasting contemporary decor, plentiful space for free standing furniture, laminate flooring and two double glazed windows to the rear.