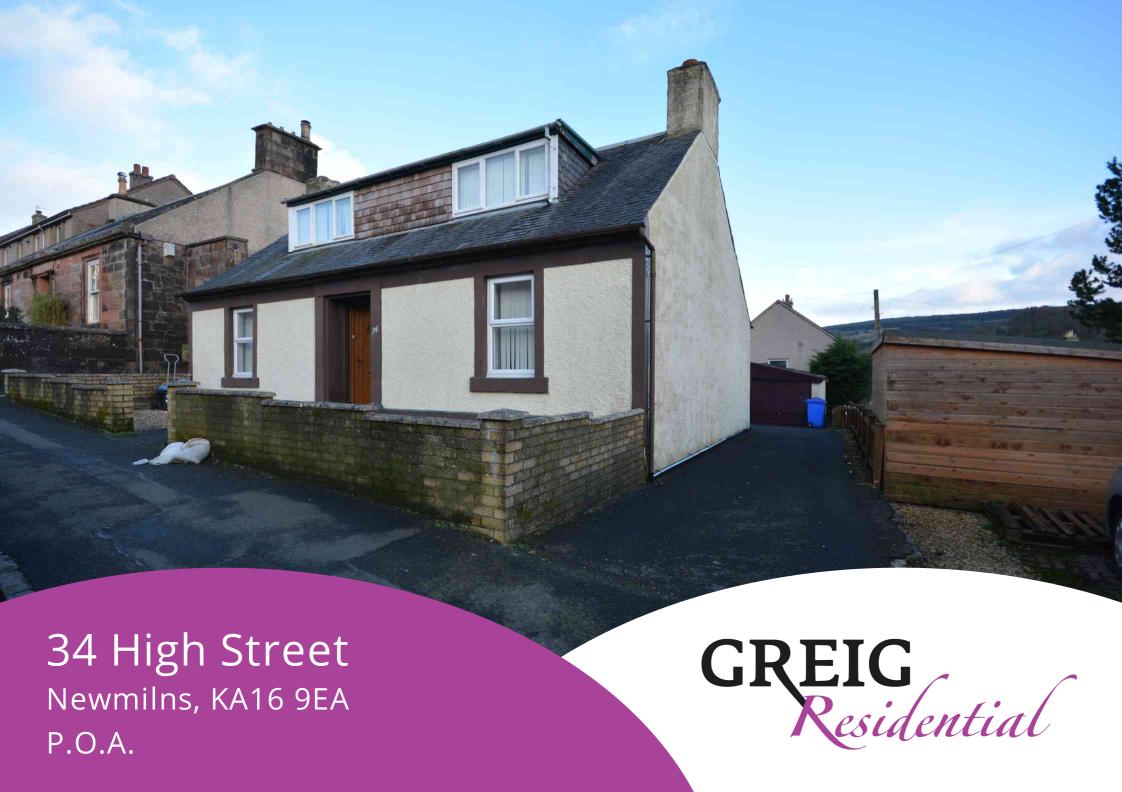

# Externally

This property boasts private gardens to the front and rear, the front garden is designed with ease of maintenance in mind being full laid to chip with a tarmac driveway to the side leading to the double garage and rear garden. The rear garden is full laid to tarmac.