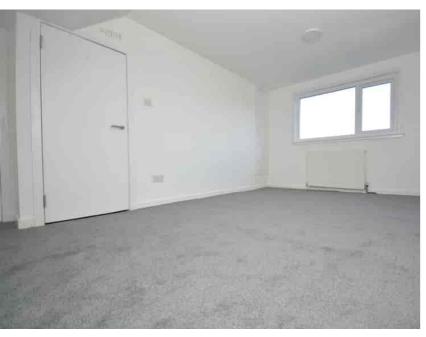

### Bedroom One

 $3.43 \,\mathrm{m} \times 4.00 \,\mathrm{m}$  (11' 3"  $\times$  13' 1") Superb master bedroom offering fresh neutral decor, large storage cupboard, grey newly fitted carpet, double glazed window to the front and a double bedroom rear with open countryside outlooks.

### Bedroom Two

 $5.45m \times 3.04m$  (17' 11"  $\times$  10' 0") Spacious second double bedroom fresh white, large storage cupboard, newly fitted carpet and a double glazed window to the front and rear.