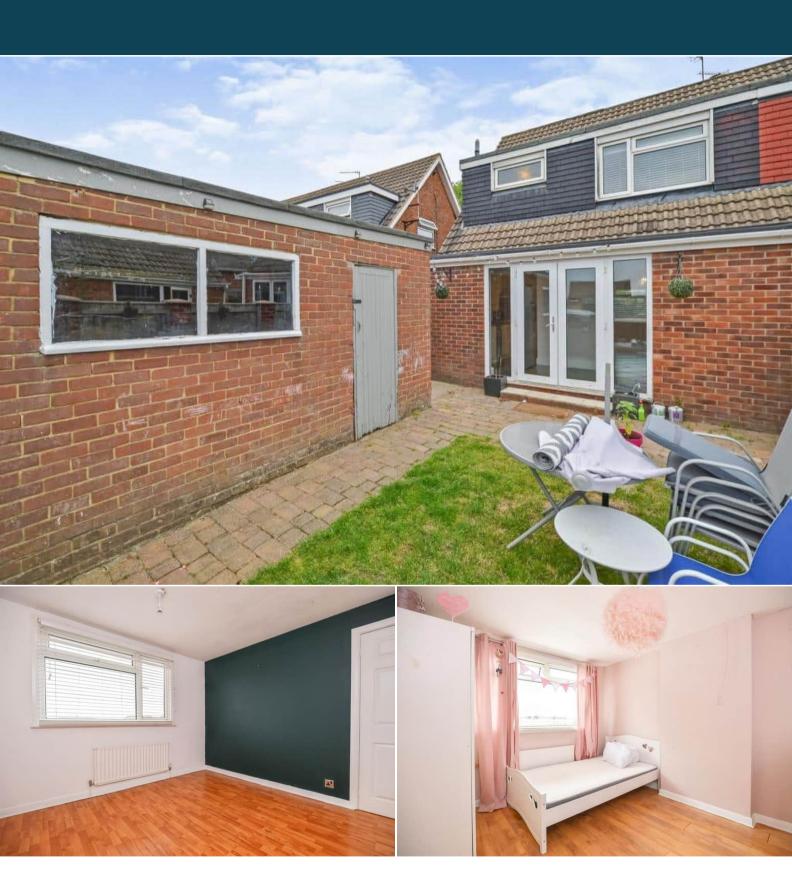

The property benefits from double glazing, gas central heating throughout and has off street parking available via the detached garage.

The council tax band is B.

The interior of this beautifully presented property comprises a spacious living room and fitted kitchen diiner on the ground floor. The first floor consists of 3 bedrooms and the family bathroom. The exterior boasts a private rear garden, perfect for enjoying the summer months