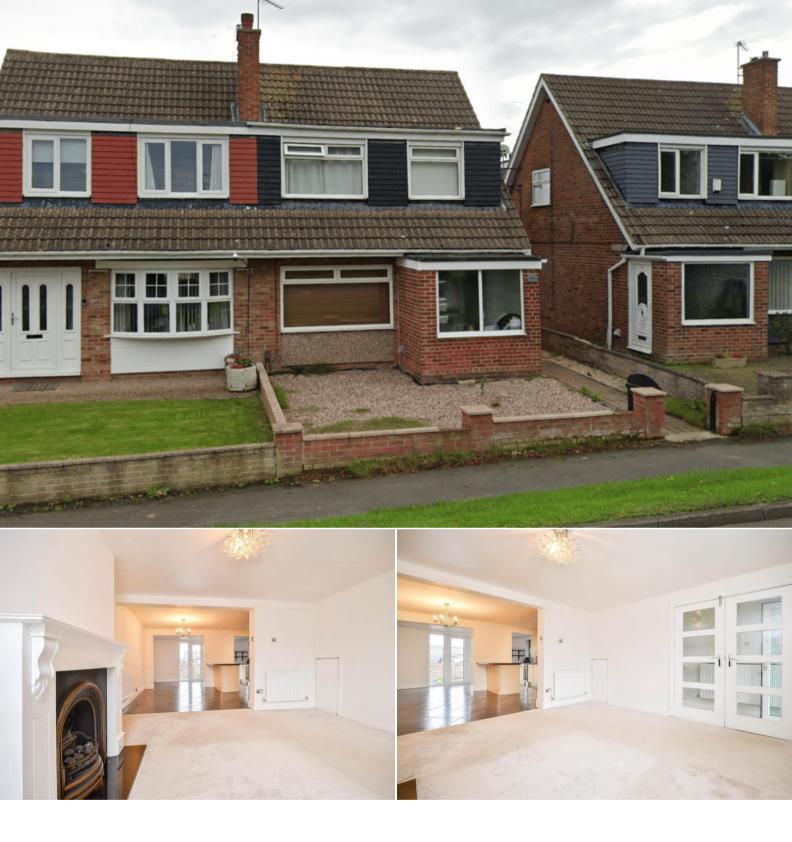

## Harrowgate Lane Stockton-on-Tees

Bettermove are proud to present this 3 bedroom semi-detached house in Stockton-on-Tees available with no forward chain.

The property is currently tenanted and rental yields can be obtained through Bettermove.

The property benefits from double glazing, gas central heating throughout and has off street parking available via the detached garage.

The council tax band is B.

The interior of this beautifully presented property comprises a spacious living room and fitted kitchen diiner on the ground floor. The first floor consists of 3 bedrooms and the family bathroom. The exterior boasts a private rear garden, perfect for enjoying the summer months

Located in the popular town of Stockton-on-Tees, the property is close to a range of amenities, including shops, supermarkets, restaurants and pubs. Excellent transport connections can be found from the A19, A66 and Stockton train station.