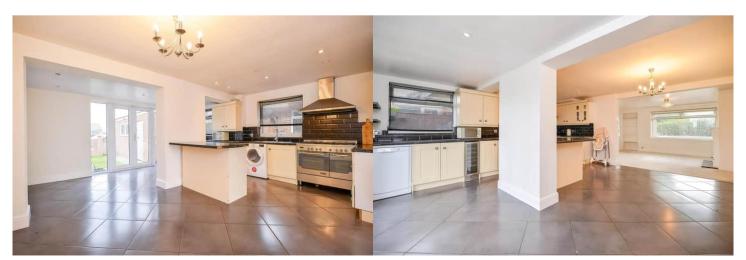

The property benefits from double glazing, gas central heating throughout and has off street parking available via the detached garage.

The council tax band is B.

The interior of this beautifully presented property comprises a spacious living room and fitted kitchen diiner on the ground floor. The first floor consists of 3 bedrooms and the family bathroom. The exterior boasts a private rear garden, perfect for enjoying the summer months