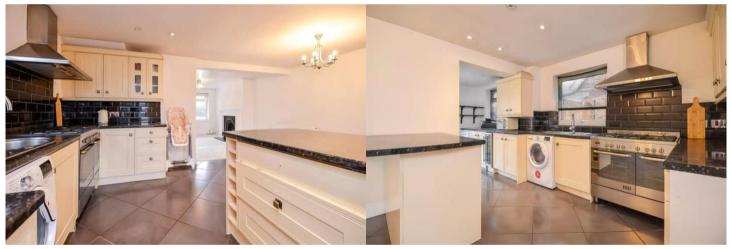

The property benefits from double glazing, gas central heating throughout and has off street parking available via the detached garage.

The council tax band is B.

The interior of this beautifully presented property comprises a spacious living room and fitted kitchen diiner on the ground floor. The first floor consists of 3 bedrooms and the family bathroom. The exterior boasts a private rear garden, perfect for enjoying the summer months