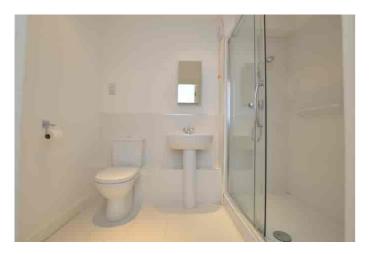

#### Description

A very well presented purpose built, over 60's, retirement apartment which has been upgraded in recent years. The accommodation includes a secure communal entrance, entrance hall, a generous living/dining room with feature fireplace, a refitted kitchen with a range of appliances, 2 good size bedrooms, and 2 bath/shower rooms, the master bedroom with en suite and fitted wardrobes. Outside, there are well tended communal gardens and residents/visitor parking. The apartment further benefits from electric heating, double glazing, and a residents lounge.