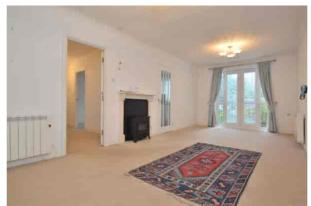

#### Description

A very well presented purpose built, over 60's, retirement apartment which has been upgraded in recent years. The accommodation includes a secure communal entrance, entrance hall, a generous living/dining room with feature fireplace, a refitted kitchen with a range of appliances, 2 good size bedrooms, and 2 bath/shower rooms, the master bedroom with en suite and fitted wardrobes. Outside, there are well tended communal gardens and residents/visitor parking. The apartment further benefits from electric heating, double glazing, and a residents lounge.