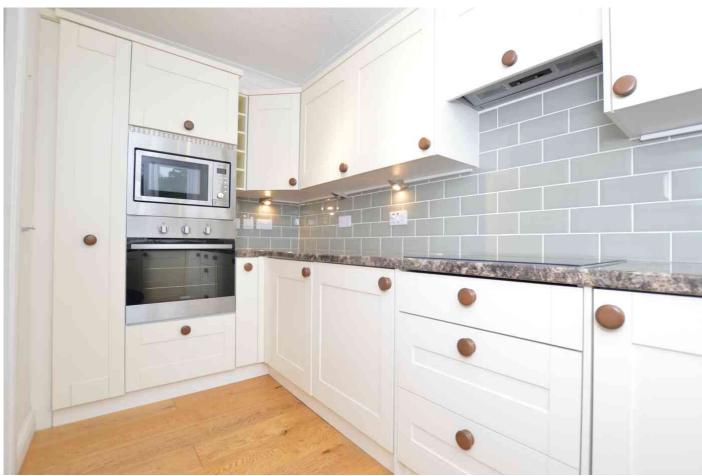

#### Description

A very well presented purpose built, over 60's, retirement apartment which has been upgraded in recent years. The accommodation includes a secure communal entrance, entrance hall, a generous living/dining room with feature fireplace, a refitted kitchen with a range of appliances, 2 good size bedrooms, and 2 bath/shower rooms, the master bedroom with en suite and fitted wardrobes. Outside, there are well tended communal gardens and residents/visitor parking. The apartment further benefits from electric heating, double glazing, and a residents lounge.