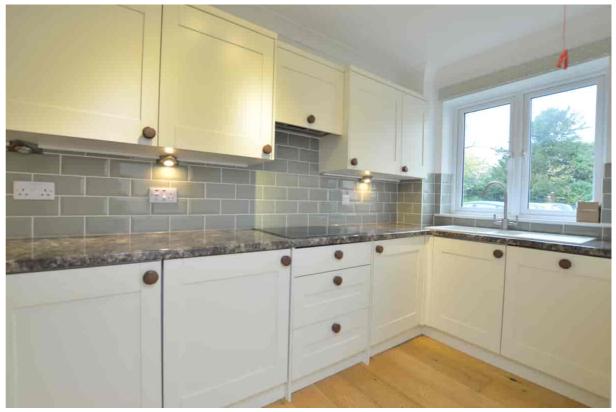

#### Description

A very well presented purpose built, over 60's, retirement apartment which has been upgraded in recent years. The accommodation includes a secure communal entrance, entrance hall, a generous living/dining room with feature fireplace, a refitted kitchen with a range of appliances, 2 good size bedrooms, and 2 bath/shower rooms, the master bedroom with en suite and fitted wardrobes. Outside, there are well tended communal gardens and residents/visitor parking. The apartment further benefits from electric heating, double glazing, and a residents lounge.