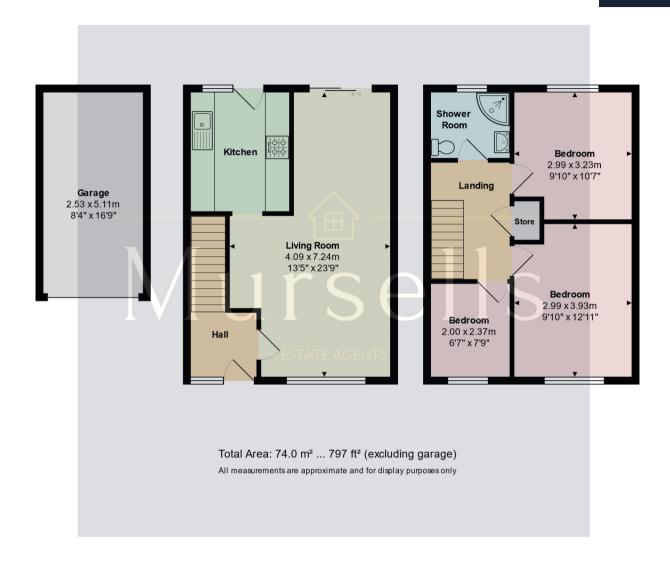

## PROPERTY DESCRIPTION

Mursells Estate Agents are delighted to offer for sale this three bedroom end of terrace house in the heart of Lytchett Matravers, close to all local shops and amenities.

This well-presented home has a spacious living/dining room with sliding patio doors leading out into the rear garden. The kitchen is well fitted with a wide range of base and wall units offering plenty of storage and worktop space.

Upstairs there are two spacious double bedrooms and the third bedroom is a good size single room. The shower room is fitted with a modern white suite comprising w.c., quadrant shower cubicle and wall hung wash hand basin.

The attractive west-facing rear garden is a real highlight, offering a peaceful and private outdoor area to unwind, entertain, or enjoy the sun late into the evening. The garden is low maintenance being mainly paved with mature shrubs and plant borders.

Additional benefits include a garage located in a nearby block and is offered for sale with no forward chain.

Don't miss your chance to own this spacious and conveniently located home in the heart of Lytchett Matravers. Book your appointment to view by contacting Mursells Estate Agents today!