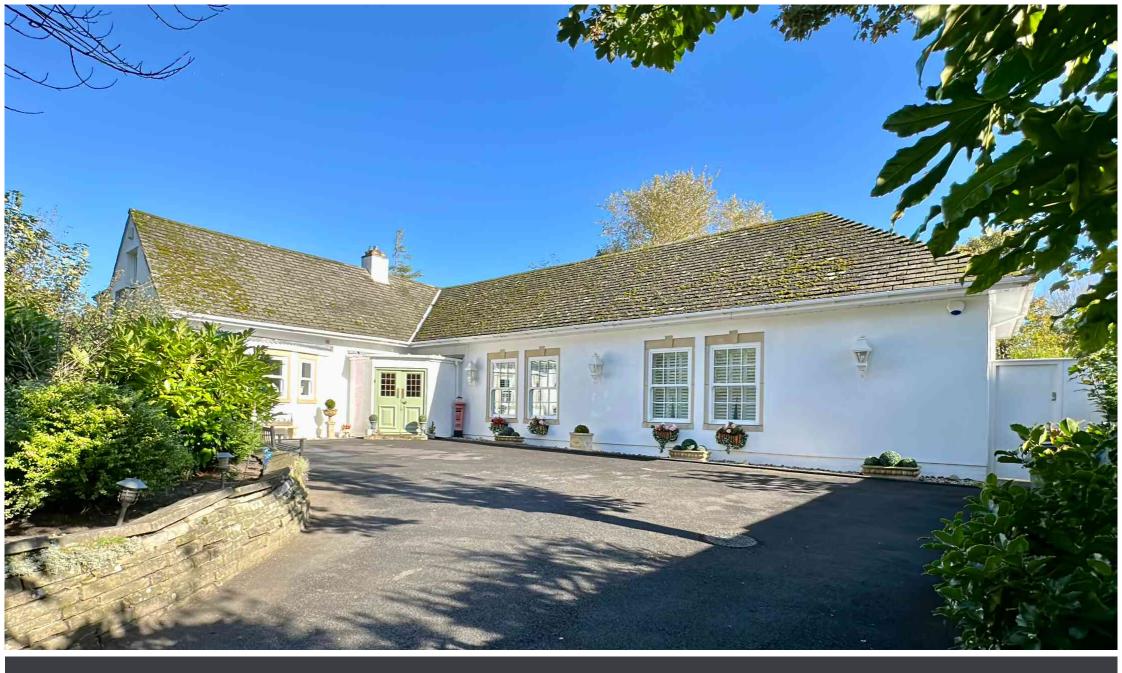

St Georges Road, Hightown, L38 3RU

Offers Over £700,000

A large and bright DETACHED BUNGALOW in OLD HIGHTOWN.

This impressive FOUR-BEDROOM detached bungalow is located in the desirable area of Old Hightown and comes to the market with the added convenience of 'NO CHAIN.'

The property is GENEROUSLY PROPORTIONED and occupies a SECLUDED PLOT, affording captivating OPEN VIEWS at the REAR. Many of the ground floor rooms have large windows and French doors to the rear, ensuring the accommodation is bright and airy.

The property also benefits from a LARGE DRIVEWAY with parking for several vehicles, while both front and rear gardens are well-maintained, offering outdoor spaces for leisure and entertainment. The REAR GARDEN is particularly large and attractive, with views of open fields, creating a picture sque backdrop. Plenty of space for family, pets and play or entertaining with friends.