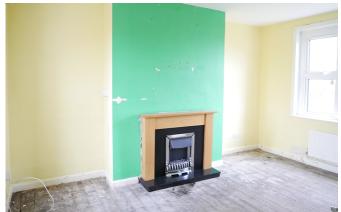

## Description

A semi detached family home in need of modernisation and updating, located within a sought after village with good size gardens to the front and rear. The property is being sold with no onward chain and benefits from oil fired central heating and double glazing. In brief the accommodation comprises an entrance hall, dual aspect sitting room, dining room, kitchen with a range of units and a large storage cupboard, rear lobby and cloakroom. To the first floor there are three bedrooms, 2 having views to the front of open countryside and a family bathroom with white suite.

**GROUND FLOOR** 1ST FLOOR

- Mature semi detached house
- In need of modernisation and updating
- No onward chain
- Good size gardens
- Sitting room
- Dining room
- Kitchen
- Cloakroom
- Three bedrooms
- Family bathroom