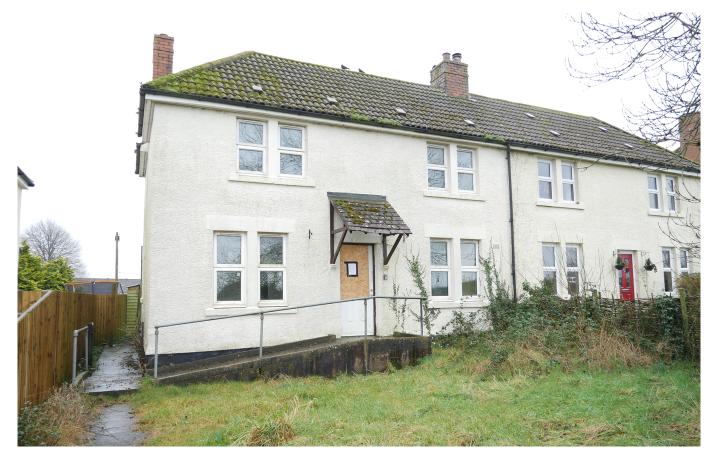

## Lansdown View

COOPER AND TANNER

Faulkland, Radstock, BA3 5UT

£235,000 Freehold

**□** 3 **□** 2 **□** 1 EPC D

## Description

A semi detached family home in need of modernisation and updating, located within a sought after village with good size gardens to the front and rear. The property is being sold with no onward chain and benefits from oil fired central heating and double glazing. In brief the accommodation comprises an entrance hall, dual aspect sitting room, dining room, kitchen with a range of units and a large storage cupboard, rear lobby and cloakroom. To the first floor there are three bedrooms, 2 having views to the front of open countryside and a family bathroom with white suite.

**GROUND FLOOR** 1ST FLOOR

- Mature semi detached house
- In need of modernisation and updating
- No onward chain
- Good size gardens
- Sitting room
- Dining room
- Kitchen
- Cloakroom
- Three bedrooms
- Family bathroom