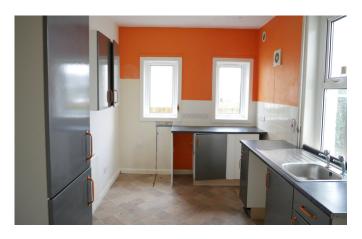

## Description

A semi detached family home in need of modernisation and updating, located within a sought after village with good size gardens to the front and rear. The property is being sold with no onward chain and benefits from oil fired central heating and double glazing. In brief the accommodation comprises an entrance hall, dual aspect sitting room, dining room, kitchen with a range of units and a large storage cupboard, rear lobby and cloakroom. To the first floor there are three bedrooms, 2 having views to the front of open countryside and a family bathroom with white suite.

**GROUND FLOOR** 1ST FLOOR

- Mature semi detached house
- In need of modernisation and updating
- No onward chain
- Good size gardens
- Sitting room
- Dining room
- Kitchen
- Cloakroom
- Three bedrooms
- Family bathroom