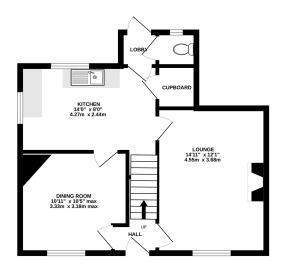

## Description

A semi detached family home in need of modernisation and updating, located within a sought after village with good size gardens to the front and rear. The property is being sold with no onward chain and benefits from oil fired central heating and double glazing. In brief the accommodation comprises an entrance hall, dual aspect sitting room, dining room, kitchen with a range of units and a large storage cupboard, rear lobby and cloakroom. To the first floor there are three bedrooms, 2 having views to the front of open countryside and a family bathroom with white suite.

**GROUND FLOOR** 1ST FLOOR

- Mature semi detached house
- In need of modernisation and updating
- No onward chain
- Good size gardens
- Sitting room
- Dining room
- Kitchen
- Cloakroom
- Three bedrooms
- Family bathroom