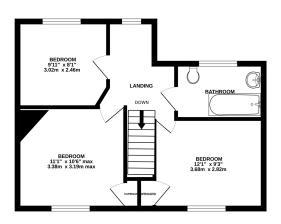

## Description

A semi detached family home in need of modernisation and updating, located within a sought after village with good size gardens to the front and rear. The property is being sold with no onward chain and benefits from oil fired central heating and double glazing. In brief the accommodation comprises an entrance hall, dual aspect sitting room, dining room, kitchen with a range of units and a large storage cupboard, rear lobby and cloakroom. To the first floor there are three bedrooms, 2 having views to the front of open countryside and a family bathroom with white suite.

**GROUND FLOOR** 1ST FLOOR

- Mature semi detached house
- In need of modernisation and updating
- No onward chain
- Good size gardens
- Sitting room
- Dining room
- Kitchen
- Cloakroom
- Three bedrooms
- Family bathroom