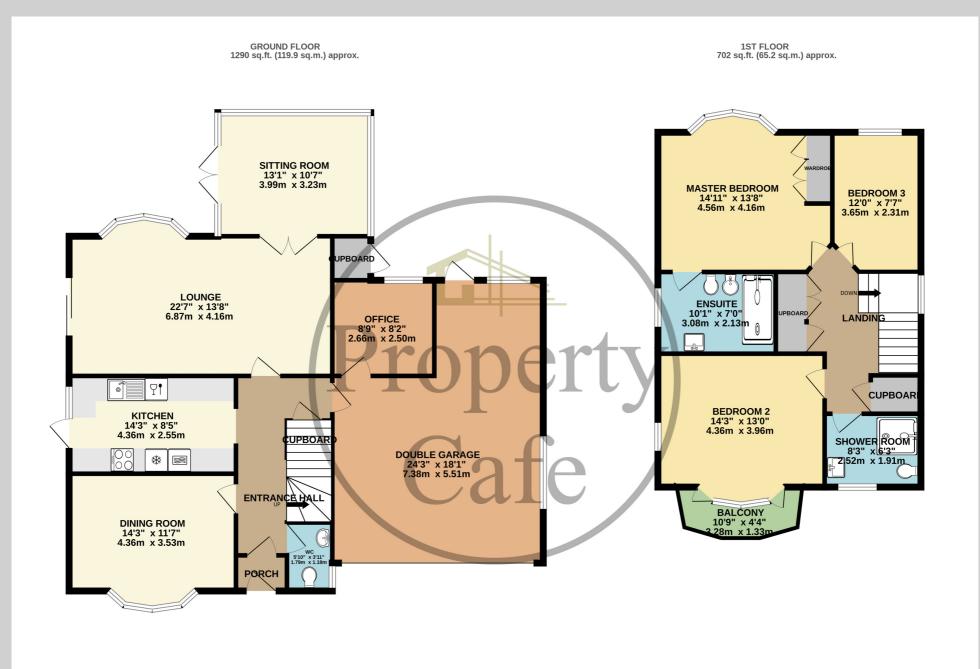

TOTAL FLOOR AREA : 1992 sq.ft. (185.1 sq.m.) approx.

Whilst every attempt has been made to ensure the accuracy of the floorplan contained here, measurements of doors, windows, rooms and any other items are approximate and no responsibility is taken for any error, omission or mis-statement. This plan is for illustrative purposes only and should be used as such by any prospective purchaser. The services, systems and appliances shown have not been tested and no guarantee as to their operability or efficiency can be given. Made with Metropix ©2025