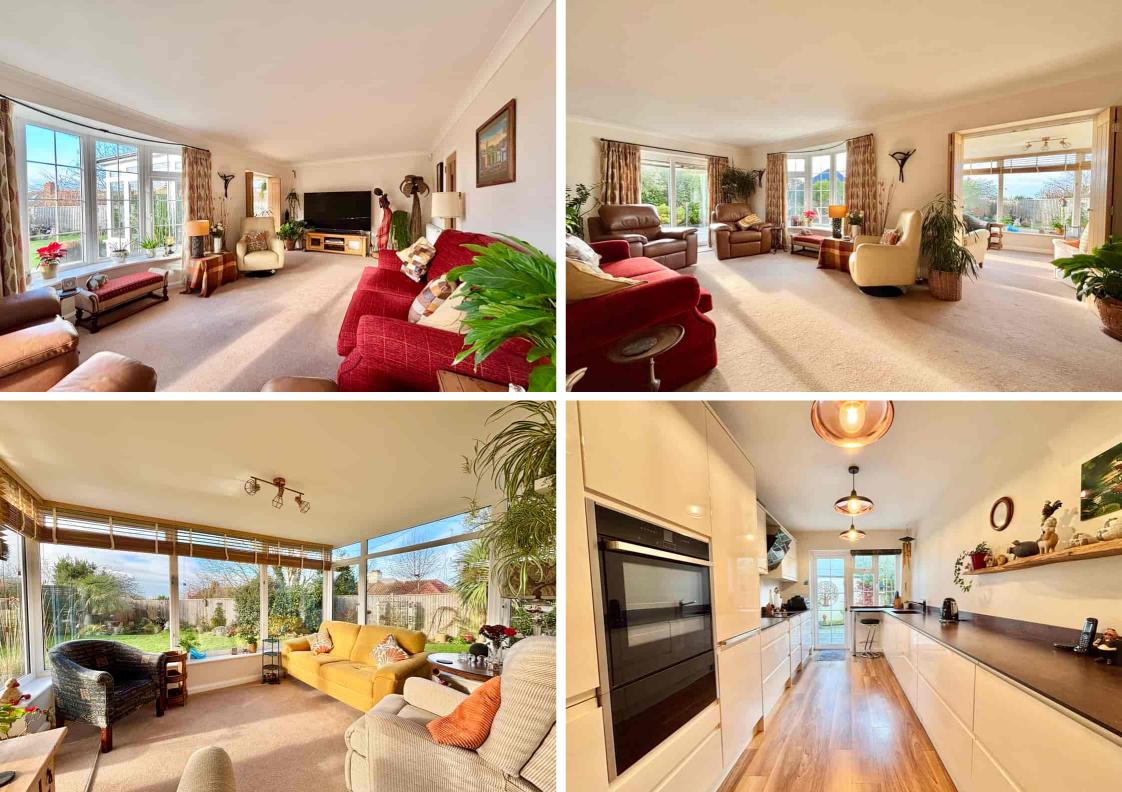

Cooden Close, Bexhill-on-Sea, East Sussex, TN39 4TQ Immaculate & Exclusive Three Bedroom Detached House In Cooden £725,000

Property Cafe are delighted to present to the market this exclusive three bedroom detached family home for sale in an extremely sought after Cooden location. Accommodation and benefits include; An entrance porch; Inner hallway giving access to all ground floor rooms and storage cupboard; Spacious lounge spanning the width of the house with sliding doors leading to a secluded decked seating area of the garden; A second sitting room via an extension off the rear with french doors overlooking the lawn; Separate dining room adjacent to the kitchen; Modern fitted kitchen with ample cupboard & worktop space finished to a high spec with integrated appliances including, electric oven, plate warmer, double height fridge, induction hob and dishwasher; Ground Floor WC. The 1st floor comprises of three well proportioned bedrooms; The master boasting westerly far reaching views, fitted wardrobes and spacious en-suite shower room consisting of double walk-in shower, WC, wash basin & bidet; The second bedroom overlooking the front of the property also benefits from doors leading to a balcony; Family shower room and further storage cupboards off the landing. Externally this property offers a large double garage with electric up & over door and plumbing in place to be used as a utility area; Separate office space with a pleasant outlook; Off-road parking for several vehicles and a wrap around garden due to its corner plot giving separate areas of garden great for different seating & entertaining spaces. The house is offered for sale in excellent condition throughout having been finished to a high standard, with gas central heating and double glazing. We recommend you view at your earliest convenience.