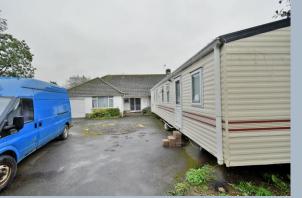

The bungalow sits centrally on a good sized, secluded plot with a single garage and driveway providing generous off road parking. There is also a three bedroom static home which could be included within this sale, (depending on the final figure that is agreed).

- Two bedroom detached bungalow in need of modernisation occupying a good size secluded plot
- Spacious entrance hall
- Cloakroom
- 23ft Dual aspect lounge/dining room
- Kitchen area
- Bathroom area
- Two double bedrooms
- **The rear garden** measures approximately 75ft x 65ft and is of a generous size, offers a good degree of seclusion and is fully enclosed
- Adjoining the rear of the property there is a **paved patio**. The remainder of the garden is predominantly laid to lawn
- A front driveway provides generous off road parking which in turn leads up to an integral single garage
- Integral single garage
- There is a generous sized three bedroom **static home** currently located on the front driveway which has a newly replaced boiler which could be included in the sale depending on the final figure agreed