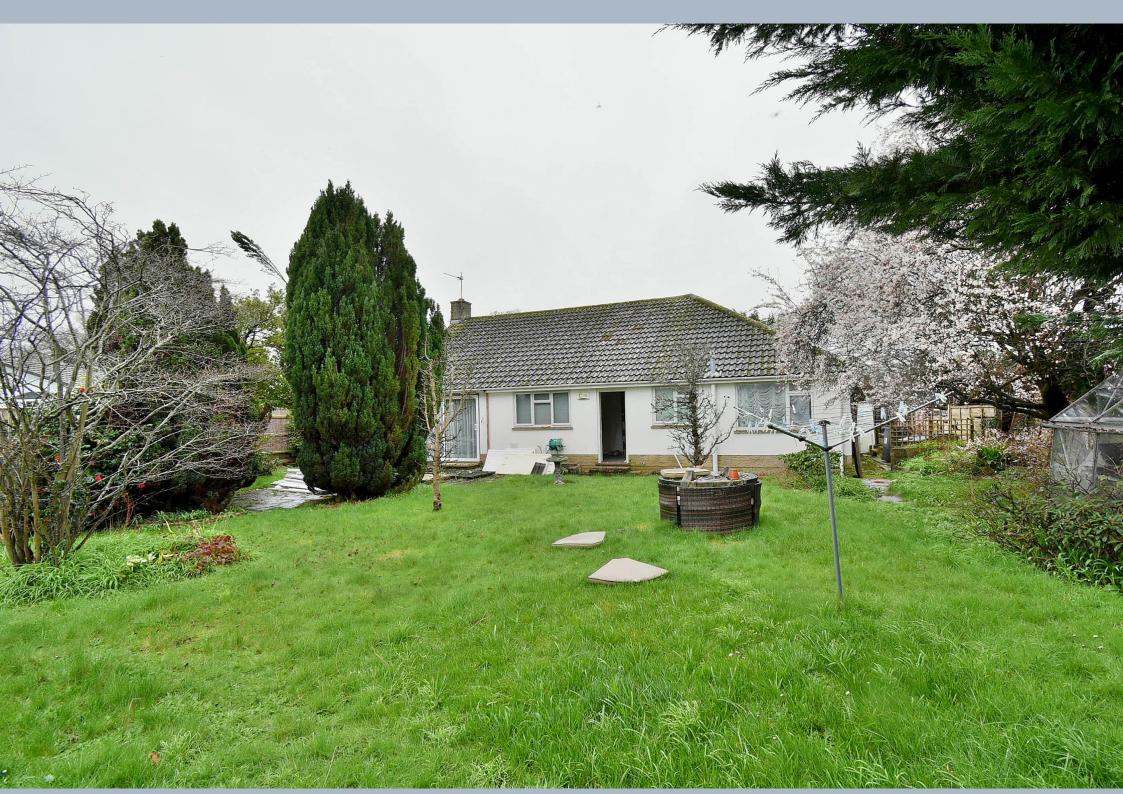

The bungalow sits centrally on a good sized, secluded plot with a single garage and driveway providing generous off road parking. There is also a three bedroom static home which could be included within this sale, (depending on the final figure that is agreed).

- Two bedroom detached bungalow in need of modernisation occupying a good size secluded plot
- Spacious entrance hall
- Cloakroom
- 23ft Dual aspect lounge/dining room
- Kitchen area
- Bathroom area
- Two double bedrooms
- **The rear garden** measures approximately 75ft x 65ft and is of a generous size, offers a good degree of seclusion and is fully enclosed
- Adjoining the rear of the property there is a **paved patio**. The remainder of the garden is predominantly laid to lawn
- A front driveway provides generous off road parking which in turn leads up to an integral single garage
- Integral single garage
- There is a generous sized three bedroom **static home** currently located on the front driveway which has a newly replaced boiler which could be included in the sale depending on the final figure agreed