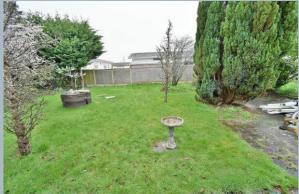

- Two bedroom detached bungalow in need of modernisation occupying a good size secluded plot
- Spacious entrance hall
- Cloakroom
- 23ft Dual aspect lounge/dining room
- Kitchen area
- Bathroom area
- Two double bedrooms
- **The rear garden** measures approximately 75ft x 65ft and is of a generous size, offers a good degree of seclusion and is fully enclosed
- Adjoining the rear of the property there is a **paved patio**. The remainder of the garden is predominantly laid to lawn
- A front driveway provides generous off road parking which in turn leads up to an integral single garage
- Integral single garage
- There is a generous sized three bedroom **static home** currently located on the front driveway which has a newly replaced boiler which could be included in the sale depending on the final figure agreed