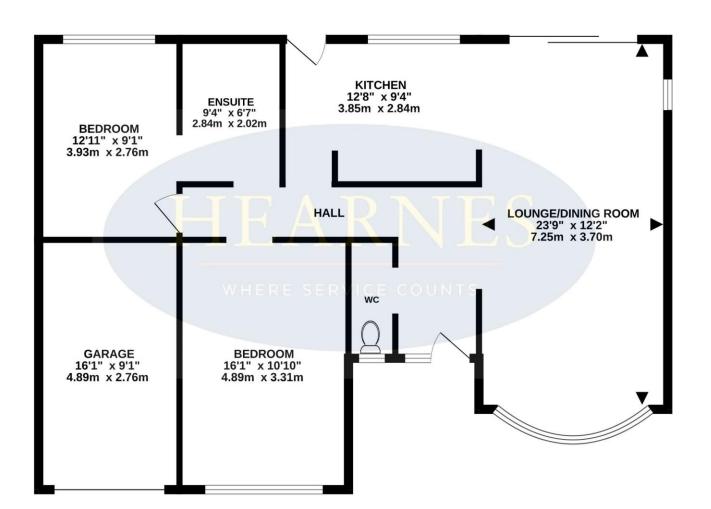

- Two bedroom detached bungalow in need of modernisation occupying a good size secluded plot
- Spacious entrance hall
- Cloakroom
- 23ft Dual aspect lounge/dining room
- Kitchen area
- Bathroom area
- Two double bedrooms
- **The rear garden** measures approximately 75ft x 65ft and is of a generous size, offers a good degree of seclusion and is fully enclosed
- Adjoining the rear of the property there is a **paved patio**. The remainder of the garden is predominantly laid to lawn
- A front driveway provides generous off road parking which in turn leads up to an integral single garage
- Integral single garage
- There is a generous sized three bedroom **static home** currently located on the front driveway which has a newly replaced boiler which could be included in the sale depending on the final figure agreed

## "A refurbishment opportunity, on a good size plot with a static home that could be included"

Whilst every attempt has been made to ensure the accuracy of the floorplan contained here, measurements of doors, windows, rooms and any other items are approximate and no responsibility is taken for any eror, omission or mis-statement. This plan is for illustrative purposes only and should be used as such by any prospective purchaser. The services, systems and appliances shown have not been tested and no guarantee as to their operalibility or efficiency can be given. Made with Metropix ©2024

TOTAL FLOOR AREA : 1049 sq.ft. (97.5 sq.m.) approx.

6-8 Victoria Road, Ferndown, Dorset, BH22 9HZ Tel: 01202 890890 Email: ferndown@hearnes.com www.hearnes.com OFFICES ALSO AT: BOURNEMOUTH, POOLE, RINGWOOD & WIMBORNE