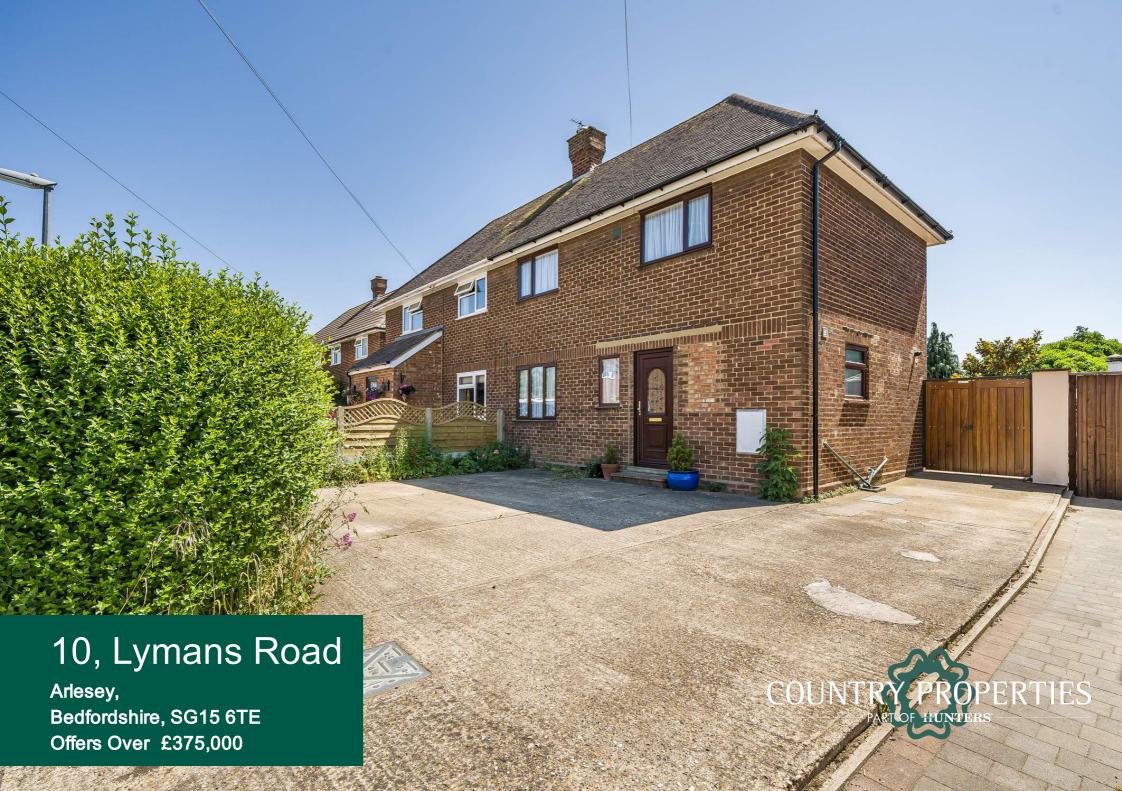

Open House Saturday 24th June, please call to arrange a time to view from 10am. A three bedroom extended semi detached home. This property is offered with no onward chain, a lovely project for a family to create their dream home. There are three out buildings and stunning garden with parking for plenty of cars.

- Three bedroom semi detached house
- Three out buildings
- Parking for plenty of cars
- Ground floor bathroom
- EPC D

- Extended on the ground floor
- Large private garden
- In need of some modernisation
- Council Tax Band C

### **Front**

Large driveway with parking for multiple vehicles surrounded by shrub border.