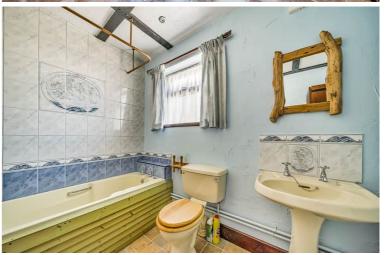

### **Bathroom**

2.54m x 1.80m (8' 4" x 5' 11")
Obscured double-glazed
window to side aspect. Low
level WC, pedestal sink and
panelled bath with overhead
shower. Tiled floor and partially
tiled walls. Spotlights inset to
textured ceiling.