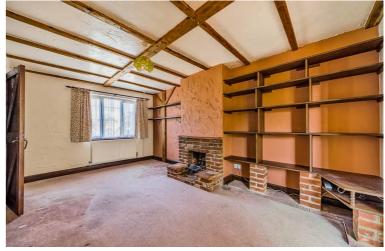

## Lounge

5.16m x 3.2m (16' 11" x 10' 6") Double-glazed window to front aspect. Textured walls and ceiling with exposed beams. Brick fireplace and built in shelves. The lounge is carpeted with a ceiling light at radiator fitted.