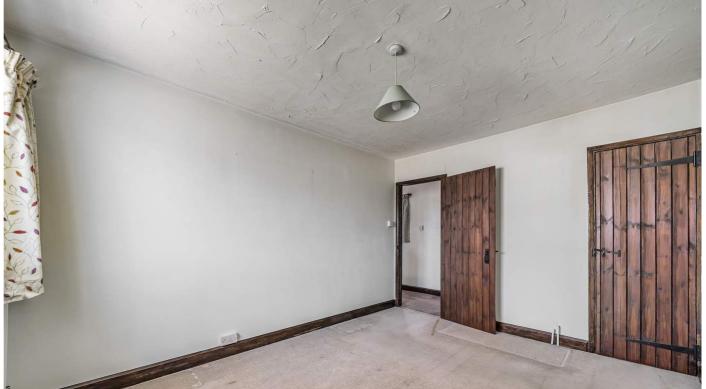

## Lounge

5.16m x 3.2m (16' 11" x 10' 6") Double-glazed window to front aspect. Textured walls and ceiling with exposed beams. Brick fireplace and built in shelves. The lounge is carpeted with a ceiling light at radiator fitted.

## Bedroom 1

3.94m x 3.08m (12' 11" x 10' 1") Double-glazed window to front aspect. Carpet, radiator, textured ceiling and ceiling light. Storage cupboard containing hot water tank.

#### Bedroom 2

2.29m x 4.15m (7' 6" x 13' 7")

Double-glazed window to front aspect. Carpet, radiator, textured ceiling and ceiling light. Built in wardrobe.

#### Bedroom 3

2.77m x 2.33m (9' 1" x 7' 8")

Double-glazed window to rear aspect. Carpet, radiator, textured ceiling and ceiling light.