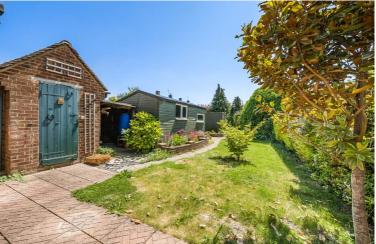

## Rear garden

Rear garden mainly laid to lawn with flower and shrub borders.
There is a patio with access from the dining room and kitchen and three sheds/outbuildings.