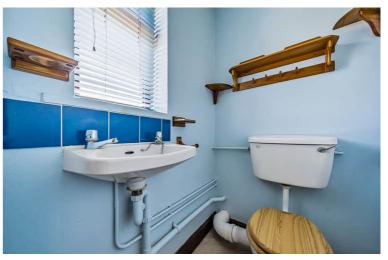

### **Bathroom**

2.54m x 1.80m (8' 4" x 5' 11")
Obscured double-glazed
window to side aspect. Low
level WC, pedestal sink and
panelled bath with overhead
shower. Tiled floor and partially
tiled walls. Spotlights inset to
textured ceiling.

## WC

Obscured double-glazed window to rear aspect. ow level WC and wall mounted sink with tiled splashback.