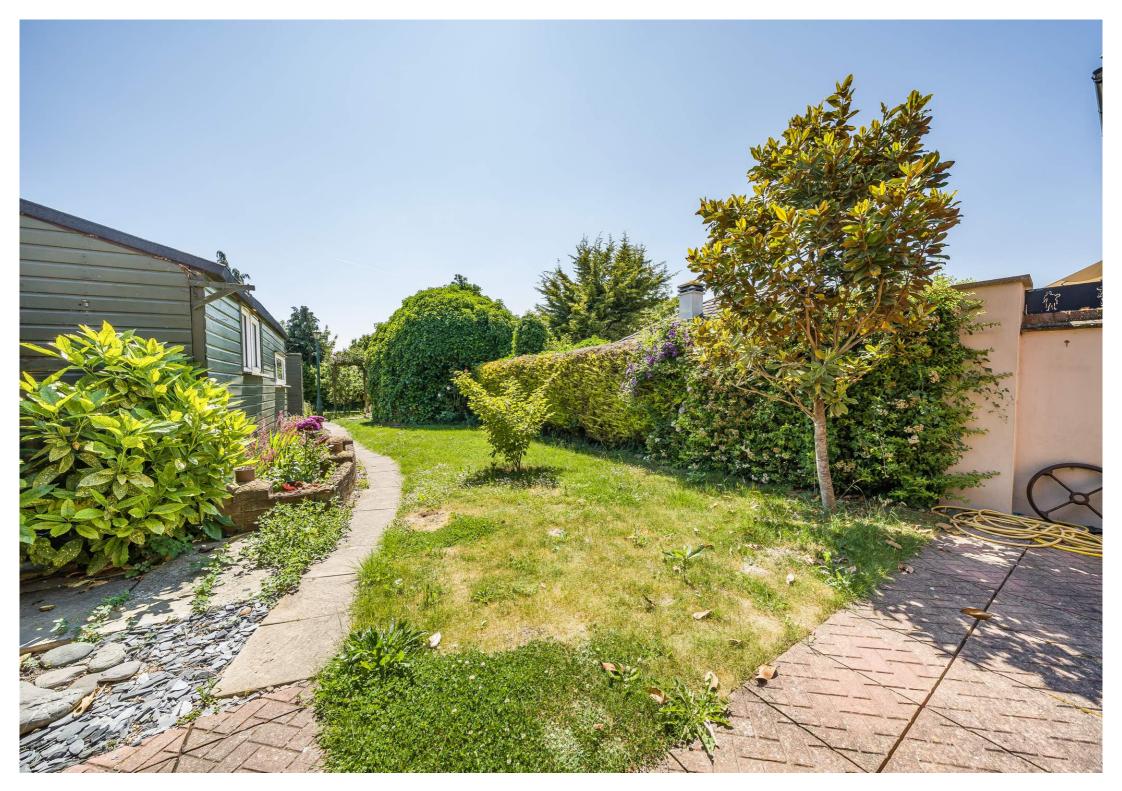

## Rear garden

Rear garden mainly laid to lawn with flower and shrub borders.
There is a patio with access from the dining room and kitchen and three sheds/outbuildings.