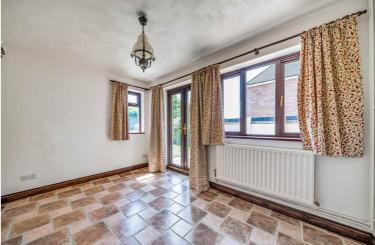

## **Dining Room**

3.89m x 2.55m (12' 9" x 8' 4")
Double-glazed windows to rear
and side aspect. Patio doors
opening on the rear garden.
Tiled floor, radiator and ceiling
light.