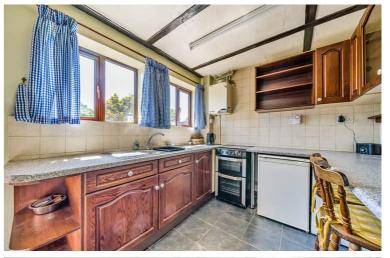

#### Kitchen

2.49m x 3.04m (8' 2" x 10' 0")
A range of wall and base mounted units. Space for appliances. Breakfast bar, tiled floor, partially tiled walls and double-glazed window to rear aspect. Wall mounted gas boiler.