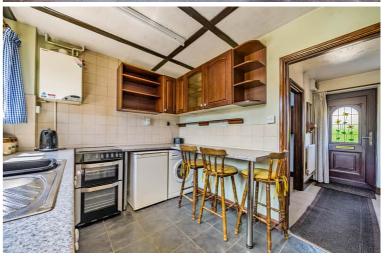

#### Kitchen

2.49m x 3.04m (8' 2" x 10' 0")
A range of wall and base mounted units. Space for appliances. Breakfast bar, tiled floor, partially tiled walls and double-glazed window to rear aspect. Wall mounted gas boiler.