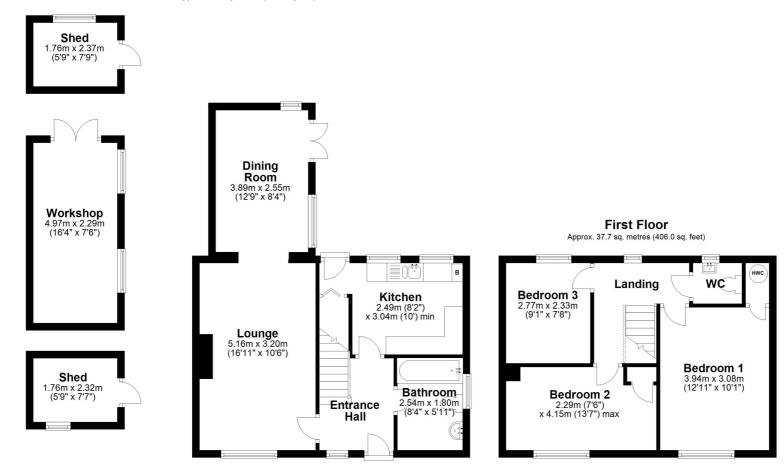

## **GROUND FLOOR**

#### **Entrance Hall**

Entrance via double glazed uPVC door, double-glazed window to front and carpeted. Staircase to first floor and doors to:

## Lounge

5.16m x 3.2m (16' 11" x 10' 6") Double-glazed window to front aspect. Textured walls and ceiling with exposed beams. Brick fireplace and built in shelves. The lounge is carpeted with a ceiling light at radiator fitted.

## **Dining Room**

3.89m x 2.55m (12' 9" x 8' 4")
Double-glazed windows to rear
and side aspect. Patio doors
opening on the rear garden.
Tiled floor, radiator and ceiling
light.

#### Kitchen

2.49m x 3.04m (8' 2" x 10' 0")
A range of wall and base mounted units. Space for appliances. Breakfast bar, tiled floor, partially tiled walls and double-glazed window to rear aspect. Wall mounted gas boiler.

### **Bathroom**

2.54m x 1.80m (8' 4" x 5' 11")
Obscured double-glazed
window to side aspect. Low
level WC, pedestal sink and
panelled bath with overhead
shower. Tiled floor and partially
tiled walls. Spotlights inset to
textured ceiling.

## FIRST FLOOR

## Bedroom 1

3.94m x 3.08m (12' 11" x 10' 1") Double-glazed window to front aspect. Carpet, radiator, textured ceiling and ceiling light. Storage cupboard containing hot water tank.

#### Bedroom 2

2.29m x 4.15m (7' 6" x 13' 7")

Double-glazed window to front aspect. Carpet, radiator, textured ceiling and ceiling light. Built in wardrobe.

#### Bedroom 3

2.77m x 2.33m (9' 1" x 7' 8")

Double-glazed window to rear aspect. Carpet, radiator, textured ceiling and ceiling light.

## WC

Obscured double-glazed window to rear aspect. ow level WC and wall mounted sink with tiled splashback.

#### Ground Floor

Approx. 48.1 sq. metres (517.5 sq. feet)

Total area: approx. 85.8 sq. metres (923.5 sq. feet)

All measurements are approximate and quoted in metric with imperial equivalents and for general guidance only and whilst every attempt has been made to ensure accuracy, they must not be relied on. The fixtures, fittings and appliances referred to have not been tested and therefore no guarantee can be given and that they are in working order. Internal photographs are reproduced for general information and it must not be inferred that any item shown is included with the property. For a free valuation, contact the numbers listed on the brochure.