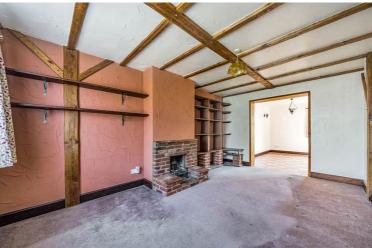

## Lounge

5.16m x 3.2m (16' 11" x 10' 6") Double-glazed window to front aspect. Textured walls and ceiling with exposed beams. Brick fireplace and built in shelves. The lounge is carpeted with a ceiling light at radiator fitted.

## **Dining Room**

3.89m x 2.55m (12' 9" x 8' 4")
Double-glazed windows to rear
and side aspect. Patio doors
opening on the rear garden.
Tiled floor, radiator and ceiling
light.