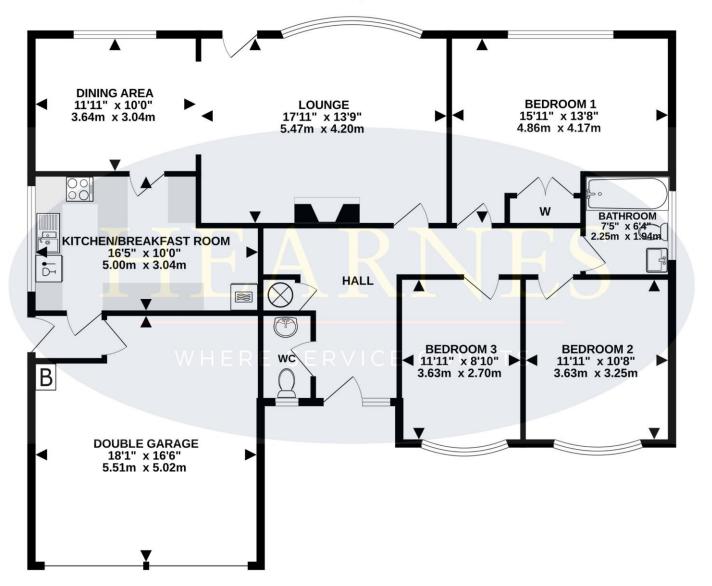

The property has undergone a number of recent improvements and now comes to the market offered with no onward chain

- Three double bedroom detached bungalow with a private south facing garden and no chain
- 22' x 13' Spacious entrance hall
- **Cloakroom** finished in a white suite incorporating a WC, wash hand basin with vanity storage beneath, partly tiled walls
- Modern kitchen incorporating ample wood effect worktops with a good range of base and wall units, integrated oven, microwave, hob and extractor, recess for fridge freezer, recess and plumbing for washing machine, integrated Bosch dishwasher, attractive tiled splashbacks, door leading through into the dining room, double glazed door leading out into an inner lobby
- **Inner lobby** with a stable door leading out onto a side path and in internal door leading through into the double garage
- Light and spacious **lounge** with a bay window overlooking the private south facing garden and a double glazed door leading out onto a patio area. An attractive focal point of the room is an exposed brick fireplace with an inset living flame coal effect gas fire, archway through to the dining room
- **Dining room** has a double glazed window overlooking the rear garden, door leading through into the kitchen
- Bedroom one is a generous sized double bedroom benefitting from a fitted double wardrobe enjoying a view overlooking the rear garden
- Bedrooms two and three are both double bedrooms enjoying a view of the front garden
- **Family bathroom** finished in a stylish white suite incorporating a panelled bath with mixer taps and shower hose and shower over, WC, pedestal wash hand basin, fully tiled walls and flooring

#### TOTAL FLOOR AREA: 1458 sq.ft. (135.5 sq.m.) approx.

Whilst every attempt has been made to ensure the accuracy of the floorplan contained here, measurements of doors, windows, rooms and any other items are approximate and no responsibility is taken for any error, omission or mis-statement. This plan is for illustrative purposes only and should be used as such by any prospective purchaser. The services, systems and appliances shown have not been tested and no guarantee as to their operatinity or efficiency and be given.

Made with Metropix ©2023