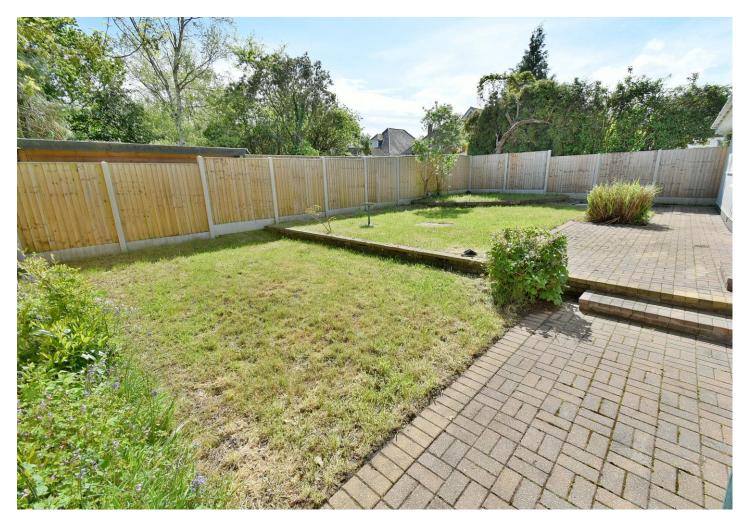

### **Outside**

- The rear garden measures approximately 55' x 35', faces a southerly aspect, offers an excellent degree of seclusion and is fully enclosed
- Adjoining the rear of the property there is a block paved patio area. The remainder of the garden is predominantly laid to lawn
- A wooden five bar gate opens out onto a front driveway which provides generous off road parking. The front garden has been landscaped for ease of maintenance
- Double garage with two metal up and over doors, light and power and an internal door leading through into the inner lobby
- **Further benefits** include double glazing, recently replaced UPVC fascias and soffits, a gas fired heating system and the property also comes to the market offered with no onward chain