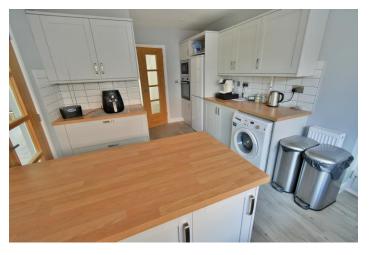

The property has undergone a number of recent improvements and now comes to the market offered with no onward chain

- Three double bedroom detached bungalow with a private south facing garden and no chain
- 22' x 13' Spacious entrance hall
- **Cloakroom** finished in a white suite incorporating a WC, wash hand basin with vanity storage beneath, partly tiled walls
- Modern kitchen incorporating ample wood effect worktops with a good range of base and wall units, integrated oven, microwave, hob and extractor, recess for fridge freezer, recess and plumbing for washing machine, integrated Bosch dishwasher, attractive tiled splashbacks, door leading through into the dining room, double glazed door leading out into an inner lobby
- **Inner lobby** with a stable door leading out onto a side path and in internal door leading through into the double garage
- Light and spacious **lounge** with a bay window overlooking the private south facing garden and a double glazed door leading out onto a patio area. An attractive focal point of the room is an exposed brick fireplace with an inset living flame coal effect gas fire, archway through to the dining room
- **Dining room** has a double glazed window overlooking the rear garden, door leading through into the kitchen
- Bedroom one is a generous sized double bedroom benefitting from a fitted double wardrobe enjoying a view overlooking the rear garden
- Bedrooms two and three are both double bedrooms enjoying a view of the front garden
- **Family bathroom** finished in a stylish white suite incorporating a panelled bath with mixer taps and shower hose and shower over, WC, pedestal wash hand basin, fully tiled walls and flooring