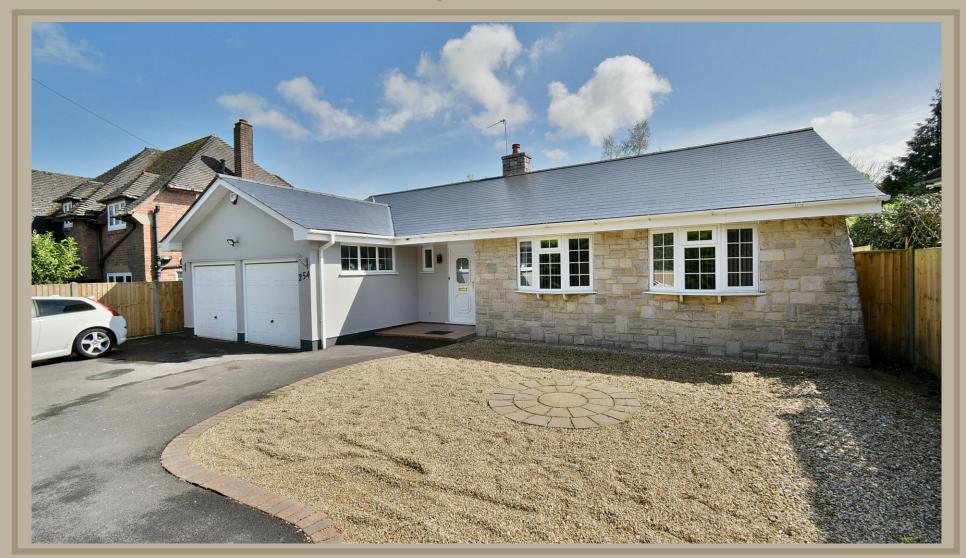

# "A conveniently located and modernised bungalow with a 55' garden and no chain"

#### FREEHOLD GUIDE PRICE £500,000

This modernised and conveniently located three double bedroom, two reception room detached bungalow has a 55' secluded south facing rear garden with a double garage and driveway providing generous off road parking, whilst situated in the heart of West Parley.

The property has undergone a number of recent improvements and now comes to the market offered with no onward chain

- Three double bedroom detached bungalow with a private south facing garden and no chain
- 22' x 13' Spacious entrance hall
- **Cloakroom** finished in a white suite incorporating a WC, wash hand basin with vanity storage beneath, partly tiled walls
- Modern kitchen incorporating ample wood effect worktops with a good range of base and wall units, integrated oven, microwave, hob and extractor, recess for fridge freezer, recess and plumbing for washing machine, integrated Bosch dishwasher, attractive tiled splashbacks, door leading through into the dining room, double glazed door leading out into an inner lobby
- **Inner lobby** with a stable door leading out onto a side path and in internal door leading through into the double garage
- Light and spacious **lounge** with a bay window overlooking the private south facing garden and a double glazed door leading out onto a patio area. An attractive focal point of the room is an exposed brick fireplace with an inset living flame coal effect gas fire, archway through to the dining room
- **Dining room** has a double glazed window overlooking the rear garden, door leading through into the kitchen
- Bedroom one is a generous sized double bedroom benefitting from a fitted double wardrobe enjoying a view overlooking the rear garden
- Bedrooms two and three are both double bedrooms enjoying a view of the front garden
- **Family bathroom** finished in a stylish white suite incorporating a panelled bath with mixer taps and shower hose and shower over, WC, pedestal wash hand basin, fully tiled walls and flooring

### **Outside**

- The rear garden measures approximately 55' x 35', faces a southerly aspect, offers an excellent degree of seclusion and is fully enclosed
- Adjoining the rear of the property there is a block paved patio area. The remainder of the garden is predominantly laid to lawn
- A wooden five bar gate opens out onto a front driveway which provides generous off road parking. The front garden has been landscaped for ease of maintenance
- Double garage with two metal up and over doors, light and power and an internal door leading through into the inner lobby
- **Further benefits** include double glazing, recently replaced UPVC fascias and soffits, a gas fired heating system and the property also comes to the market offered with no onward chain