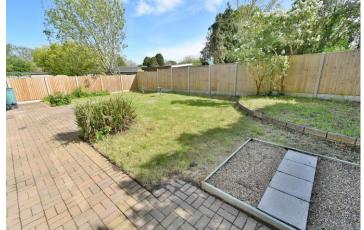

### **Outside**

- The rear garden measures approximately 55' x 35', faces a southerly aspect, offers an excellent degree of seclusion and is fully enclosed
- Adjoining the rear of the property there is a block paved patio area. The remainder of the garden is predominantly laid to lawn
- A wooden five bar gate opens out onto a front driveway which provides generous off road parking. The front garden has been landscaped for ease of maintenance
- Double garage with two metal up and over doors, light and power and an internal door leading through into the inner lobby
- **Further benefits** include double glazing, recently replaced UPVC fascias and soffits, a gas fired heating system and the property also comes to the market offered with no onward chain