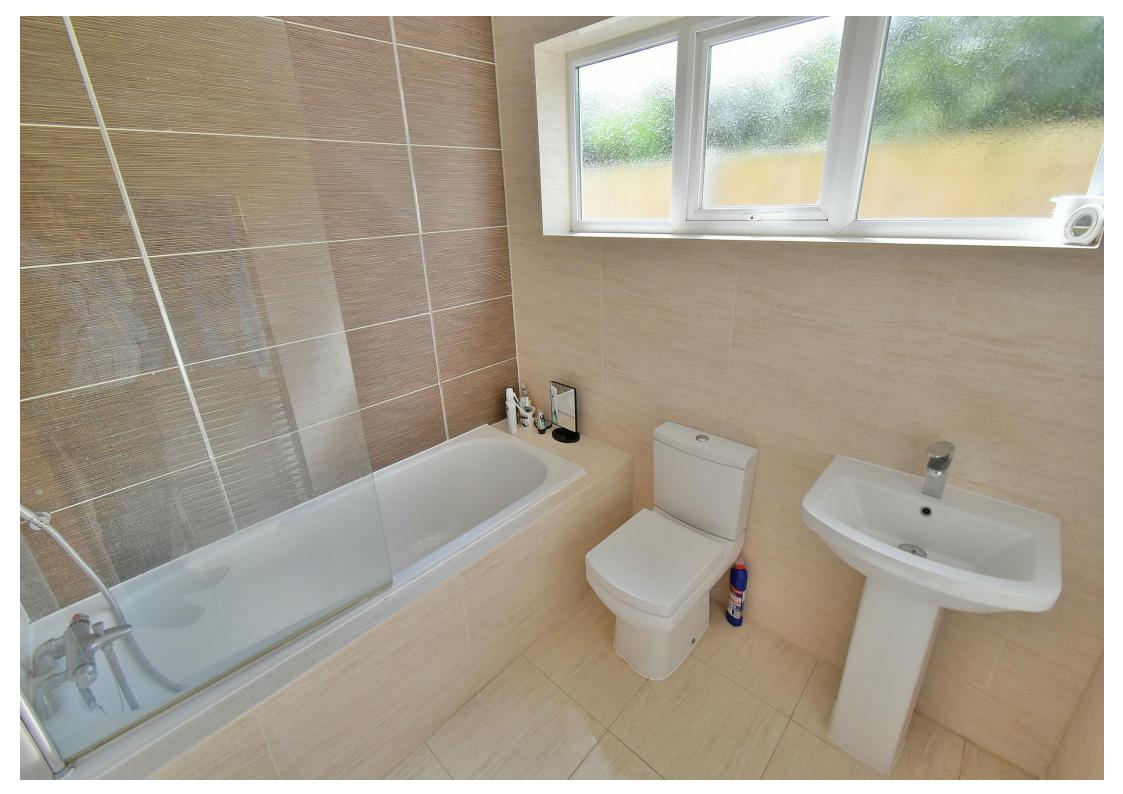

The property has undergone a number of recent improvements and now comes to the market offered with no onward chain

- Three double bedroom detached bungalow with a private south facing garden and no chain
- 22' x 13' Spacious entrance hall
- **Cloakroom** finished in a white suite incorporating a WC, wash hand basin with vanity storage beneath, partly tiled walls
- Modern kitchen incorporating ample wood effect worktops with a good range of base and wall units, integrated oven, microwave, hob and extractor, recess for fridge freezer, recess and plumbing for washing machine, integrated Bosch dishwasher, attractive tiled splashbacks, door leading through into the dining room, double glazed door leading out into an inner lobby
- **Inner lobby** with a stable door leading out onto a side path and in internal door leading through into the double garage
- Light and spacious **lounge** with a bay window overlooking the private south facing garden and a double glazed door leading out onto a patio area. An attractive focal point of the room is an exposed brick fireplace with an inset living flame coal effect gas fire, archway through to the dining room
- **Dining room** has a double glazed window overlooking the rear garden, door leading through into the kitchen
- Bedroom one is a generous sized double bedroom benefitting from a fitted double wardrobe enjoying a view overlooking the rear garden
- Bedrooms two and three are both double bedrooms enjoying a view of the front garden
- **Family bathroom** finished in a stylish white suite incorporating a panelled bath with mixer taps and shower hose and shower over, WC, pedestal wash hand basin, fully tiled walls and flooring