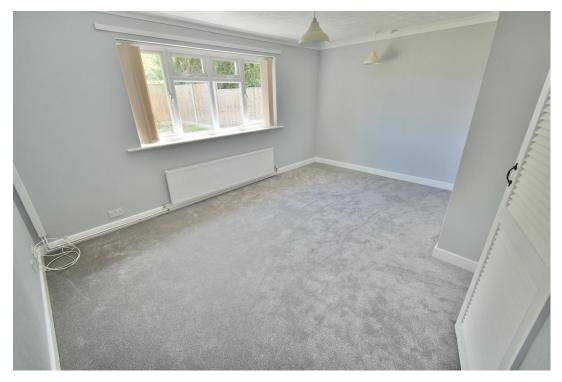

The property has undergone a number of recent improvements and now comes to the market offered with no onward chain

- Three double bedroom detached bungalow with a private south facing garden and no chain
- 22' x 13' Spacious entrance hall
- **Cloakroom** finished in a white suite incorporating a WC, wash hand basin with vanity storage beneath, partly tiled walls
- Modern kitchen incorporating ample wood effect worktops with a good range of base and wall units, integrated oven, microwave, hob and extractor, recess for fridge freezer, recess and plumbing for washing machine, integrated Bosch dishwasher, attractive tiled splashbacks, door leading through into the dining room, double glazed door leading out into an inner lobby
- **Inner lobby** with a stable door leading out onto a side path and in internal door leading through into the double garage
- Light and spacious **lounge** with a bay window overlooking the private south facing garden and a double glazed door leading out onto a patio area. An attractive focal point of the room is an exposed brick fireplace with an inset living flame coal effect gas fire, archway through to the dining room
- **Dining room** has a double glazed window overlooking the rear garden, door leading through into the kitchen
- Bedroom one is a generous sized double bedroom benefitting from a fitted double wardrobe enjoying a view overlooking the rear garden
- Bedrooms two and three are both double bedrooms enjoying a view of the front garden
- **Family bathroom** finished in a stylish white suite incorporating a panelled bath with mixer taps and shower hose and shower over, WC, pedestal wash hand basin, fully tiled walls and flooring