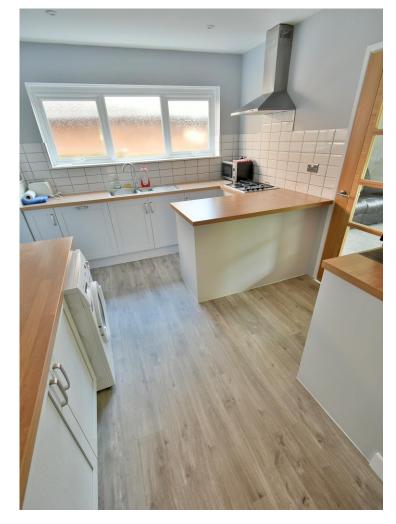

The property has undergone a number of recent improvements and now comes to the market offered with no onward chain

- Three double bedroom detached bungalow with a private south facing garden and no chain
- 22' x 13' Spacious entrance hall
- **Cloakroom** finished in a white suite incorporating a WC, wash hand basin with vanity storage beneath, partly tiled walls
- Modern kitchen incorporating ample wood effect worktops with a good range of base and wall units, integrated oven, microwave, hob and extractor, recess for fridge freezer, recess and plumbing for washing machine, integrated Bosch dishwasher, attractive tiled splashbacks, door leading through into the dining room, double glazed door leading out into an inner lobby
- **Inner lobby** with a stable door leading out onto a side path and in internal door leading through into the double garage
- Light and spacious **lounge** with a bay window overlooking the private south facing garden and a double glazed door leading out onto a patio area. An attractive focal point of the room is an exposed brick fireplace with an inset living flame coal effect gas fire, archway through to the dining room
- **Dining room** has a double glazed window overlooking the rear garden, door leading through into the kitchen
- Bedroom one is a generous sized double bedroom benefitting from a fitted double wardrobe enjoying a view overlooking the rear garden
- Bedrooms two and three are both double bedrooms enjoying a view of the front garden
- **Family bathroom** finished in a stylish white suite incorporating a panelled bath with mixer taps and shower hose and shower over, WC, pedestal wash hand basin, fully tiled walls and flooring