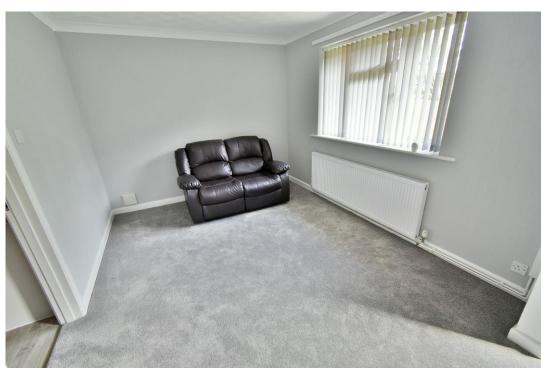

The property has undergone a number of recent improvements and now comes to the market offered with no onward chain

- Three double bedroom detached bungalow with a private south facing garden and no chain
- 22' x 13' Spacious entrance hall
- **Cloakroom** finished in a white suite incorporating a WC, wash hand basin with vanity storage beneath, partly tiled walls
- Modern kitchen incorporating ample wood effect worktops with a good range of base and wall units, integrated oven, microwave, hob and extractor, recess for fridge freezer, recess and plumbing for washing machine, integrated Bosch dishwasher, attractive tiled splashbacks, door leading through into the dining room, double glazed door leading out into an inner lobby
- **Inner lobby** with a stable door leading out onto a side path and in internal door leading through into the double garage
- Light and spacious **lounge** with a bay window overlooking the private south facing garden and a double glazed door leading out onto a patio area. An attractive focal point of the room is an exposed brick fireplace with an inset living flame coal effect gas fire, archway through to the dining room
- **Dining room** has a double glazed window overlooking the rear garden, door leading through into the kitchen
- Bedroom one is a generous sized double bedroom benefitting from a fitted double wardrobe enjoying a view overlooking the rear garden
- Bedrooms two and three are both double bedrooms enjoying a view of the front garden
- **Family bathroom** finished in a stylish white suite incorporating a panelled bath with mixer taps and shower hose and shower over, WC, pedestal wash hand basin, fully tiled walls and flooring