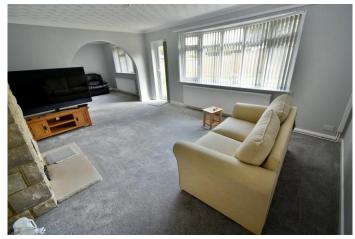

The property has undergone a number of recent improvements and now comes to the market offered with no onward chain

- Three double bedroom detached bungalow with a private south facing garden and no chain
- 22' x 13' Spacious entrance hall
- **Cloakroom** finished in a white suite incorporating a WC, wash hand basin with vanity storage beneath, partly tiled walls
- Modern kitchen incorporating ample wood effect worktops with a good range of base and wall units, integrated oven, microwave, hob and extractor, recess for fridge freezer, recess and plumbing for washing machine, integrated Bosch dishwasher, attractive tiled splashbacks, door leading through into the dining room, double glazed door leading out into an inner lobby
- **Inner lobby** with a stable door leading out onto a side path and in internal door leading through into the double garage
- Light and spacious **lounge** with a bay window overlooking the private south facing garden and a double glazed door leading out onto a patio area. An attractive focal point of the room is an exposed brick fireplace with an inset living flame coal effect gas fire, archway through to the dining room
- **Dining room** has a double glazed window overlooking the rear garden, door leading through into the kitchen
- Bedroom one is a generous sized double bedroom benefitting from a fitted double wardrobe enjoying a view overlooking the rear garden
- Bedrooms two and three are both double bedrooms enjoying a view of the front garden
- **Family bathroom** finished in a stylish white suite incorporating a panelled bath with mixer taps and shower hose and shower over, WC, pedestal wash hand basin, fully tiled walls and flooring