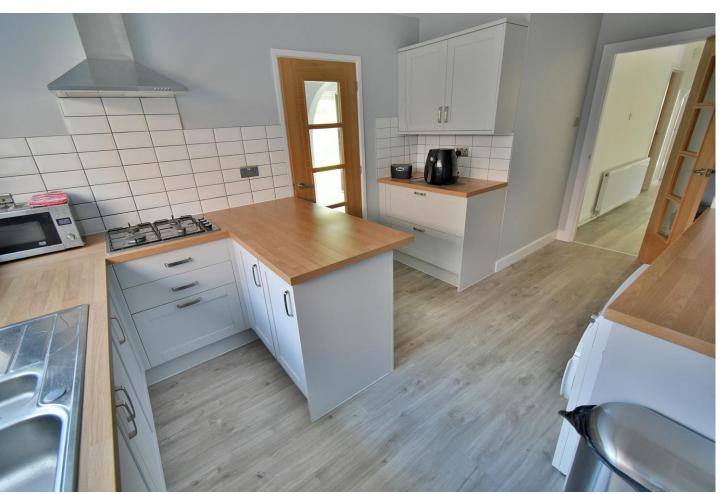

The property has undergone a number of recent improvements and now comes to the market offered with no onward chain

- Three double bedroom detached bungalow with a private south facing garden and no chain
- 22' x 13' Spacious entrance hall
- **Cloakroom** finished in a white suite incorporating a WC, wash hand basin with vanity storage beneath, partly tiled walls
- Modern kitchen incorporating ample wood effect worktops with a good range of base and wall units, integrated oven, microwave, hob and extractor, recess for fridge freezer, recess and plumbing for washing machine, integrated Bosch dishwasher, attractive tiled splashbacks, door leading through into the dining room, double glazed door leading out into an inner lobby
- **Inner lobby** with a stable door leading out onto a side path and in internal door leading through into the double garage
- Light and spacious **lounge** with a bay window overlooking the private south facing garden and a double glazed door leading out onto a patio area. An attractive focal point of the room is an exposed brick fireplace with an inset living flame coal effect gas fire, archway through to the dining room
- **Dining room** has a double glazed window overlooking the rear garden, door leading through into the kitchen
- Bedroom one is a generous sized double bedroom benefitting from a fitted double wardrobe enjoying a view overlooking the rear garden
- Bedrooms two and three are both double bedrooms enjoying a view of the front garden
- **Family bathroom** finished in a stylish white suite incorporating a panelled bath with mixer taps and shower hose and shower over, WC, pedestal wash hand basin, fully tiled walls and flooring