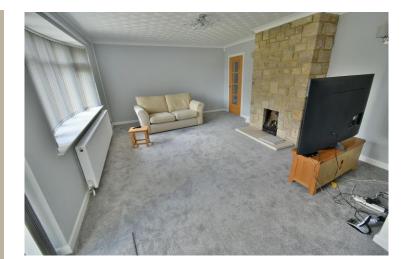

The property has undergone a number of recent improvements and now comes to the market offered with no onward chain

- Three double bedroom detached bungalow with a private south facing garden and no chain
- 22' x 13' Spacious entrance hall
- **Cloakroom** finished in a white suite incorporating a WC, wash hand basin with vanity storage beneath, partly tiled walls
- Modern kitchen incorporating ample wood effect worktops with a good range of base and wall units, integrated oven, microwave, hob and extractor, recess for fridge freezer, recess and plumbing for washing machine, integrated Bosch dishwasher, attractive tiled splashbacks, door leading through into the dining room, double glazed door leading out into an inner lobby
- **Inner lobby** with a stable door leading out onto a side path and in internal door leading through into the double garage
- Light and spacious **lounge** with a bay window overlooking the private south facing garden and a double glazed door leading out onto a patio area. An attractive focal point of the room is an exposed brick fireplace with an inset living flame coal effect gas fire, archway through to the dining room
- **Dining room** has a double glazed window overlooking the rear garden, door leading through into the kitchen
- Bedroom one is a generous sized double bedroom benefitting from a fitted double wardrobe enjoying a view overlooking the rear garden
- Bedrooms two and three are both double bedrooms enjoying a view of the front garden
- **Family bathroom** finished in a stylish white suite incorporating a panelled bath with mixer taps and shower hose and shower over, WC, pedestal wash hand basin, fully tiled walls and flooring