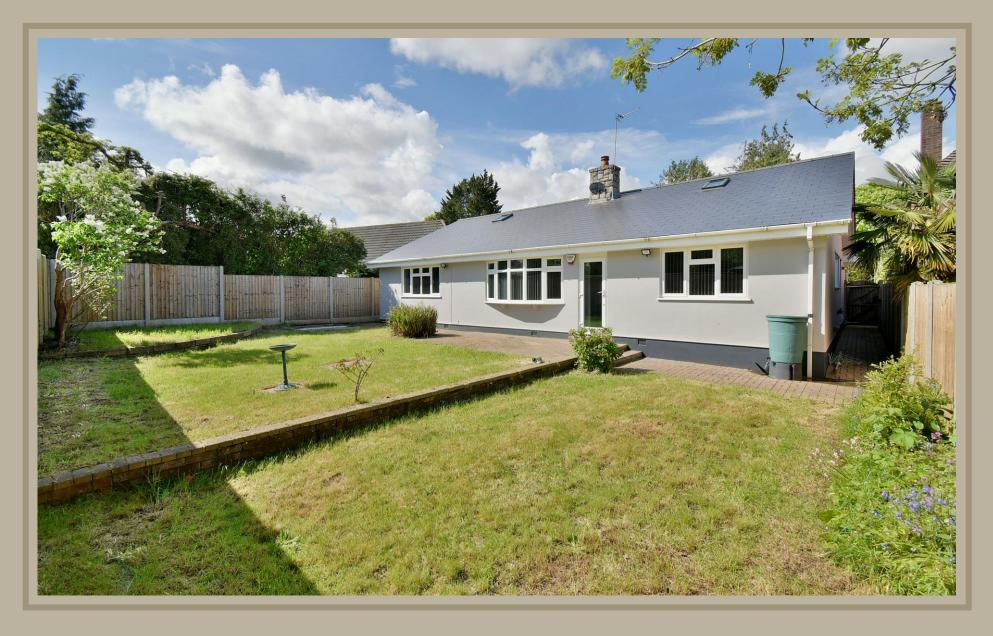

#### FREEHOLD GUIDE PRICE £500,000

This modernised and conveniently located three double bedroom, two reception room detached bungalow has a 55' secluded south facing rear garden with a double garage and driveway providing generous off road parking, whilst situated in the heart of West Parley.

### **Outside**

- The rear garden measures approximately 55' x 35', faces a southerly aspect, offers an excellent degree of seclusion and is fully enclosed
- Adjoining the rear of the property there is a block paved patio area. The remainder of the garden is predominantly laid to lawn
- A wooden five bar gate opens out onto a front driveway which provides generous off road parking. The front garden has been landscaped for ease of maintenance
- Double garage with two metal up and over doors, light and power and an internal door leading through into the inner lobby
- **Further benefits** include double glazing, recently replaced UPVC fascias and soffits, a gas fired heating system and the property also comes to the market offered with no onward chain