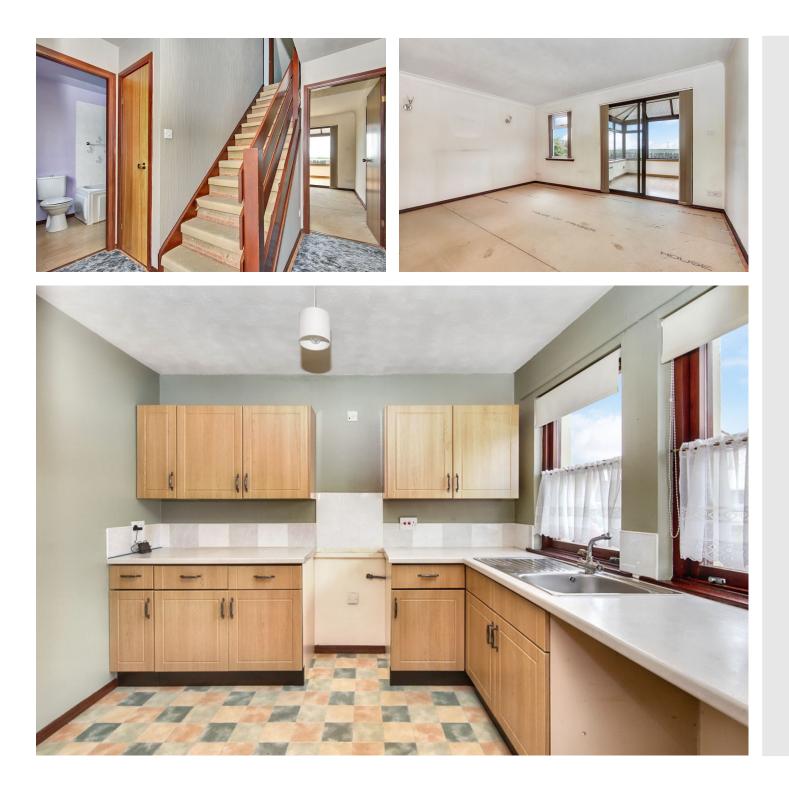

### Summary

Benefiting from private parking and a southfacing enclosed garden with coastal views towards the Isle of May, this spacious linkattached home is set over two floors with up to three double bedrooms, good built-in storage, a bathroom, a breakfasting kitchen, and bright adjoining living areas with a seafacing position. The property's quiet residential setting lies within walking distance of Anstruther's shops, further amenities, and schools.

### Features

- Quiet setting close to amenities
- Rear coastal views towards the Isle of May
- Link-attached house set over two floors
- Airy entrance hall with storage
- Spacious living room with storage
- Formal dining room/Bedroom 3
- Bright conservatory with sea views
- Modern breakfasting kitchen
- Two double bedrooms with storage
- Bright bathroom with shower-over-bath
- Low-maintenance gardens, enclosed and south-facing to the rear
- Private driveway and attached single garage
- Electric heating and double-glazing