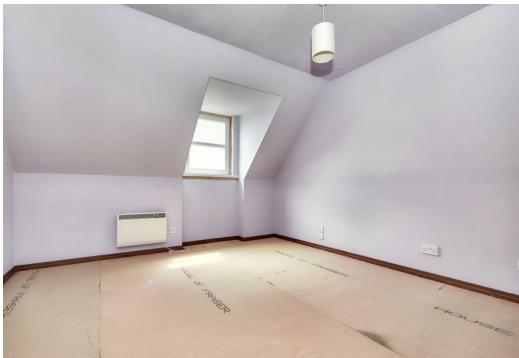

### Features

- Quiet setting close to amenities
- Rear coastal views towards the Isle of May
- Link-attached house set over two floors
- Airy entrance hall with storage
- Spacious living room with storage
- Formal dining room/Bedroom 3
- Bright conservatory with sea views
- Modern breakfasting kitchen
- Two double bedrooms with storage
- Bright bathroom with shower-over-bath
- Low-maintenance gardens, enclosed and south-facing to the rear
- Private driveway and attached single garage
- Electric heating and double-glazing