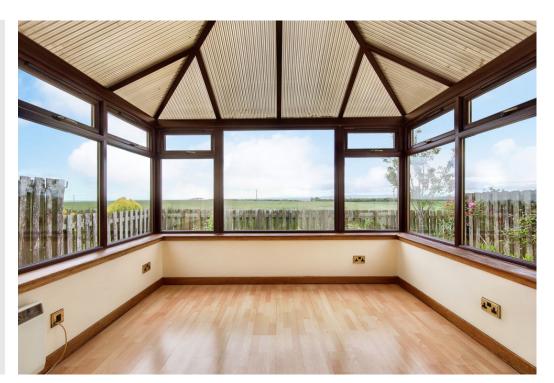

### Features

- Quiet setting close to amenities
- Rear coastal views towards the Isle of May
- Link-attached house set over two floors
- Airy entrance hall with storage
- Spacious living room with storage
- Formal dining room/Bedroom 3
- Bright conservatory with sea views
- Modern breakfasting kitchen
- Two double bedrooms with storage
- Bright bathroom with shower-over-bath
- Low-maintenance gardens, enclosed and south-facing to the rear
- Private driveway and attached single garage
- Electric heating and double-glazing

"A highly desirable coastal address with stunning Isle of May views and good amenities within walking distance."

"This surprisingly spacious home enjoys generous living space, a sunny enclosed garden, and private parking."