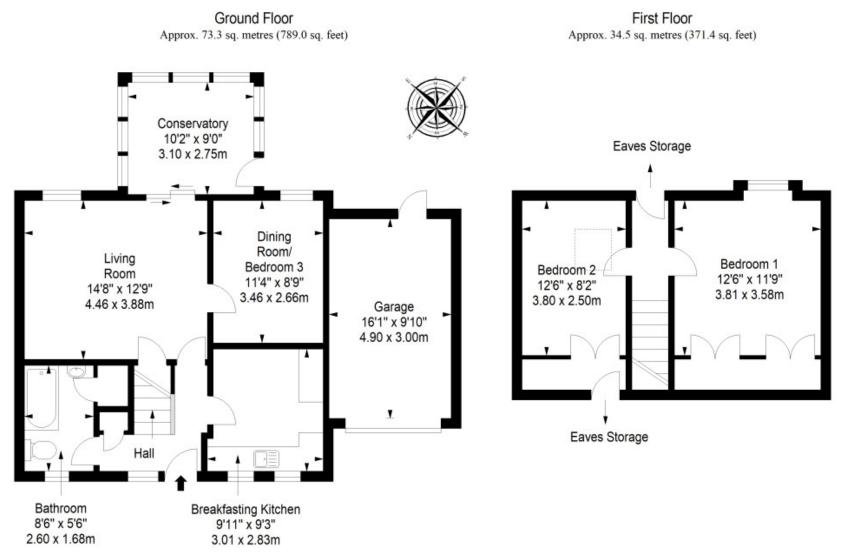

included.

### Features

- Quiet setting close to amenities
- Rear coastal views towards the Isle of May
- Link-attached house set over two floors
- Airy entrance hall with storage
- Spacious living room with storage
- Formal dining room/Bedroom 3
- Bright conservatory with sea views
- Modern breakfasting kitchen
- Two double bedrooms with storage
- Bright bathroom with shower-over-bath
- Low-maintenance gardens, enclosed and south-facing to the rear
- Private driveway and attached single garage
- Electric heating and double-glazing



"A highly desirable coastal address with stunning Isle of May views and good amenities within walking distance."

















"This surprisingly spacious home enjoys generous living space, a sunny enclosed garden, and private parking."



## Floorplan



Total area: approx. 107.8 sq. metres (1160.4 sq. feet)



# Thorntons The right way to move

# Our Branches

#### **ANSTRUTHER**

5A Shore Street, Anstruther, KY10 3EA 01333 310481 anstrutherea@thorntons-law.co.uk

#### ARBROATH

165 High Street, Arbroath, DD1 1DR 01241 876633 arbroathea@thorntons-law.co.uk

#### BONNYRIGG

3-7 High Street, Bonnyrigg, EH19 2DA 0131 663 7135 bonnyriggea@thorntons-law.co.uk

#### **CUPAR** 49 Bonnygate, Cupar, KY15 4BY

01334 656564 cuparea@thorntons-law.co.uk

#### DUNDEE

Whitehall House, 33 Yeaman Shore Dundee DD1 4BJ 01382 200099 dundeeea@thorntons-law.co.uk

#### EDINBURGH

Citypoint, 3rd Floor, 65 Haymarket Terrace, Edinburgh, EH12 5HD 0131 297 5980 edinburghea@thorntons-law.co.uk

#### FORFAR

53 East High Street, Forfar, DD8 2EL 01307 466886 forfar