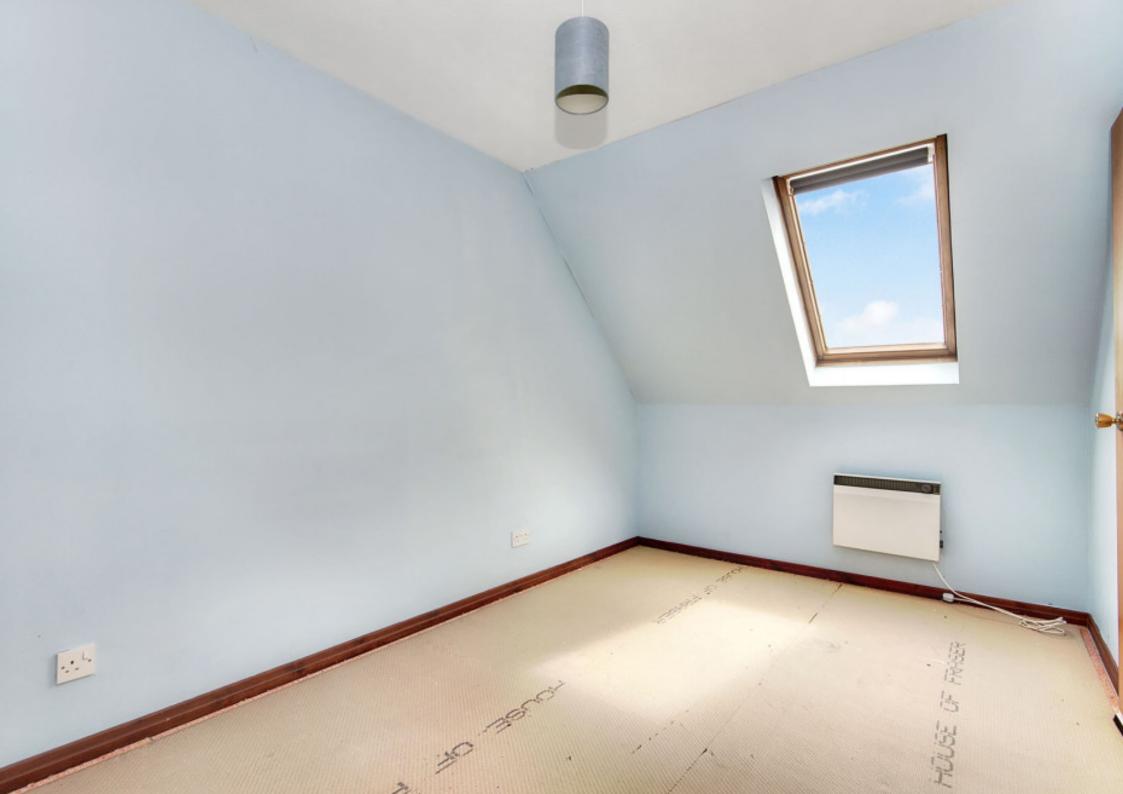

### Features

- Quiet setting close to amenities
- Rear coastal views towards the Isle of May
- Link-attached house set over two floors
- Airy entrance hall with storage
- Spacious living room with storage
- Formal dining room/Bedroom 3
- Bright conservatory with sea views
- Modern breakfasting kitchen
- Two double bedrooms with storage
- Bright bathroom with shower-over-bath
- Low-maintenance gardens, enclosed and south-facing to the rear
- Private driveway and attached single garage
- Electric heating and double-glazing