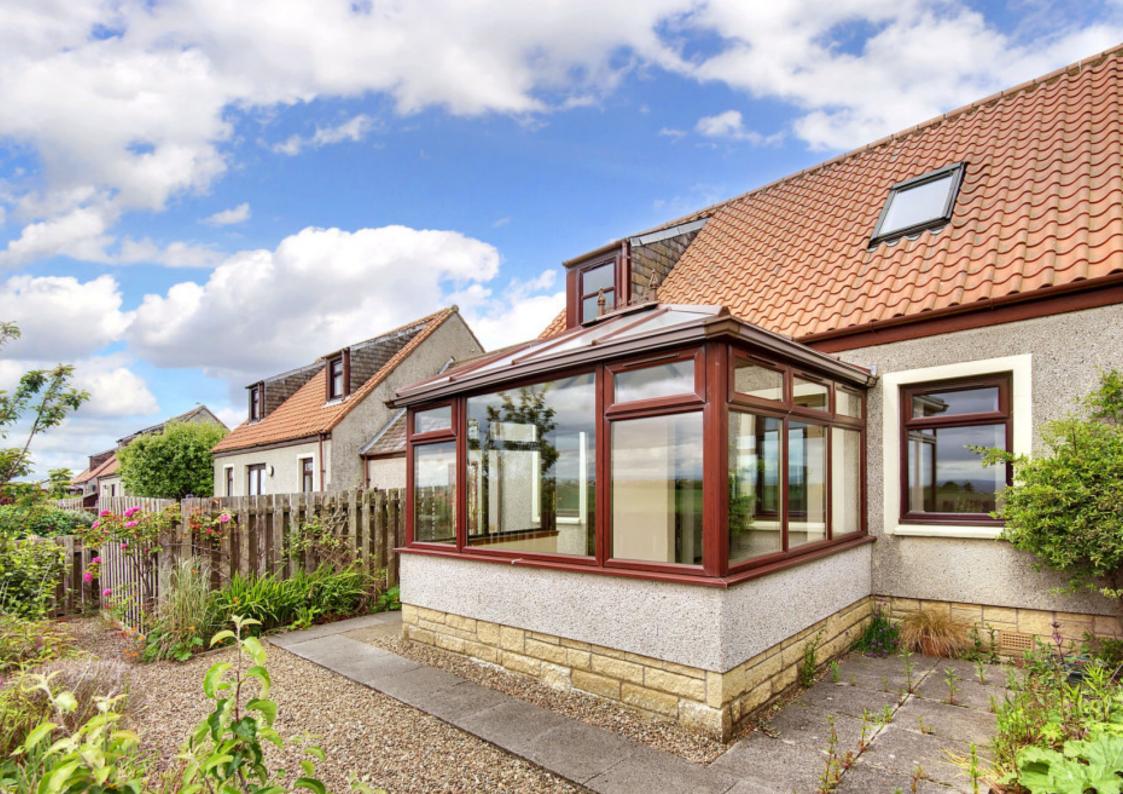

### Summary

Benefiting from private parking and a southfacing enclosed garden with coastal views towards the Isle of May, this spacious linkattached home is set over two floors with up to three double bedrooms, good built-in storage, a bathroom, a breakfasting kitchen, and bright adjoining living areas with a seafacing position. The property's quiet residential setting lies within walking distance of Anstruther's shops, further amenities, and schools.

### Features

- Quiet setting close to amenities
- Rear coastal views towards the Isle of May
- Link-attached house set over two floors
- Airy entrance hall with storage
- Spacious living room with storage
- Formal dining room/Bedroom 3
- Bright conservatory with sea views
- Modern breakfasting kitchen
- Two double bedrooms with storage
- Bright bathroom with shower-over-bath
- Low-maintenance gardens, enclosed and south-facing to the rear
- Private driveway and attached single garage
- Electric heating and double-glazing

"A highly desirable coastal address with stunning Isle of May views and good amenities within walking distance."

"This surprisingly spacious home enjoys generous living space, a sunny enclosed garden, and private parking."