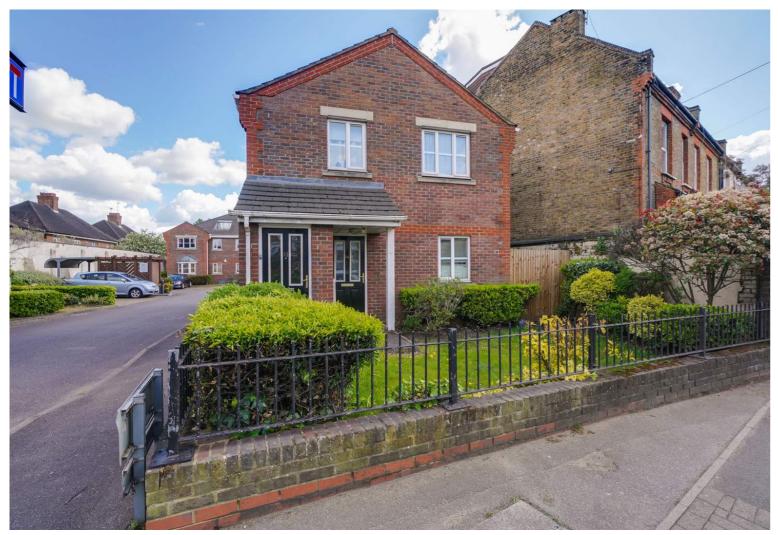

## AMELIA CLOSE £435,000

- Two double bedrooms
- Off Road Parking
- Access to gardens
- Near Acton Town Tube Station
- Separate kitchen
- Own front door

Orchards of London Acton are delighted to present to the market for sale, a superb two bedroom ground floor flat, set back on a private road, just moments from Acton Town station (Piccadilly/District lines) and the busy shops, cafes and market along Acton High Street. The property itself comprises of a bright spacious reception room with ample room for entertaining and dining, adjoining this is a modern integrated kitchen. To the front of the property you will find a superb master bedroom with fitted storage, a second generous single bedroom also equipped with built-in wardrobes, and finally these rooms are accompanied by a smart family bathroom. Amelia Close W3 is the ideal location for commuters with

residents parking and quick and easy links to the city and also frequent trains to Heathrow Airport.

Amelia Close, W3
roximate Gross Internal Area = 60 sq m / 646 sq ft
(Including Reduced Headroom)
Reduced Headroom = 2.3 sq m / 25 sq ft
Total = 57.7 sq m / 621 sq ft
(Excluding Reduced Headroom)