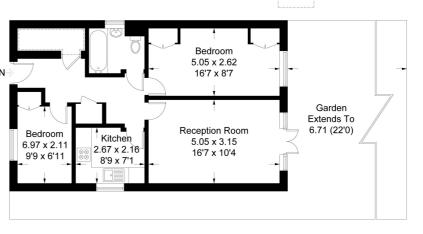

residents parking and quick and easy links to the city and also frequent trains to Heathrow Airport.

Amelia Close, W3
roximate Gross Internal Area = 60 sq m / 646 sq ft
(Including Reduced Headroom)
Reduced Headroom = 2.3 sq m / 25 sq ft
Total = 57.7 sq m / 621 sq ft
(Excluding Reduced Headroom)

## **Ground Floor**