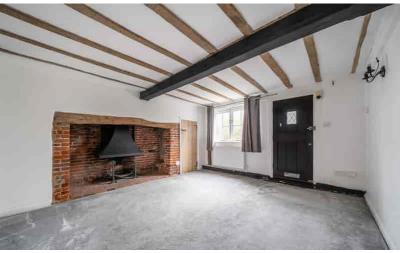

#### Living Room

15' 2" x 13' 7" (4.62m x 4.14m) Multi-pane double glazed window to front. 2 x radiators. Exposed wall and ceiling beams. 4 wall lights. Feature open Inglenook fireplace with exposed brick and beam. Front part dates back to circa 1460. Built-in cupboard to chimney recess with shelving. Latch door into Kitchen/diner.