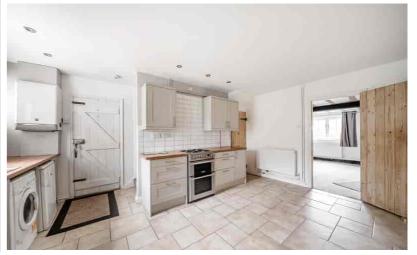

#### Kitchen/Diner

16' 5" x 14' 10" (5.00m x 4.52m) Range of wall and base units with roll edge work surfaces over. High gloss brick effect splash backs. Inset stainless steel one and a half sink and drainer unit with swan neck mixer tap over. Gas cooker. Washing machine. Fridge. Ceramic tiled flooring. Radiator. 2 x wall lights. Wall mounted gas boiler. Pantry cupboard with shelving. Two multi-pane double glazed windows to rear. Door onto rear garden. Stairs rising to first floor.