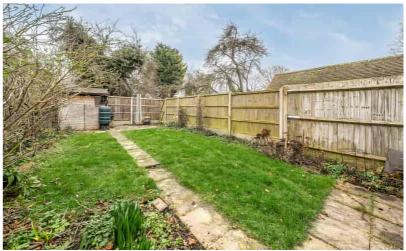

#### Rear Garden

Paved patio area. Laid mainly to lawn with stepping stone pathway leading to gated access to side with access over neighbouring property. Service light.