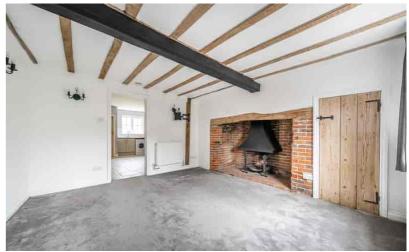

#### Living Room

15' 2" x 13' 7" (4.62m x 4.14m) Multi-pane double glazed window to front. 2 x radiators. Exposed wall and ceiling beams. 4 wall lights. Feature open Inglenook fireplace with exposed brick and beam. Front part dates back to circa 1460. Built-in cupboard to chimney recess with shelving. Latch door into Kitchen/diner.