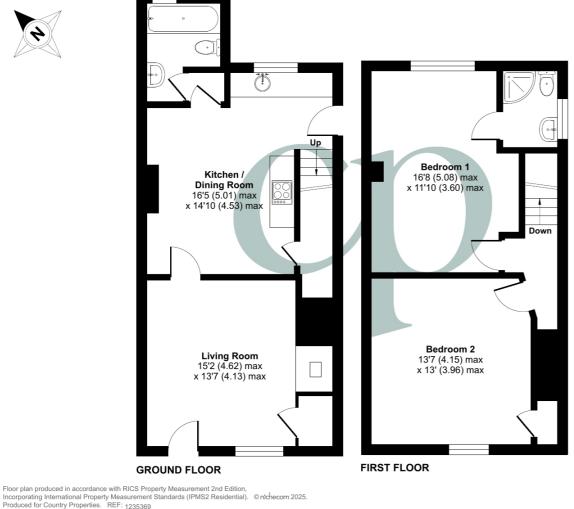

#### Ground Floor

#### Living Room

15' 2" x 13' 7" (4.62m x 4.14m) Multi-pane double glazed window to front. 2 x radiators. Exposed wall and ceiling beams. 4 wall lights. Feature open Inglenook fireplace with exposed brick and beam. Front part dates back to circa 1460. Built-in cupboard to chimney recess with shelving. Latch door into Kitchen/diner.

#### Kitchen/Diner

16' 5" x 14' 10" (5.00m x 4.52m) Range of wall and base units with roll edge work surfaces over. High gloss brick effect splash backs. Inset stainless steel one and a half sink and drainer unit with swan neck mixer tap over. Gas cooker. Washing machine. Fridge. Ceramic tiled flooring. Radiator. 2 x wall lights. Wall mounted gas boiler. Pantry cupboard with shelving. Two multi-pane double glazed windows to rear. Door onto rear garden. Stairs rising to first floor.

#### Landing

Doors into Bedroom 1, Bedroom 2.

#### Bedroom 1

16' 8" x 11' 10" (5.08m x 3.61m) Multi-pane double glazed window to rear. Radiator. Door leading to

#### Bedroom 2

13' 7" x 13' 0" (4.14m x 3.96m) Exposed wall beams. Multi-pane double glazed window to front. Radiator. Loft access. Built-in wardrobe.