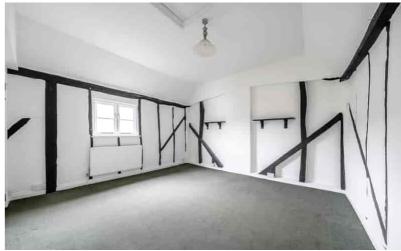

#### Bedroom 2

13' 7" x 13' 0" (4.14m x 3.96m) Exposed wall beams. Multi-pane double glazed window to front. Radiator. Loft access. Built-in wardrobe.