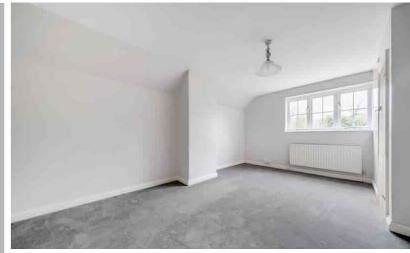

#### Bedroom 1

16' 8" x 11' 10" (5.08m x 3.61m) Multi-pane double glazed window to rear. Radiator. Door leading to