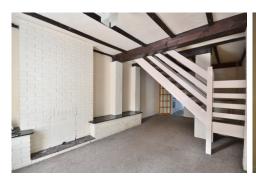

## **Lounge Diner**

glazed door and window to front, two hand basin, radiator and radiators, stairs to first floor and flooring. fitted carpet.

# Landing

With fitted carpet.