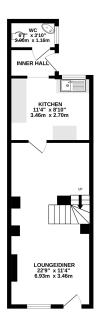

## **Lounge Diner**

glazed door and window to front, two hand basin, radiator and radiators, stairs to first floor and flooring. fitted carpet.

### **Kitchen**

8' 10" x 11' 0" (2.69m x 3.35m) Double glazed window to rear, fitted kitchen, space for oven, washing machine and fridge/freezer, sink unit and vinyl flooring.

#### **Inner Hall**

Double glazed door to side and vinyl flooring.

## W/C

22' 9" x 11' 4" (6.93m x 3.45m) Double Window to side, low flush w/c, wash vinyl