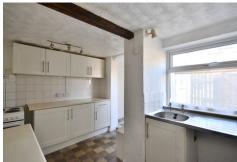

### **Kitchen**

8' 10" x 11' 0" (2.69m x 3.35m) Double glazed window to rear, fitted kitchen, space for oven, washing machine and fridge/freezer, sink unit and vinyl flooring.