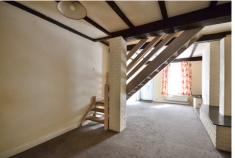

## **Lounge Diner**

glazed door and window to front, two hand basin, radiator and radiators, stairs to first floor and flooring. fitted carpet.

# Landing

With fitted carpet.