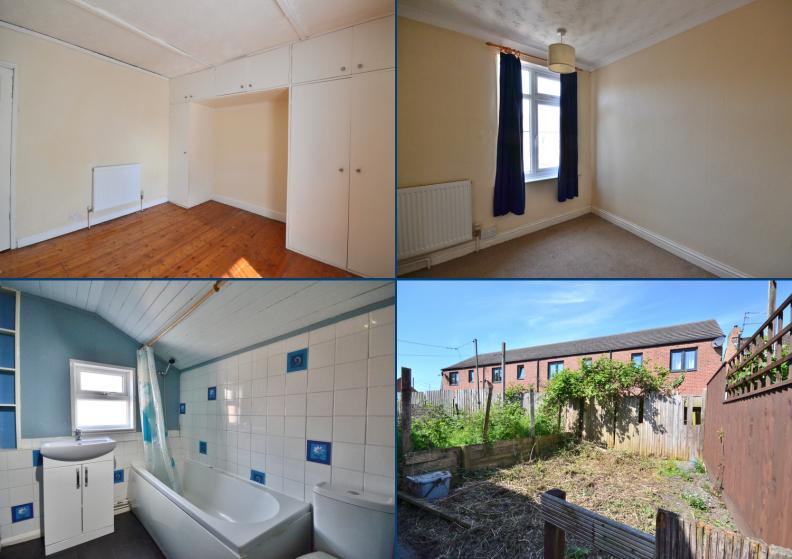

## **Lounge Diner**

glazed door and window to front, two hand basin, radiator and radiators, stairs to first floor and flooring. fitted carpet.

### **Kitchen**

8' 10" x 11' 0" (2.69m x 3.35m) Double glazed window to rear, fitted kitchen, space for oven, washing machine and fridge/freezer, sink unit and vinyl flooring.

## W/C

22' 9" x 11' 4" (6.93m x 3.45m) Double Window to side, low flush w/c, wash vinyl

### **Bedroom One**

10' 9" x 11' 6" (3.28m x 3.51m) Double glazed window to front, fitted cupboards, radiator and exposed wooden floorboards.

## **Bedroom Two**

8' 8" x 7' 7" (2.64m x 2.31m) Double glazed window to rear, radiator and fitted carpet.

#### **Bathroom**

8' 0" x 5' 10" (2.44m x 1.78m) Double glazed window to rear, panel bath, low flush w/c, wash hand basin, radiator and vinyl flooring.

### Garden

To the rear of the property is a small courtyard with gated access leading to a further garden. There is a public walkway between the courtyard and the rear garden.