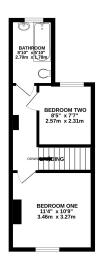

### **Bedroom One**

10' 9" x 11' 6" (3.28m x 3.51m) Double glazed window to front, fitted cupboards, radiator and exposed wooden floorboards.

## **Bedroom Two**

8' 8" x 7' 7" (2.64m x 2.31m) Double glazed window to rear, radiator and fitted carpet.

#### **Bathroom**

8' 0" x 5' 10" (2.44m x 1.78m) Double glazed window to rear, panel bath, low flush w/c, wash hand basin, radiator and vinyl flooring.