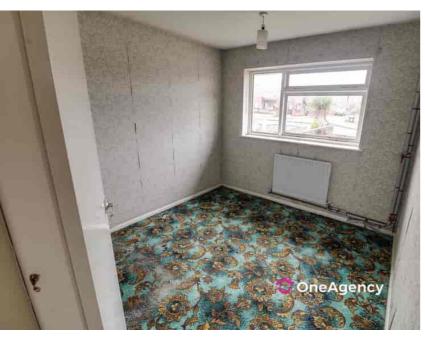

## Bedroom One

2.81m x 3.92m (9' 3" x 12' 10") Window to front, radiator

## Bedroom Two

2.24m x 3.04m (7' 4" x 10' 0") Window to front