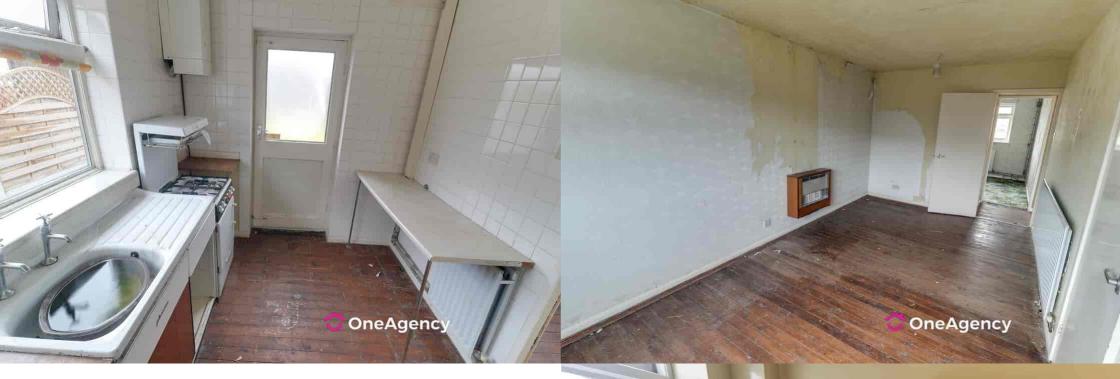

# Living Room

 $2.82m \times 5.31m (9' 3" \times 17' 5")$  Window to rear, radiator, gas fire

#### Kitchen

2.23m x 2.36m (7' 4" x 7' 9") Wall mounted boiler, built-in kitchen units, radiator, walk in storage area, door to rear, window to side