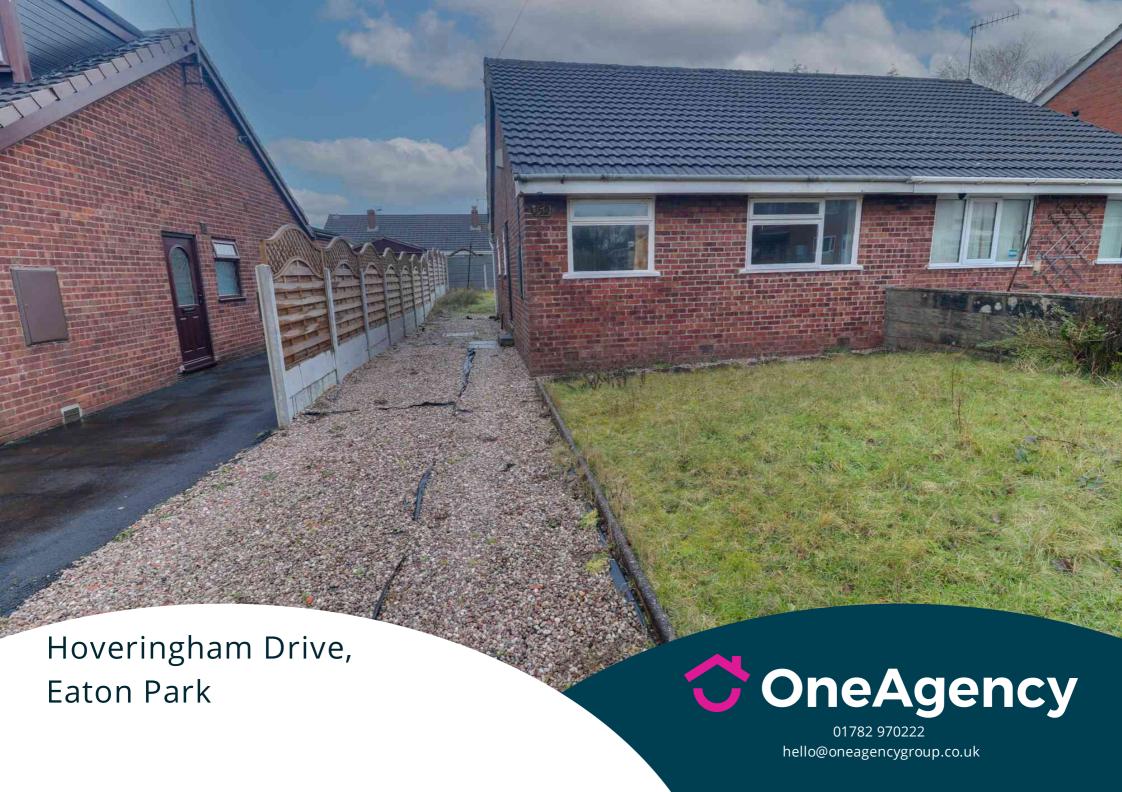

# Offers in Region of £125,000

A two bedroom semi-detached bungalow located in the residential area of Eaton Park, Stoke-on-Trent with no chain. The property benefits from good sized gardens to both the front and rear and off road parking for several cars. Located close to amenities, bus routes and commuter links. The property is in need of modernisation throughout and viewing is strongly advised.

### Outside

Gardens to front and rear, driveway parking for several cars