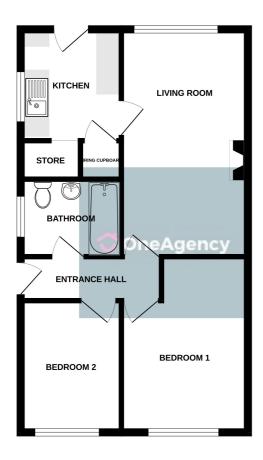

## **Ground Floor**

## **Entrance Hallway**

3.31m x 0.9m (10' 10" x 2' 11") Door to side, loft access, radiator

# Living Room

 $2.82m \times 5.31m (9' 3" \times 17' 5")$  Window to rear, radiator, gas fire

# Family Bathroom

2.23m x 1.73m (7' 4" x 5' 8") Bathroom comprising of panelled bath, WC and wash hand basin, radiator and window to side

#### Kitchen

2.23m x 2.36m (7' 4" x 7' 9") Wall mounted boiler, built-in kitchen units, radiator, walk in storage area, door to rear, window to side

#### Store

 $0.75m \times 0.85m$  (2' 6" x 2' 9") Small cupboard containing water tank

## Bedroom One

2.81m x 3.92m (9' 3" x 12' 10") Window to front, radiator

## Bedroom Two

2.24m x 3.04m (7' 4" x 10' 0") Window to front