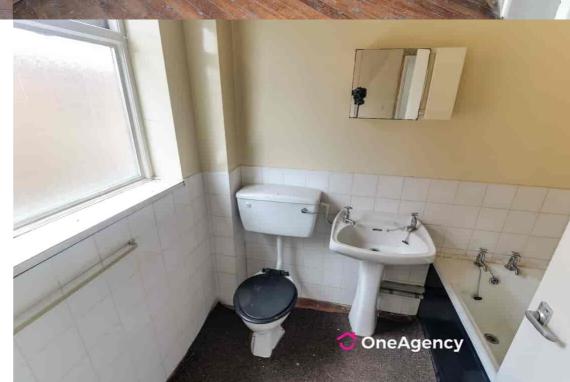

# Family Bathroom

2.23m x 1.73m (7' 4" x 5' 8") Bathroom comprising of panelled bath, WC and wash hand basin, radiator and window to side