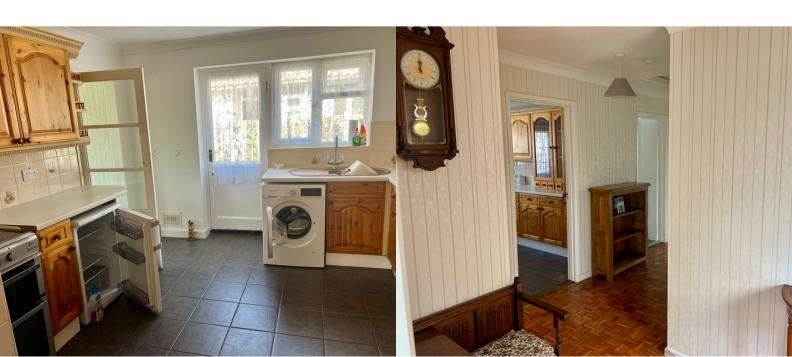

### **KITCHEN**

11' 10" x 11' 4" (3.61m x 3.45m)
Range of base, drawer and matching eye level units, roll edge work surface inset one and half bowl sink and drainer unit. Space for under counter fridge and free standing cooker, space and plumbing for washing machine and dishwasher, wall mounted boiler. Double glazed window to rear aspect, double glazed door to rear garden, part tiled walls, tiled flooring, smooth and coved ceiling.

# ACCOMMODATION COMPRISES ENTRANCE HALL

Double glazed entrance door, doors to all rooms.