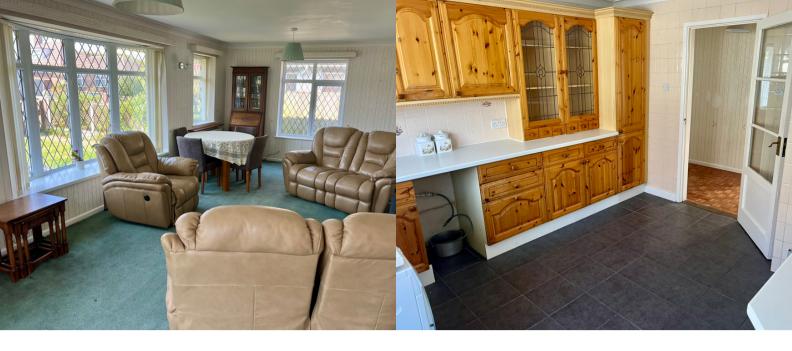

## LOUNGE/DINER

24' 0" x 12' 0" (7.32m x 3.66m)

Double glazed windows to front and side aspects, fitted carpet, smooth and coved ceiling, radiator.

### **KITCHEN**

11' 10" x 11' 4" (3.61m x 3.45m)
Range of base, drawer and matching eye level units, roll edge work surface inset one and half bowl sink and drainer unit. Space for under counter fridge and free standing cooker, space and plumbing for washing machine and dishwasher, wall mounted boiler. Double glazed window to rear aspect, double glazed door to rear garden, part tiled walls, tiled flooring, smooth and coved ceiling.