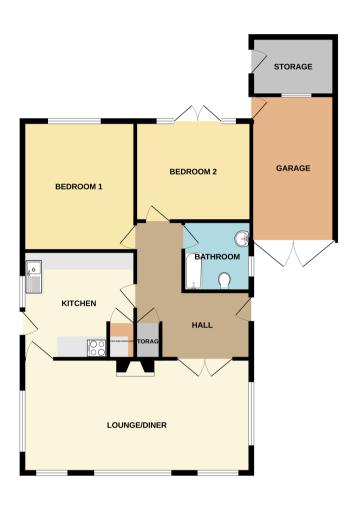

# ACCOMMODATION COMPRISES ENTRANCE HALL

Double glazed entrance door, doors to all rooms.

## LOUNGE/DINER

24' 0" x 12' 0" (7.32m x 3.66m)

Double glazed windows to front and side aspects, fitted carpet, smooth and coved ceiling, radiator.

### **KITCHEN**

11' 10" x 11' 4" (3.61m x 3.45m)
Range of base, drawer and matching eye level units, roll edge work surface inset one and half bowl sink and drainer unit. Space for under counter fridge and free standing cooker, space and plumbing for washing machine and dishwasher, wall mounted boiler. Double glazed window to rear aspect, double glazed door to rear garden, part tiled walls, tiled flooring, smooth and coved ceiling.

#### **BATH/SHOWER ROOM**

Suite comprising low level WC, wash hand basin and walk in bath with shower over. Obscure double glazed window to side aspect, fully tiled walls, tiled flooring.

#### **BEDROOM ONE**

13' 8" x 11' 10" (4.17m x 3.61m) Double glazed window, fitted carpet, coved ceiling, radiator.

#### **BEDROOM TWO**

11' 6" x 10' 6" (3.51m x 3.20m) Double glazed doors to rear garden, fitted carpet, radiator.

#### To The Rear

Paved patio area, remainder laid to lawn with mature trees.

GROUND FLOOR

Whilst every attempt has been made to ensure the accuracy of the floorpian contained here, measurements of doors, windows, rooms and any other items are approximate and no responsibility is taken for any error, omission or mis-statement. This plan is for illustrative purposes only and should be used as such by any prospective purchaser. The services, systems and appliances shown have not been tested and no guarantee as to their operability or efficiency can be given.