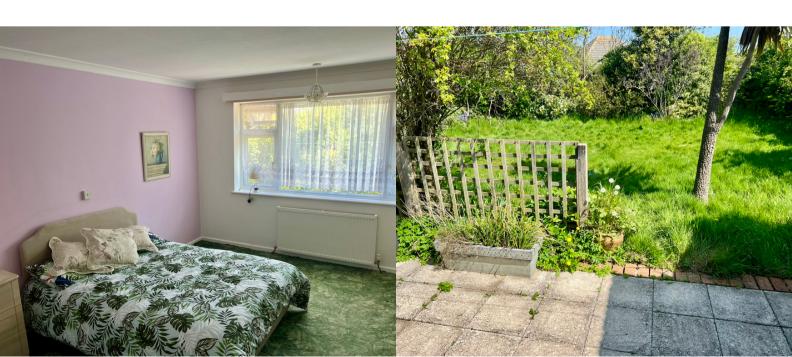

#### **BEDROOM ONE**

13' 8" x 11' 10" (4.17m x 3.61m) Double glazed window, fitted carpet, coved ceiling, radiator.

#### **BEDROOM TWO**

11' 6" x 10' 6" (3.51m x 3.20m) Double glazed doors to rear garden, fitted carpet, radiator.

#### To The Rear

Paved patio area, remainder laid to lawn with mature trees.

GROUND FLOOR

Whilst every attempt has been made to ensure the accuracy of the floorpian contained here, measurements of doors, windows, rooms and any other items are approximate and no responsibility is taken for any error, omission or mis-statement. This plan is for illustrative purposes only and should be used as such by any prospective purchaser. The services, systems and appliances shown have not been tested and no guarantee as to their operability or efficiency can be given.