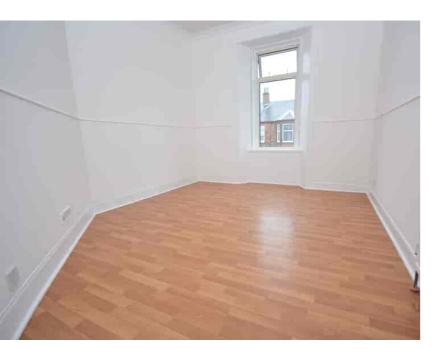

# Bedroom One

4.06m x 3.28m (13' 4" x 10' 9") Generous double bedroom offering fresh white décor, wooden flooring, ceiling cornice, eight door fitted wardrobes and double glazed window to the front.

### Bedroom Two

4.23m x 3.30m (13' 11" x 10' 10") Double bedroom offering fresh white décor, laminate flooring, ceiling cornice and double glazed window to the rear.