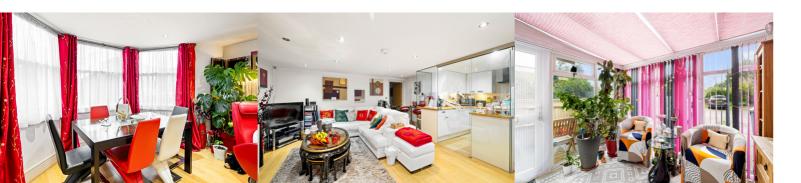

# Lounge/Dining Room

19' 10" x 15' 1" (6.05m x 4.60m)

#### Conservatory

9'10" x 8'7" (3.00m x 2.62m)