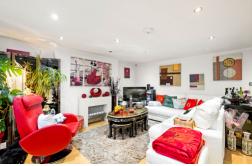

...Burnap + Abel are delighted to offer onto the market this fabulous two bedroom garden flat in the desirable Godwyne, Road, Dover. The property is in lovely condition throughout and the accommodation boasts a large lounge/dining room, kitchen, two double bedrooms and a bathroom. Additional benefits include allocated parking, garden space at the front, conservatory, en suite, double glazing, gas central heating and has a share of freehold. Godwyne Road is in a highly sought after location which boasts many of Dover's noted and imposing properties. Within sight of the towns Castle the area is convenient for Dover Town Centre with its selection of shopping, educational and recreational facilities along with the Docks and seafront. For you chance to view call Burnap + Abel on 01304 279107.





# Lounge/Dining Room

19' 10" x 15' 1" (6.05m x 4.60m)

#### Kitchen

9'8" x 7'7" (2.95m x 2.31m)

#### **Bedroom One**

15' 10" x 12' 2" (4.83m x 3.71m)

#### **En Suite**

#### **Bedroom Two**

12'3" x 9'3" (3.73m x 2.82m)

#### **Bathroom**

6'9" x 5'6" (2.06m x 1.68m)

#### Conservatory

9'10" x 8'7" (3.00m x 2.62m)

#### Garden

The vendor has informed us that the property comes with a lawn area at the front of the building.

### **Parking**

The vendor has informed us that the property has allocated parking for one car.

## **Lease & Service Charge Information**

The vendor has informed us of the following information;

#### Share Of Freehold.

Lease Length - 128 years remaining (Approximately).

Service Charge - £1000 per annum.

#### **Area Information**

Godwyne Road boasts ma