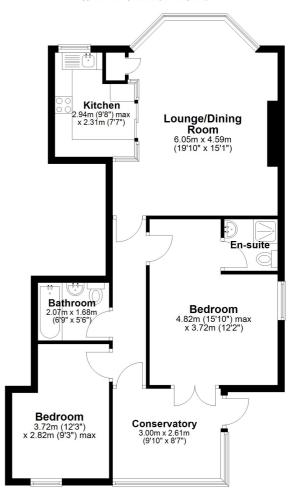

# Lounge/Dining Room

19' 10" x 15' 1" (6.05m x 4.60m)

#### Kitchen

9'8" x 7'7" (2.95m x 2.31m)

#### **Bedroom One**

15' 10" x 12' 2" (4.83m x 3.71m)

#### **En Suite**

#### **Bedroom Two**

12'3" x 9'3" (3.73m x 2.82m)

#### **Bathroom**

6'9" x 5'6" (2.06m x 1.68m)

#### Conservatory

9'10" x 8'7" (3.00m x 2.62m)

#### Ground Floor

Approx. 73.6 sq. metres (792.1 sq. feet)

Total area: approx. 73.6 sq. metres (792.1 sq. feet)