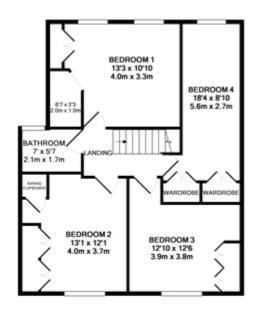

# Floor Plans

GROUND FLOOR APPROX. FLOOR AREA 903 SQ.FT

1ST FLOOR APPROX. FLOOR AREA 723 SQ.FT (67.2 SQ.M.)

TOTAL APPROX. FLOOR AREA 1626 SQ.FT. (151.1 SQ.M.)
Whist every attempt has been made to ensure the accuracy of the floor plan contained here, measurement of doors, windows, sooms and any other lams are approximate and no responsibility is taken for any error omission, or mis-statement. This plan is for illustrative purposes only and should be used as such by any prospective purchaser. The services, systems and applicance shown have not been lested and no guarante and the specific points of the services, and the services are contained as the services and the services and the services are serviced and the services are serviced as the services are s

# **First Floor**

# Landing

With spot lighting.

#### **Bedroom One**

13' 0" x 11' 0" (3.96m x 3.35m) Views to rear across countryside, recess providing for potential to create an en suite shower room, built in wardrobe, radiator.

#### **Bedroom Two**

12' 0" x 11' 6" (3.66m x 3.51m) into recess, two sets of built in wardrobes, built in airing cupboard, hatch to loft, window to front, radiator.

#### **Bedroom Three**

10' 6" x 9' 8" (3.20m x 2.95m) plus recess, two built in wardrobes, window to front, radiator.

### **Bedroom Four**

18' 6" x 8' 9" (5.64m x 2.67m) Two built in wardrobes, views to rear across countryside, radiator.

#### **Bathroom**

White suite consisting of bath with shower, pedestal wash hand basin, low level wc, tiled surrounds, tiled floor, heated towel rail.