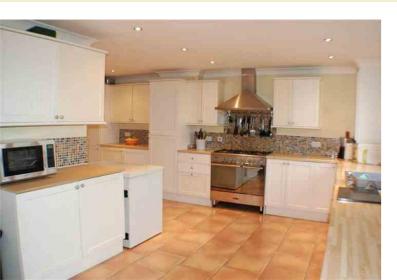

# Kitchen/Breakfast Room

23' 6" x 19' 0" (7.16m x 5.79m) narrowing to 11'6, Shaker style kitchen consisting of a range of base and eye level cupboards with single drainer sink unit with cupboards above and drawers below, further range of units with wood style work surfaces, Range with extractor above, plumbing for dishwasher, plumbing for washer, sliding patio doors overlooking garden and countryside, spot lighting, radiator.