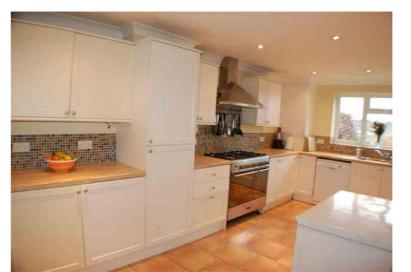

# Kitchen/Breakfast Room

23' 6" x 19' 0" (7.16m x 5.79m) narrowing to 11'6, Shaker style kitchen consisting of a range of base and eye level cupboards with single drainer sink unit with cupboards above and drawers below, further range of units with wood style work surfaces, Range with extractor above, plumbing for dishwasher, plumbing for washer, sliding patio doors overlooking garden and countryside, spot lighting, radiator.