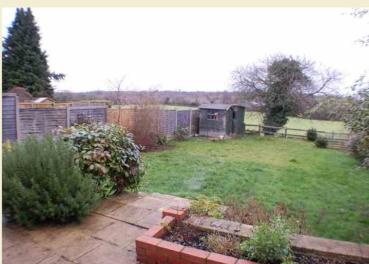

#### Rear Garden

The rear garden is a particular feature, backing directly onto countryside, with paved terrace, extensive lawn, flower beds, borders and shrubs, outside lighting, close interwoven fencing, far reaching views.