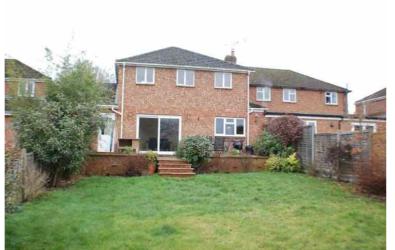

#### Rear Garden

The rear garden is a particular feature, backing directly onto countryside, with paved terrace, extensive lawn, flower beds, borders and shrubs, outside lighting, close interwoven fencing, far reaching views.

#### Front Garden

The front garden is laid mainly to lawn with shrubs and borders. It may be possible to provide a hard standing by obtaining consent to drop the kerb and paving some of the garden.