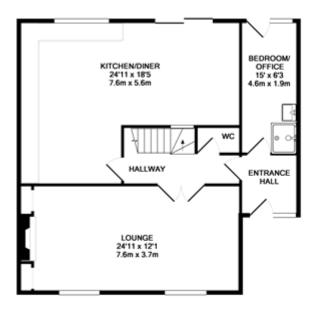

# Floor Plans

GROUND FLOOR APPROX. FLOOR AREA 903 SQ.FT

1ST FLOOR APPROX. FLOOR AREA 723 SQ.FT (67.2 SQ.M.)

TOTAL APPROX. FLOOR AREA 1626 SQ.FT. (151.1 SQ.M.)
Whist every attempt has been made to ensure the accuracy of the floor plan contained here, measurement of doors, windows, sooms and any other lams are approximate and no responsibility is taken for any error omission, or mis-statement. This plan is for illustrative purposes only and should be used as such by any prospective purchaser. The services, systems and applicance shown have not been lested and no guarante and the specific points of the services, and the services are contained as the services and the services and the services are serviced and the services are serviced as the services are s

# **Ground Floor**

# **Entrance Lobby**

Glazed panelled entrance door to lobby, wood style floor, radiator.

## **Bedroom Five/Study**

16' 6" x 6' 0" (5.03m x 1.83m) With wash hand basin, tiled shower cubicle with electric shower, door to garden, radiator.

#### Cloakroom

White suite with low level wc, wash hand basin, built in cupboards, tiled floor, extractor.

# Lounge/Dining Room

23' 6" x 12' 0" (7.16m x 3.66m) Open fireplace with six recesses to side with lighting, two windows to front, wood style floor, two radiators, spot lighting.

# Kitchen/Breakfast Room

23' 6" x 19' 0" (7.16m x 5.79m) narrowing to 11'6, Shaker style kitchen consisting of a range of base and eye level cupboards with single drainer sink unit with cupboards above and drawers below, further range of units with wood style work surfaces, Range with extractor above, plumbing for dishwasher, plumbing for washer, sliding patio doors overlooking garden and countryside, spot lighting, radiator.