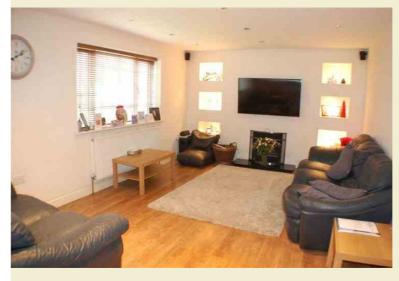

# Lounge/Dining Room

23' 6" x 12' 0" (7.16m x 3.66m) Open fireplace with six recesses to side with lighting, two windows to front, wood style floor, two radiators, spot lighting.