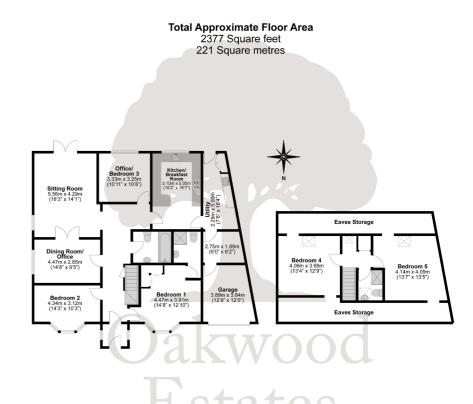

This five bedroom detached chalet bungalow is set on a large plot between the villages of Horton and Datchet and offered to the market in a good condition. The property offers spacious and flexible living space with the ground floor featuring two receptions including an 18ft lounge, a 14ft dining room and an office/bedroom. There is also a 16ft kitchen/breakfast room, an adjoining utility room, access to the integral garage, a family bathroom and large entrance hall. The ground floor also incorporates two double bedrooms with bay windows, one of which benefits from an ensuite. On the first floor there are two further well-proportioned bedrooms and a family shower room. Externally the rear garden is spacious and private with a decking area and is mainly laid to lawn. The front of house provides driveway parking for several cars in addition to the garage. This property would make for a great family purchase due to its considerable size and convenient location just a short distance to Datchet and Sunnymedes train stations and within a short drive to the M4 and Heathrow airport.

UTILITY ROOM

THREE BATHROOMS