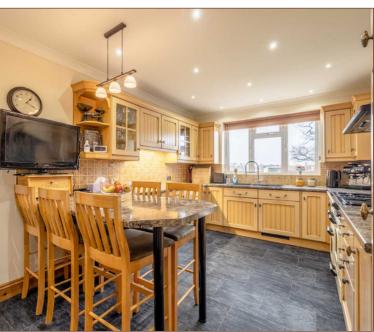

This five bedroom detached chalet bungalow is set on a large plot between the villages of Horton and Datchet and offered to the market in a good condition. The property offers spacious and flexible living space with the ground floor featuring two receptions including an 18ft lounge, a 14ft dining room and an office/bedroom. There is also a 16ft kitchen/breakfast room, an adjoining utility room, access to the integral garage, a family bathroom and large entrance hall. The ground floor also incorporates two double bedrooms with bay windows, one of which benefits from an ensuite. On the first floor there are two further well-proportioned bedrooms and a family shower room. Externally the rear garden is spacious and private with a decking area and is mainly laid to lawn. The front of house provides driveway parking for several cars in addition to the garage. This property would make for a great family purchase due to its considerable size and convenient location just a short distance to Datchet and Sunnymedes train stations and within a short drive to the M4 and Heathrow airport.

UTILITY ROOM

THREE BATHROOMS