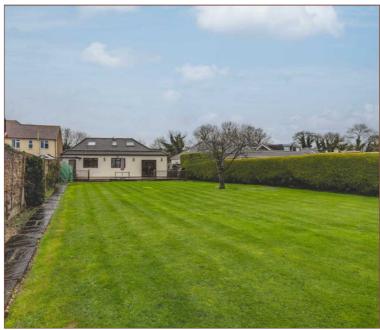

This five bedroom detached chalet bungalow is set on a large plot between the villages of Horton and Datchet and offered to the market in a good condition. The property offers spacious and flexible living space with the ground floor featuring two receptions including an 18ft lounge, a 14ft dining room and an office/bedroom. There is also a 16ft kitchen/breakfast room, an adjoining utility room, access to the integral garage, a family bathroom and large entrance hall. The ground floor also incorporates two double bedrooms with bay windows, one of which benefits from an ensuite. On the first floor there are two further well-proportioned bedrooms and a family shower room. Externally the rear garden is spacious and private with a decking area and is mainly laid to lawn. The front of house provides driveway parking for several cars in addition to the garage. This property would make for a great family purchase due to its considerable size and convenient location just a short distance to Datchet and Sunnymedes train stations and within a short drive to the M4 and Heathrow airport.

## External

Large driveway parking for several cars, fully enclosed rear garden with decking, mainly laid to lawn.