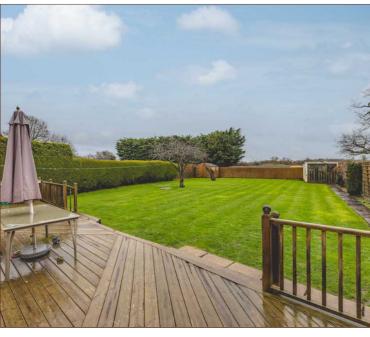

This five bedroom detached chalet bungalow is set on a large plot between the villages of Horton and Datchet and offered to the market in a good condition. The property offers spacious and flexible living space with the ground floor featuring two receptions including an 18ft lounge, a 14ft dining room and an office/bedroom. There is also a 16ft kitchen/breakfast room, an adjoining utility room, access to the integral garage, a family bathroom and large entrance hall. The ground floor also incorporates two double bedrooms with bay windows, one of which benefits from an ensuite. On the first floor there are two further well-proportioned bedrooms and a family shower room. Externally the rear garden is spacious and private with a decking area and is mainly laid to lawn. The front of house provides driveway parking for several cars in addition to the garage. This property would make for a great family purchase due to its considerable size and convenient location just a short distance to Datchet and Sunnymedes train stations and within a short drive to the M4 and Heathrow airport.

## External

Large driveway parking for several cars, fully enclosed rear garden with decking, mainly laid to lawn.