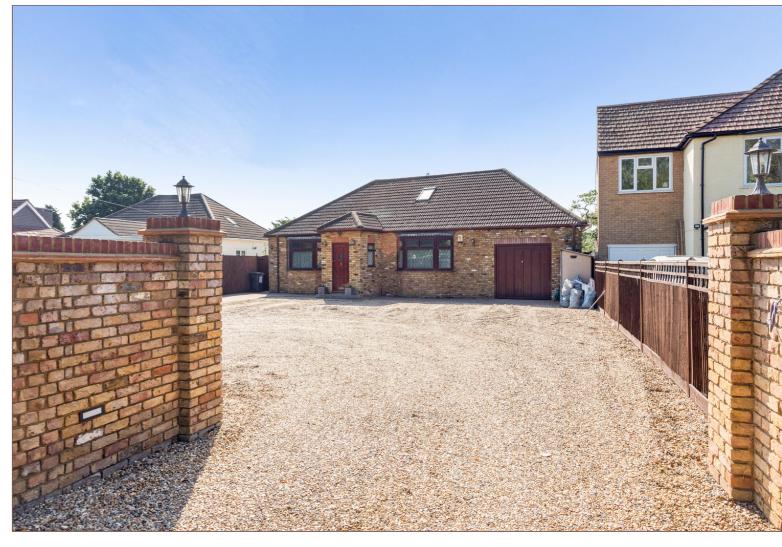

This five bedroom detached chalet bungalow is set on a large plot between the villages of Horton and Datchet and offered to the market in a good condition. The property offers spacious and flexible living space with the ground floor featuring two receptions including an 18ft lounge, a 14ft dining room and an office/bedroom. There is also a 16ft kitchen/breakfast room, an adjoining utility room, access to the integral garage, a family bathroom and large entrance hall. The ground floor also incorporates two double bedrooms with bay windows, one of which benefits from an ensuite. On the first floor there are two further well-proportioned bedrooms and a family shower room. Externally the rear garden is spacious and private with a decking area and is mainly laid to lawn. The front of house provides driveway parking for several cars in addition to the garage. This property would make for a great family purchase due to its considerable size and convenient location just a short distance to Datchet and Sunnymedes train stations and within a short drive to the M4 and Heathrow airport.

Estates

FIVE BEDROOM CHALET BUNGALOW

LARGE PLOT

FLEXIBLE ACCOMMODATION

COUNCIL TAX - BAND E

TWO RECEPTION ROOMS

GARAGE & DRIVEWAY PARKING

EPC - C

## External

Large driveway parking for several cars, fully enclosed rear garden with decking, mainly laid to lawn.