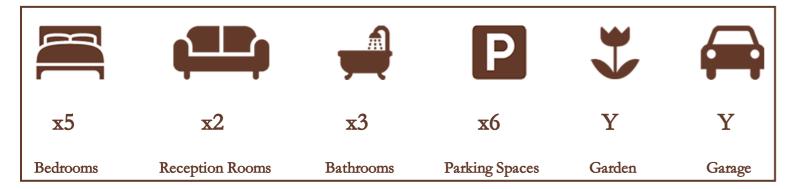

This five bedroom detached chalet bungalow is set on a large plot between the villages of Horton and Datchet and offered to the market in a good condition. The property offers spacious and flexible living space with the ground floor featuring two receptions including an 18ft lounge, a 14ft dining room and an office/bedroom. There is also a 16ft kitchen/breakfast room, an adjoining utility room, access to the integral garage, a family bathroom and large entrance hall. The ground floor also incorporates two double bedrooms with bay windows, one of which benefits from an ensuite. On the first floor there are two further well-proportioned bedrooms and a family shower room. Externally the rear garden is spacious and private with a decking area and is mainly laid to lawn. The front of house provides driveway parking for several cars in addition to the garage. This property would make for a great family purchase due to its considerable size and convenient location just a short distance to Datchet and Sunnymedes train stations and within a short drive to the M4 and Heathrow airport.

Estates

FIVE BEDROOM CHALET BUNGALOW

LARGE PLOT

FLEXIBLE ACCOMMODATION

COUNCIL TAX - BAND E

TWO RECEPTION ROOMS

GARAGE & DRIVEWAY PARKING

EPC - C

UTILITY ROOM

THREE BATHROOMS