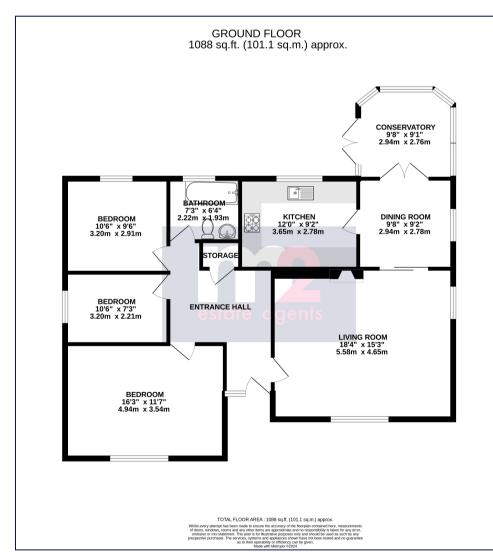

We are delighted to offer this Three Bedroomed Detached Bungalow on a good size plot offering accommodation comprising: Spacious Entrance Hall, Living Room, Dining Room, Kitchen with range of wall and base units and integrated appliances, Conservatory with French doors leading to the garden. There are Three Bedrooms with the Master being spacious with newly fitted carpets and three piece Family Bathroom. The property benefits from Gas Central Heating and Double Glazing throughout. To the front of the property there is an extensive driveway with parking for several vehicles and front lawn. To the rear of the property, a private garden with a well kept lawn and paved seating areas, enclosed with mature hedging. Offered with vacant possession and no onward chain, viewing is highly advised to fully appreciate the property.