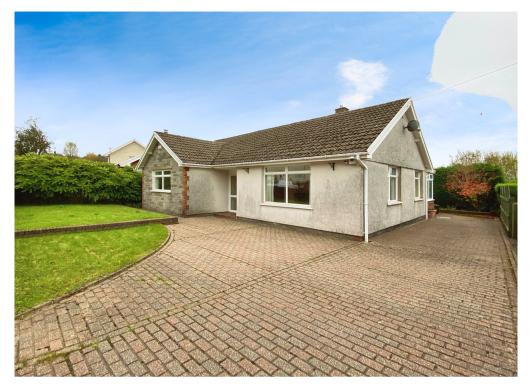

31 Stonebridge Road, Rassau, Ebbw Vale.
NP23 5SL
£274,950

Tenure Freehold

- DETACHED BUNGALOW
- TWO RECEPTION ROOMS
- FRONT AND REAR GARDENS
- DRIVEWAY PROVIDING EXTENSIVE PARKING
- THREE BEDROOMS
- SPACIOUS ENTRANCE HALLWAY
- CONSERVATORY TO THE REAR
- NO ONWARD CHAIN

We are delighted to offer this Three Bedroomed Detached Bungalow on a good size plot offering accommodation comprising: Spacious Entrance Hall, Living Room, Dining Room, Kitchen with range of wall and base units and integrated appliances, Conservatory with French doors leading to the garden. There are Three Bedrooms with the Master being spacious with newly fitted carpets and three piece Family Bathroom. The property benefits from Gas Central Heating and Double Glazing throughout. To the front of the property there is an extensive driveway with parking for several vehicles and front lawn. To the rear of the property, a private garden with a well kept lawn and paved seating areas, enclosed with mature hedging. Offered with vacant possession and no onward chain, viewing is highly advised to fully appreciate the property.