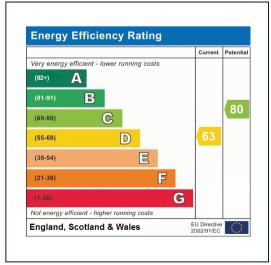

Services:

Mains Gas, electricity, water and drainage.

Council Tax Band:

Band D.

All room sizes are approximate. Electrical installations, plumbing, central heating and drainage installations are noted on the basis of a visual inspection only. They have not been tested and no warranty of condition or fitness for purpose is implied in their inclusion. Potential purchasers are warned that they must make their own enquiries as to the condition of the appliances, installations or any element of the structure or fabric of the property.