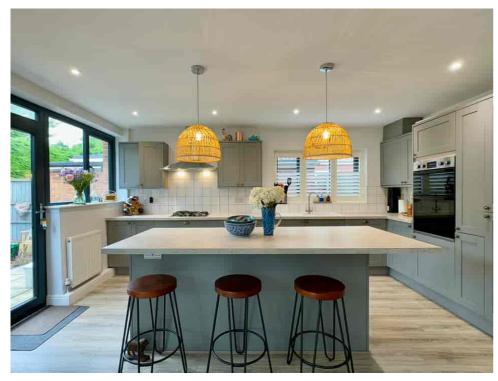

Upon arrival, you'll be impressed by the property's smart exterior. This theme continues as you cross the threshold into the wide, bright, and spacious ENTRANCE HALL, which seamlessly draws you into the OPEN-PLAN LOUNGE and KITCHEN with a modern aesthetic. The BI-FOLDING DOORS that open onto the garden, extending the living space and creating a perfect indoor-outdoor flow.