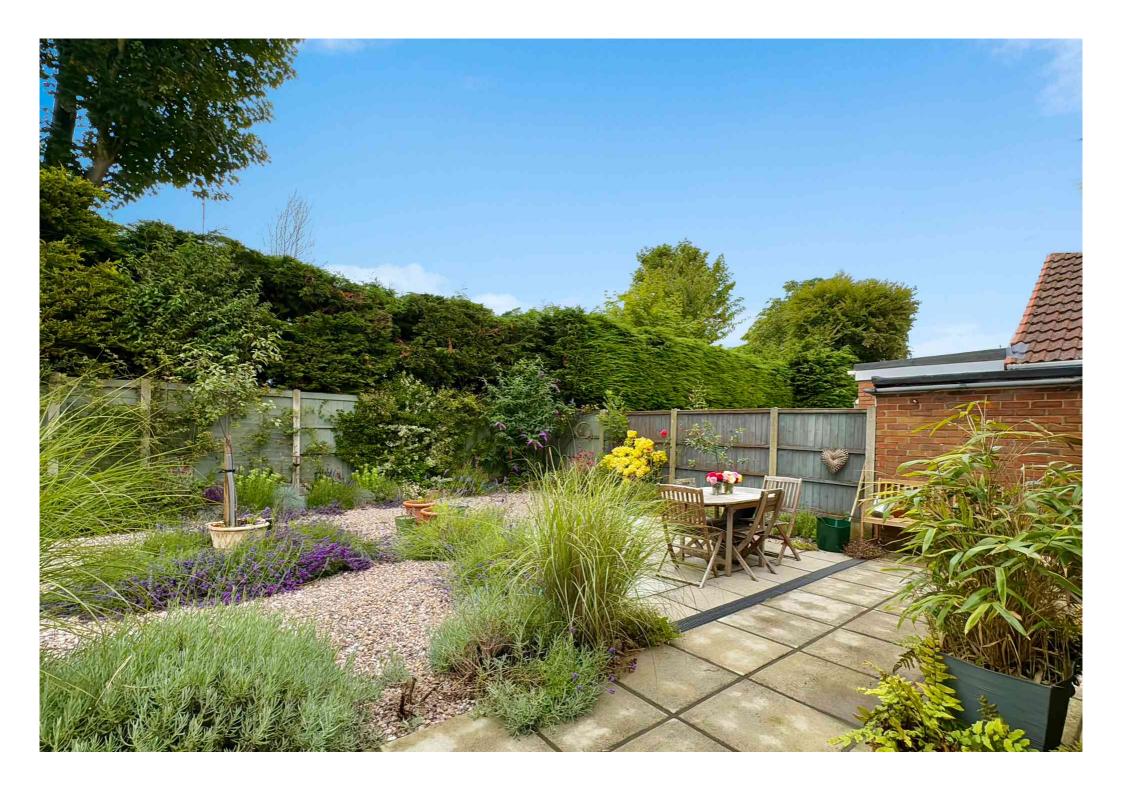

The bungalow boasts TWO DOUBLE BEDROOMS and a BATHROOM. The second bedroom features an EN-SUITE SHOWER ROOM for added convenience.

The property is offered UNFURNISHED.

Outside, there is OFF-ROAD PARKING leading to the GARAGE. The REAR GARDEN is enclosed and low-maintenance, providing the perfect space to relax and unwind during the summer months.