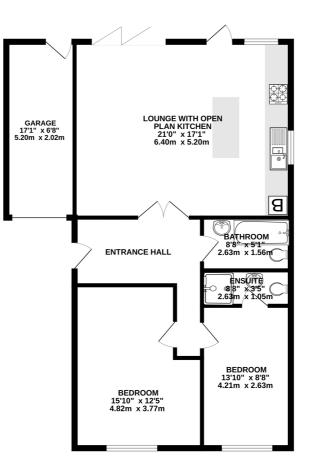

Tenants will be subject to referencing, and a deposit and advance rent will be required.

Call now to arrange your viewing: 01704 516 626.

GROUND FLOOR

While every attempt has been made to ensure the accuracy of the floorplan contained here, measurements of doors, windows, rooms and vary other terms are approximate and to responsibility is taken for any error, prospective purchase. The services, systems and applicances show have not been tested and no guarantee as to their operability or efficiency can be given.