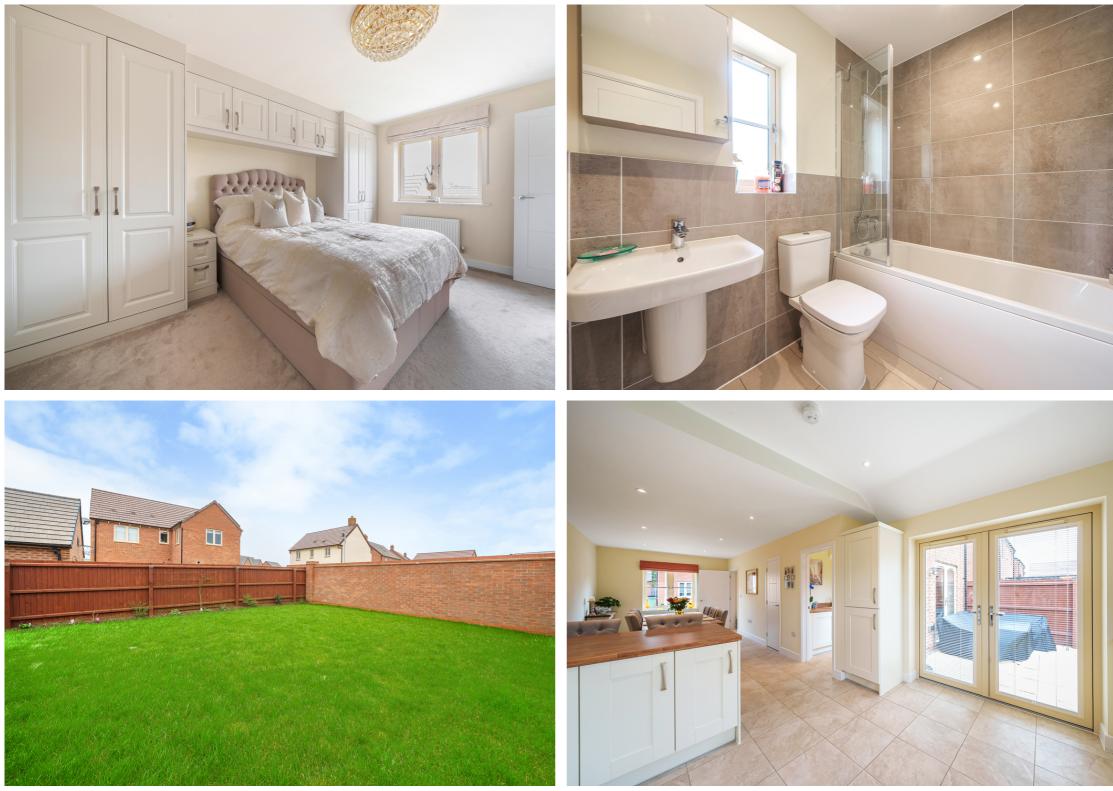

## country properties

'The Carlton' is a luxury and beautifully presented three bedroom detached home on the popular Brunswick Gate development built by Mulberry Homes. The property offers a spacious kitchen/dining/family room and a lovely sunny south facing rear garden, located just a short drive from the quintessential market town of Hitchin with so much to offer and fast rail links into London in under 25 minutes.

- Separate living room with double doors opening onto the rear garden
- Spacious family friendly layout with 30ft kitchen/dining/family room
- Three double bedrooms with fitted wardrobes and en-suite shower room to main bedroom
- Garage and off road parking for 2 cars with further visitor parking
  available
- Country park close to the property perfect for exercising or walking the dog
- 10 year builders NHBC guarantee from 2020
- South facing rear garden with sunlight througout the day into the evening