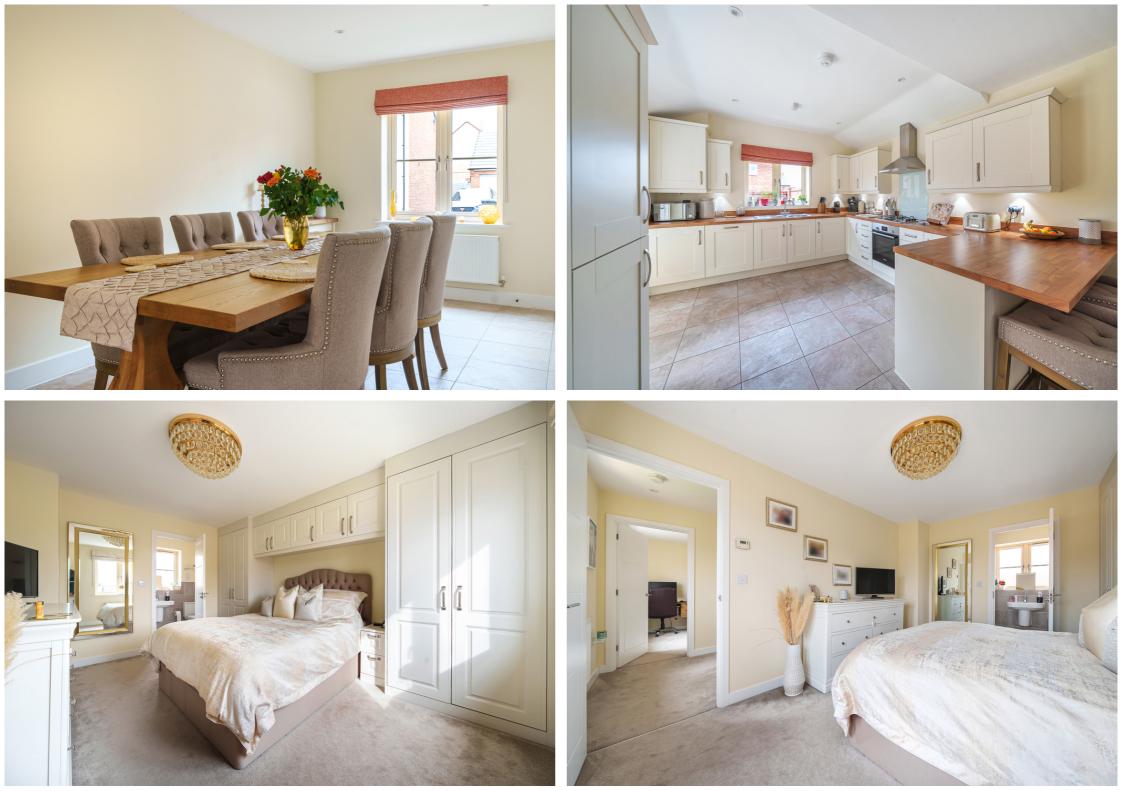

## country properties

'The Carlton' is a luxury and beautifully presented three bedroom detached home on the popular Brunswick Gate development built by Mulberry Homes. The property offers a spacious kitchen/dining/family room and a lovely sunny south facing rear garden, located just a short drive from the quintessential market town of Hitchin with so much to offer and fast rail links into London in under 25 minutes.

- Separate living room with double doors opening onto the rear garden
- Spacious family friendly layout with 30ft kitchen/dining/family room
- Three double bedrooms with fitted wardrobes and en-suite shower room to main bedroom
- Garage and off road parking for 2 cars with further visitor parking
  available
- Country park close to the property perfect for exercising or walking the dog
- 10 year builders NHBC guarantee from 2020
- South facing rear garden with sunlight througout the day into the evening