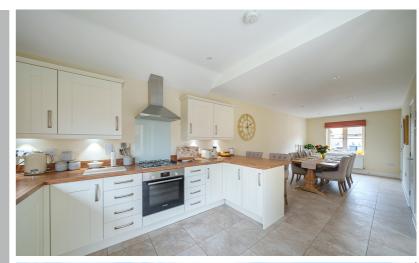

## country properties

'The Carlton' is a luxury and beautifully presented three bedroom detached home on the popular Brunswick Gate development built by Mulberry Homes. The property offers a spacious kitchen/dining/family room and a lovely sunny south facing rear garden, located just a short drive from the quintessential market town of Hitchin with so much to offer and fast rail links into London in under 25 minutes.

- Separate living room with double doors opening onto the rear garden
- Spacious family friendly layout with 30ft kitchen/dining/family room
- Three double bedrooms with fitted wardrobes and en-suite shower room to main bedroom
- Garage and off road parking for 2 cars with further visitor parking
  available
- Country park close to the property perfect for exercising or walking the dog
- 10 year builders NHBC guarantee from 2020
- South facing rear garden with sunlight througout the day into the evening