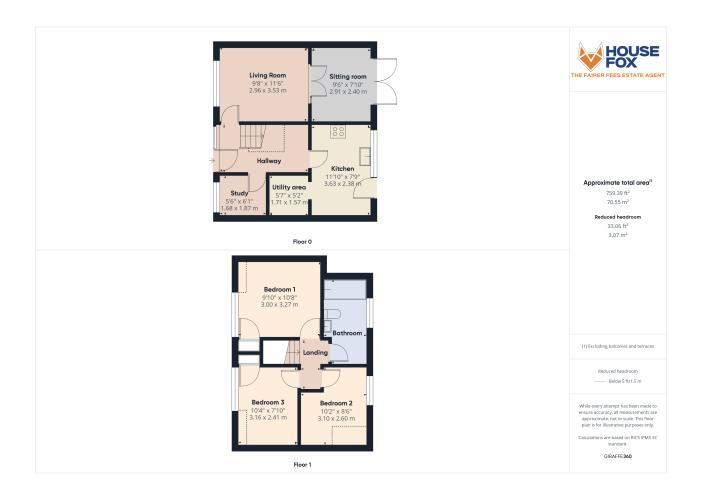

# Hallway:

Stairs to the first floor, doors to the study, kitchen and lounge

## Living room

3.53m x 2.96m (11' 7" x 9' 9")
Double glazed window, radiator,
double doors to the sitting room

## Sitting room:

2.91m x 2.40m (9' 7" x 7' 10") Radiator, double doors to the garden

### Kitchen:

Sink unit, floor and wall units, double glazed window, door to the garden

# **Utility room**

1.71m x 1.57m (5' 7" x 5' 2")
Shelving, plumbing for washing machine

# Study:

1.87m x 1.68m (6' 2" x 5' 6") Double glazed window

# First floor landing

#### **Bedroom 1:**

3.27m x 3.00m (10' 9" x 9' 10")

Double glazed window, radiator, cupboard, recess

#### Bedroom 2:

3.10m x 2.60m (10' 2" x 8' 6") Radiator, double glazed window

#### Bedroom 3:

3.16m x 2.41m (10' 4" x 7' 11") Radiator, double glazed window

#### Bathroom:

Bath with shower over, shower screen, WC, wash hand basin, double glazed window, cupboard housing the boiler

#### **FLOORPLAN & EPC**