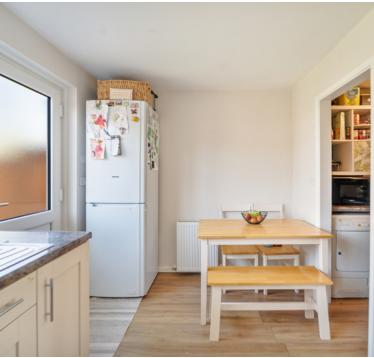

### Kitchen:

Sink unit, floor and wall units, double glazed window, door to the garden

# **Utility room**

1.71m x 1.57m (5' 7" x 5' 2")
Shelving, plumbing for washing machine