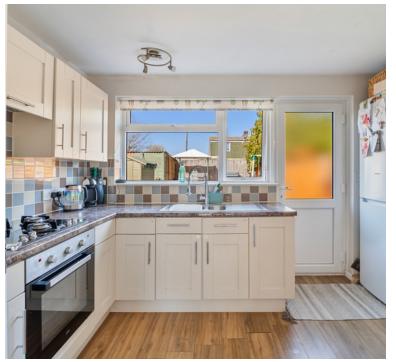

### Kitchen:

Sink unit, floor and wall units, double glazed window, door to the garden