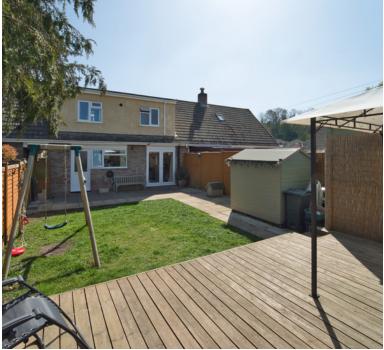

# Rear garden:

A fantastic size garden with raised decked area, lawn area, side gate