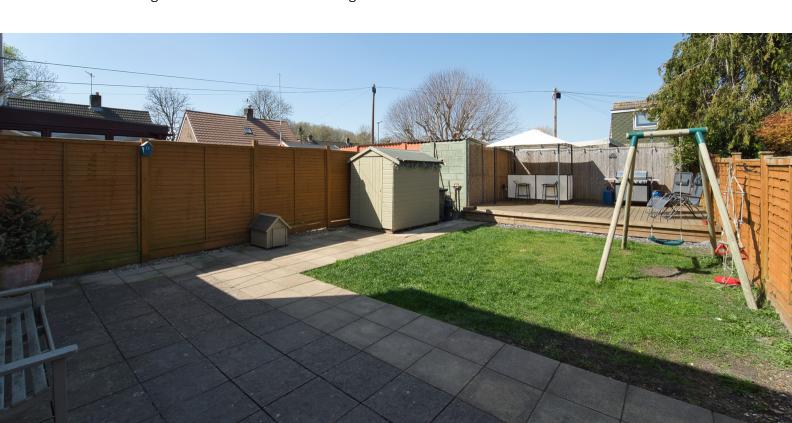

Upstairs, the property offers three bedrooms, and a stylishly refitted bathroom designed with both comfort and functionality in mind. Additional benefits include gas central heating and double glazing throughout, ensuring the home is warm and energy-efficient all year round. To the rear of the property lies a fantastic garden of impressive size, offering a wonderful outdoor retreat for children to play, summer barbecues, or simply enjoying the fresh air. This home truly is one you need to step inside to fully appreciate the space and potential it has to offer.

# Rear garden:

A fantastic size garden with raised decked area, lawn area, side gate