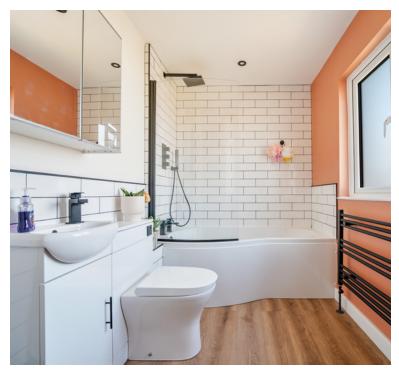

#### Bathroom:

Bath with shower over, shower screen, WC, wash hand basin, double glazed window, cupboard housing the boiler