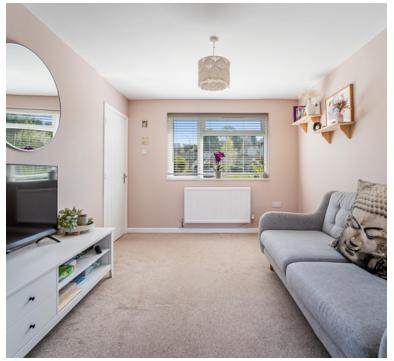

## Living room

3.53m x 2.96m (11' 7" x 9' 9")
Double glazed window, radiator,
double doors to the sitting room

## Sitting room:

2.91m x 2.40m (9' 7" x 7' 10") Radiator, double doors to the garden