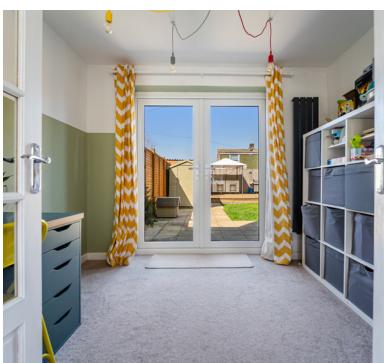

# Study:

1.87m x 1.68m (6' 2" x 5' 6") Double glazed window

#### **Bedroom 1:**

3.27m x 3.00m (10' 9" x 9' 10")

Double glazed window, radiator, cupboard, recess

#### Bedroom 2:

3.10m x 2.60m (10' 2" x 8' 6") Radiator, double glazed window

#### Bedroom 3:

3.16m x 2.41m (10' 4" x 7' 11") Radiator, double glazed window