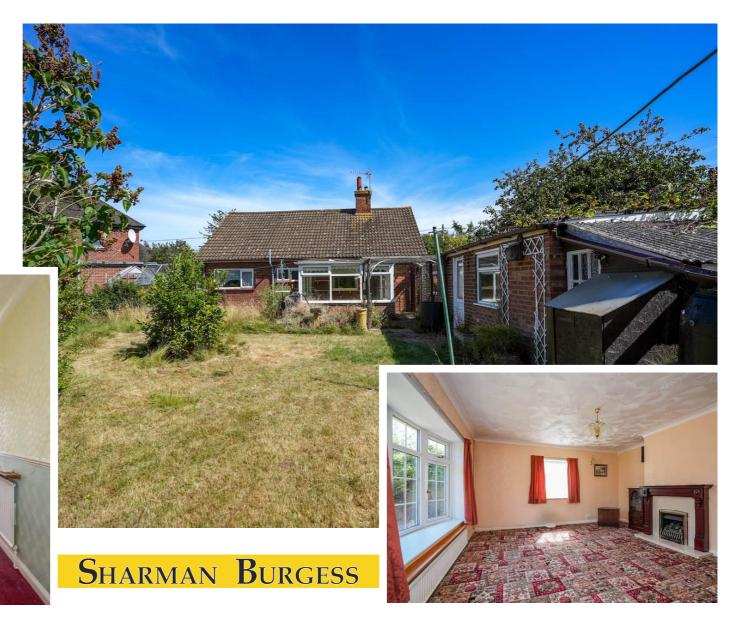

A spacious three bedroomed detached bungalow situated close to Boston Town Centre and its amenities, which internally would benefits from a scheme of modernisation and improvement. The property is offered for sale with NO ONWARD CHAIN. Accommodation comprises and entrance hall, good sized lounge, kitchen, conservatory, three bedrooms and bathroom. Further benefits include ample off road parking, single garage and good sized rear garden.

#### **REAR GARDEN**

The garden is predominantly laid to lawn, with hardstanding and shrub and bush borders. The garden is enclosed by a mixture of timber fencing and hedging. To the rear of the garage is an adjoining shed. The garden also houses a further timber shed and a greenhouse.