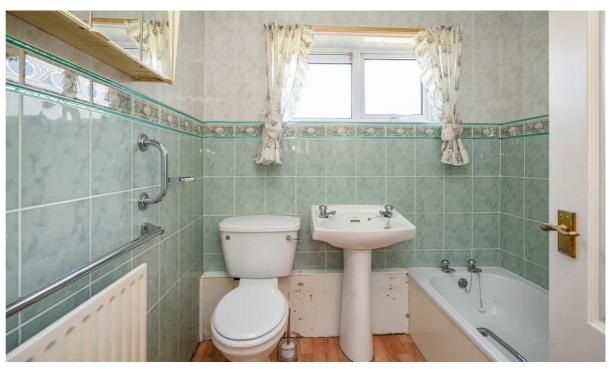

#### **BATHROOM**

Being fitted with a three piece suite comprising panelled bath with mixer tap, pedestal wash hand basin, low level WC, radiator, fully tiled walls, double glazed window to rear aspect, coved cornice.