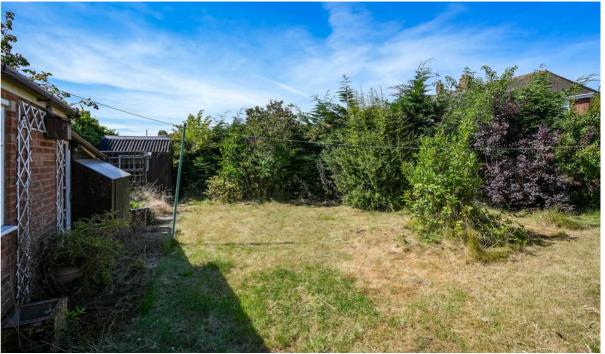

#### **REAR GARDEN**

The garden is predominantly laid to lawn, with hardstanding and shrub and bush borders. The garden is enclosed by a mixture of timber fencing and hedging. To the rear of the garage is an adjoining shed. The garden also houses a further timber shed and a greenhouse.