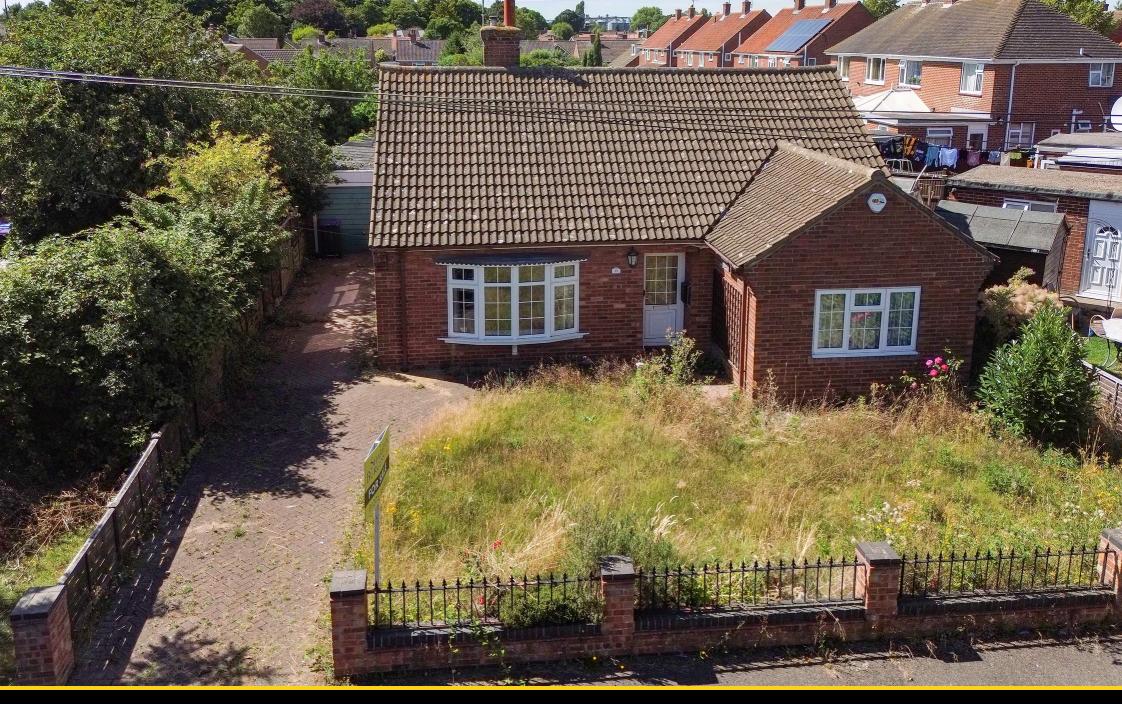

A spacious three bedroomed detached bungalow situated close to Boston Town Centre and its amenities, which internally would benefits from a scheme of modernisation and improvement. The property is offered for sale with NO ONWARD CHAIN. Accommodation comprises and entrance hall, good sized lounge, kitchen, conservatory, three bedrooms and bathroom. Further benefits include ample off road parking, single garage and good sized rear garden.

#### **EXTERIOR**

To the front, the property is approached over a block paved driveway which provides off road parking and turning point as well as vehicular access to the single garage. The front garden is partially enclosed by low level brick wall and wrought iron railings. Gated access leads to the rear garden.