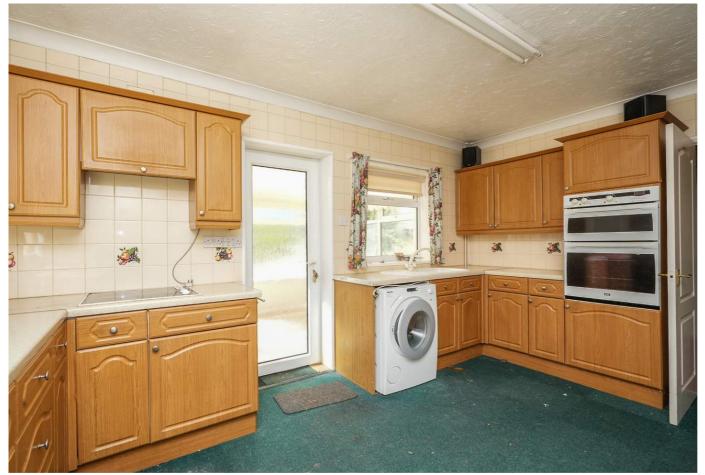

#### **KITCHEN**

9' 11" x 14' 11" (3.02m x 4.55m)

Being fitted with a range of wall and base level storage units, areas of work surface, inset sink and drainer with mixer tap, space and plumbing for automatic washing machine, integrated double oven, integrated electric hob with extractor above, fully tiled walls, radiator, dual aspect double glazed windows, uPVC glazed door through to: -