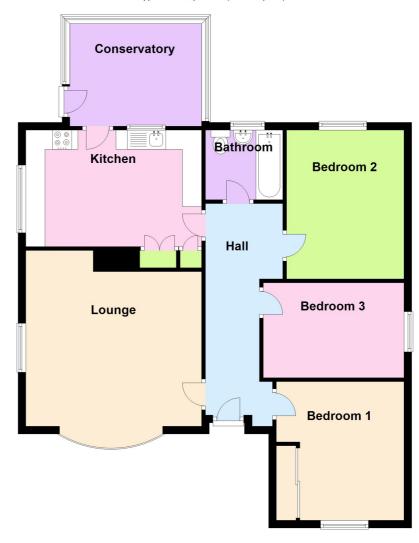

#### **Ground Floor**

Approx. 93.4 sq. metres (1004.9 sq. feet)

Total area: approx. 93.4 sq. metres (1004.9 sq. feet)

t: 01205 361161 e: sales@sharmanburgess.com www.sharmanburgess.co.uk

#### **ENTRANCE HALL**

With uPVC entrance door, coved cornice, radiator, dado rail.

#### LOUNGE

15' 0" (maximum) x 15' 0" (4.57m x 4.57m)

Having double glazed bay window to front aspect, further double glazed window to side aspect, radiator, telephone point, TV aerial point, coved cornice, fireplace with marble inset and hearth and wooden mantle.

#### **KITCHEN**

9' 11" x 14' 11" (3.02m x 4.55m)

Being fitted with a range of wall and base level storage units, areas of work surface, inset sink and drainer with mixer tap, space and plumbing for automatic washing machine, integrated double oven, integrated electric hob with extractor above, fully tiled walls, radiator, dual aspect double glazed windows, uPVC glazed door through to: -

#### **CONSERVATORY**

9' 9" x 8' 2" (2.97m x 2.49m)

Of brick and uPVC double glazed construction with polycarbonate roof. Having electric panel heater, double glazed windows to side and rear aspects, uPVC glazed door to rear garden.

#### **BEDROOM ONE**

11' 11" x 10' 11" (maximum) (3.63m x 3.33m)

Having double glazed window to front aspect, radiator, coved cornice, built-in wardrobe, telephone point.

#### **BEDROOM TWO**

12' 11" x 9' 10" (3.94m x 3.00m)

Having double glazed window to rear aspect, radiator, coved cornice.

#### BEDROOM THREE

7' 11" x 11' 11" (2.41m x 3.63m)

Having double glazed window to side aspect, radiator, wall units, access to roof space.

#### **BATHROOM**

Being fitted with a three piece suite comprising panelled bath with mixer tap, pedestal wash hand basin, low level WC, radiator, fully tiled walls, double glazed window to rear aspect, coved cornice.