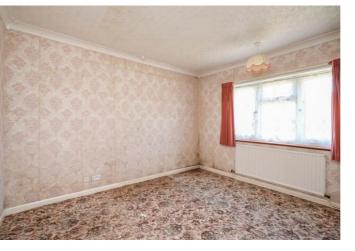

#### LOUNGE

15' 0" (maximum) x 15' 0" (4.57m x 4.57m)

Having double glazed bay window to front aspect, further double glazed window to side aspect, radiator, telephone point, TV aerial point, coved cornice, fireplace with marble inset and hearth and wooden mantle.