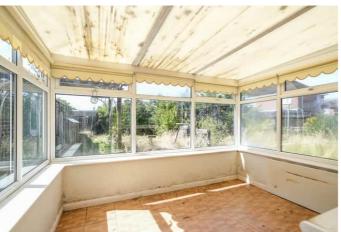

#### **CONSERVATORY**

9' 9" x 8' 2" (2.97m x 2.49m)

Of brick and uPVC double glazed construction with polycarbonate roof. Having electric panel heater, double glazed windows to side and rear aspects, uPVC glazed door to rear garden.