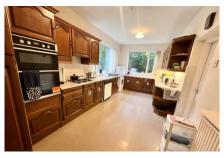

## AVAILABLE 13/03/2025

1 bedroom available in a seven bedroom, bills included shared house. Rooms are strictly single occupancy and can be rented on an individual basis.

All bedrooms are doubles and the house is furnished with full complement of kitchen appliances