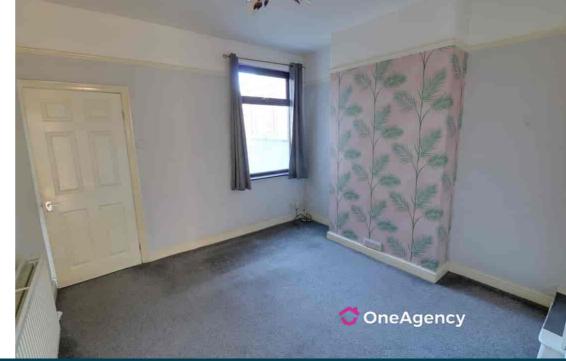

#### Living Room

Double glazed window to rear, under stairs storage cupboard, radiator