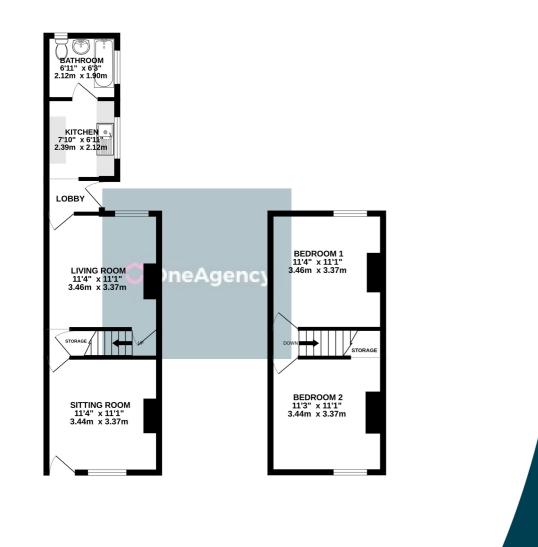

### Ground Floor

Sitting Room

Double glazed window to front, door to front, radiator

#### Living Room

Double glazed window to rear, under stairs storage cupboard, radiator

#### Rear Lobby

Door to side, radiator

#### Kitchen

A mixture of wall, base and drawer units, sink and drainer unit, plumbing for washing machine, boiler, double glazed frosted window to side, access to roof space

#### Bathroom

Panel bath with shower attachment, wash hand basin, W/C, radiator, double glazed frosted window to side and rear, access to roof space

#### First Floor

Bedroom One

Double glazed window to rear, radiator

#### Bedroom Two

Double glazed window to front, radiator, storage with loft access

External

Rear yard

#### Agents Notes

Stoke-on-Trent City Council -Council Tax Band A

1ST FLOOF

While every attempt has been made to ensure the accuracy of the flowplan contained here, measurement of doors, wholes, notens and any other ferms are approximation and no regronality is taken for any error, onession or mis-statement. This plan is for illustrative purposes only and should be used as such by any prospective purchaser. The services, systems and applicates shown have no to bene tested and no guarante as to their operability or efficiency can be given.