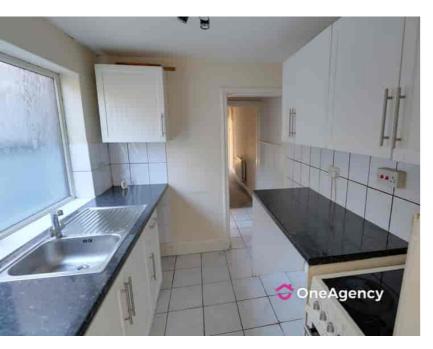

#### Kitchen

A mixture of wall, base and drawer units, sink and drainer unit, plumbing for washing machine, boiler, double glazed frosted window to side, access to roof space