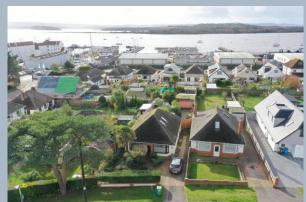

## Arne View, 1 Napier Road, Hamworthy, Poole, Dorset, BH15 4LX FREEHOLD GUIDE PRICE £500,000 - £525,000

Set on a quite amazing plot is this detached 3/4 bedroom, 3 bathroom chalet bungalow with a 100ft rear garden and double garage and views from the first floor there over the rooftops of the harbour and out to the Purbeck Hills beyond. The accommodation includes a good size lounge/diner with doors out to the garden, kitchen/breakfast room, 3 bedrooms with an ensuite shower room and family bathroom on the ground floor and a further bedroom and en suite shower room on the first floor. The property lends itself to having a roof extension (subject to planning) making it a highly desirable property and a place to enjoy the harbour views. Added benefits include gas heating via radiators, double glazing extensive driveway providing parking for numerous vehicles including space for a boat/caravan and a double garage. The rear garden is beautifully stocked with many established plants and a doorway leads to a rear section where there is a disused swimming pool under a large sun deck which could of course be reinstated, and currently makes a lovely entertaining area.

Napier Road is moments from Lake Yard Yacht Club where Lake Yard's waterfront restaurant & bar take advantage of some spectacular harbour views and also provides easy access for boat owners and crews to the dock and harbour. Hamworthy Beach is also moments away which is set in an attractive harbourside park of 26 acres, having panoramic views of Poole Harbour and the Purbeck Hills. Poole Town Centre is approximately 1.5 miles walk through the parkland by the sea and a similar distance by car. The railway station and Upton Country Park are within a mile.