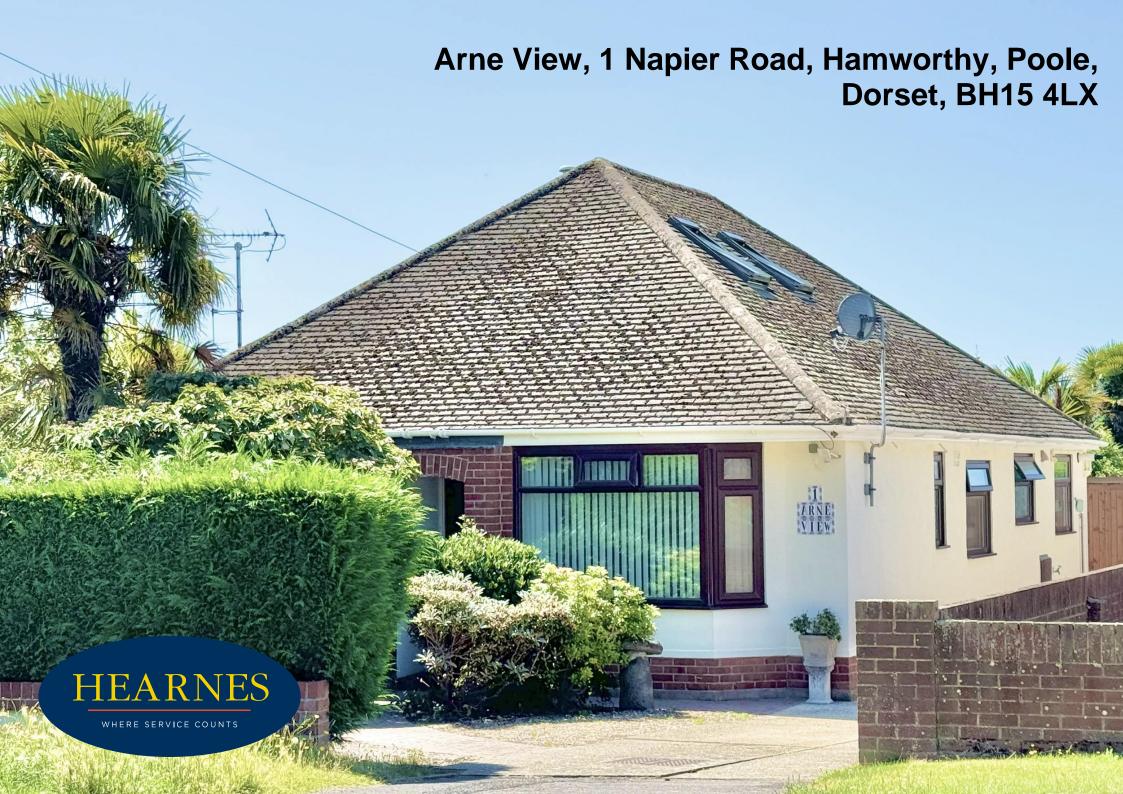

## Arne View, 1 Napier Road, Hamworthy, Poole, Dorset, BH15 4LX FREEHOLD GUIDE PRICE £500,000 - £525,000

Set on a quite amazing plot is this detached 3/4 bedroom, 3 bathroom chalet bungalow with a 100ft rear garden and double garage and views from the first floor there over the rooftops of the harbour and out to the Purbeck Hills beyond. The accommodation includes a good size lounge/diner with doors out to the garden, kitchen/breakfast room, 3 bedrooms with an ensuite shower room and family bathroom on the ground floor and a further bedroom and en suite shower room on the first floor. The property lends itself to having a roof extension (subject to planning) making it a highly desirable property and a place to enjoy the harbour views. Added benefits include gas heating via radiators, double glazing extensive driveway providing parking for numerous vehicles including space for a boat/caravan and a double garage. The rear garden is beautifully stocked with many established plants and a doorway leads to a rear section where there is a disused swimming pool under a large sun deck which could of course be reinstated, and currently makes a lovely entertaining area.

- Detached 3/4 bedroom, 3 bathroom chalet bungalow with huge potential for extension like many others in the road (subject to planning permission)
- Very good size south westerly facing private rear garden, measuring approximately 100 x 40' with an area of established foliage and paths, a second area where there is a large timber deck, ideal for entertaining (under which is a disused swimming pool)
- Distant sea views from the first floor bedroom
- Sought after location with so many areas of natural beauty on your doorstep
- Driveway leading to double garage with extensive hard standing
- Extensive parking space including space for a boat/caravan
- Kitchen fitted with oven, hob, extractor and integrated fridge and freezer.
- 3 ground floor bedrooms (one is used presently as a second sitting room)
  en suite shower room, family bathroom and first floor bedroom with en
  suite shower room.
- Gas central heating via radiators; double glazing.