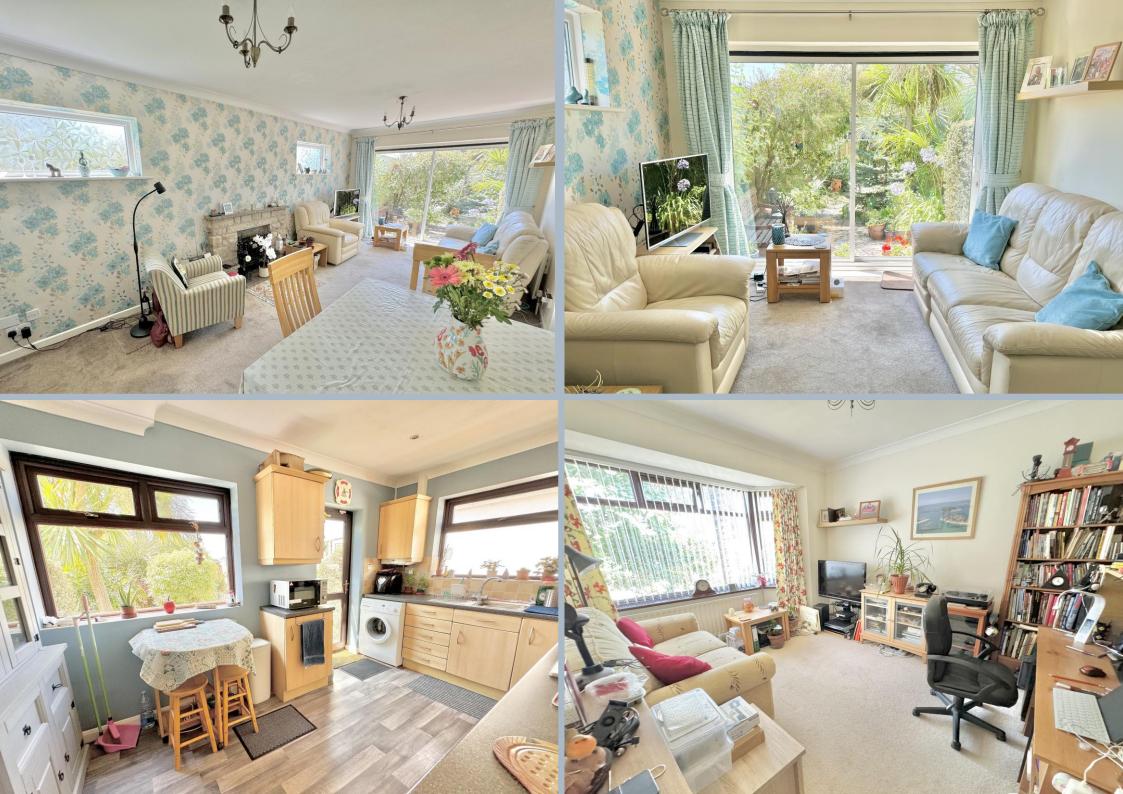

## Arne View, 1 Napier Road, Hamworthy, Poole, Dorset, BH15 4LX FREEHOLD GUIDE PRICE £500,000 - £525,000

Set on a quite amazing plot is this detached 3/4 bedroom, 3 bathroom chalet bungalow with a 100ft rear garden and double garage and views from the first floor there over the rooftops of the harbour and out to the Purbeck Hills beyond. The accommodation includes a good size lounge/diner with doors out to the garden, kitchen/breakfast room, 3 bedrooms with an ensuite shower room and family bathroom on the ground floor and a further bedroom and en suite shower room on the first floor. The property lends itself to having a roof extension (subject to planning) making it a highly desirable property and a place to enjoy the harbour views. Added benefits include gas heating via radiators, double glazing extensive driveway providing parking for numerous vehicles including space for a boat/caravan and a double garage. The rear garden is beautifully stocked with many established plants and a doorway leads to a rear section where there is a disused swimming pool under a large sun deck which could of course be reinstated, and currently makes a lovely entertaining area.

- Detached 3/4 bedroom, 3 bathroom chalet bungalow with huge potential for extension like many others in the road (subject to planning permission)
- Very good size south westerly facing private rear garden, measuring approximately 100 x 40' with an area of established foliage and paths, a second area where there is a large timber deck, ideal for entertaining (under which is a disused swimming pool)
- Distant sea views from the first floor bedroom
- Sought after location with so many areas of natural beauty on your doorstep
- Driveway leading to double garage with extensive hard standing
- Extensive parking space including space for a boat/caravan
- Kitchen fitted with oven, hob, extractor and integrated fridge and freezer.
- 3 ground floor bedrooms (one is used presently as a second sitting room)
  en suite shower room, family bathroom and first floor bedroom with en
  suite shower room.
- Gas central heating via radiators; double glazing.