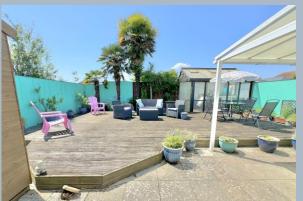

## Arne View, 1 Napier Road, Hamworthy, Poole, Dorset, BH15 4LX FREEHOLD GUIDE PRICE £500,000 - £525,000

Set on a quite amazing plot is this detached 3/4 bedroom, 3 bathroom chalet bungalow with a 100ft rear garden and double garage and views from the first floor there over the rooftops of the harbour and out to the Purbeck Hills beyond. The accommodation includes a good size lounge/diner with doors out to the garden, kitchen/breakfast room, 3 bedrooms with an ensuite shower room and family bathroom on the ground floor and a further bedroom and en suite shower room on the first floor. The property lends itself to having a roof extension (subject to planning) making it a highly desirable property and a place to enjoy the harbour views. Added benefits include gas heating via radiators, double glazing extensive driveway providing parking for numerous vehicles including space for a boat/caravan and a double garage. The rear garden is beautifully stocked with many established plants and a doorway leads to a rear section where there is a disused swimming pool under a large sun deck which could of course be reinstated, and currently makes a lovely entertaining area.

- Detached 3/4 bedroom, 3 bathroom chalet bungalow with huge potential for extension like many others in the road (subject to planning permission)
- Very good size south westerly facing private rear garden, measuring approximately 100 x 40' with an area of established foliage and paths, a second area where there is a large timber deck, ideal for entertaining (under which is a disused swimming pool)
- Distant sea views from the first floor bedroom
- Sought after location with so many areas of natural beauty on your doorstep
- Driveway leading to double garage with extensive hard standing
- Extensive parking space including space for a boat/caravan
- Kitchen fitted with oven, hob, extractor and integrated fridge and freezer.
- 3 ground floor bedrooms (one is used presently as a second sitting room)
  en suite shower room, family bathroom and first floor bedroom with en
  suite shower room.
- Gas central heating via radiators; double glazing.