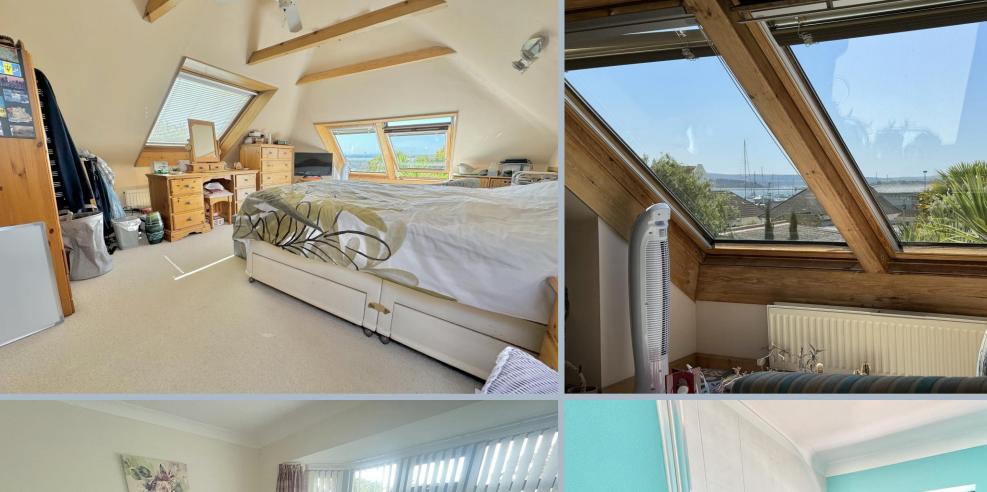

## Arne View, 1 Napier Road, Hamworthy, Poole, Dorset, BH15 4LX FREEHOLD GUIDE PRICE £500,000 - £525,000

Set on a quite amazing plot is this detached 3/4 bedroom, 3 bathroom chalet bungalow with a 100ft rear garden and double garage and views from the first floor there over the rooftops of the harbour and out to the Purbeck Hills beyond. The accommodation includes a good size lounge/diner with doors out to the garden, kitchen/breakfast room, 3 bedrooms with an ensuite shower room and family bathroom on the ground floor and a further bedroom and en suite shower room on the first floor. The property lends itself to having a roof extension (subject to planning) making it a highly desirable property and a place to enjoy the harbour views. Added benefits include gas heating via radiators, double glazing extensive driveway providing parking for numerous vehicles including space for a boat/caravan and a double garage. The rear garden is beautifully stocked with many established plants and a doorway leads to a rear section where there is a disused swimming pool under a large sun deck which could of course be reinstated, and currently makes a lovely entertaining area.

- Detached 3/4 bedroom, 3 bathroom chalet bungalow with huge potential for extension like many others in the road (subject to planning permission)
- Very good size south westerly facing private rear garden, measuring approximately 100 x 40' with an area of established foliage and paths, a second area where there is a large timber deck, ideal for entertaining (under which is a disused swimming pool)
- Distant sea views from the first floor bedroom
- Sought after location with so many areas of natural beauty on your doorstep
- Driveway leading to double garage with extensive hard standing
- Extensive parking space including space for a boat/caravan
- Kitchen fitted with oven, hob, extractor and integrated fridge and freezer.
- 3 ground floor bedrooms (one is used presently as a second sitting room)
  en suite shower room, family bathroom and first floor bedroom with en
  suite shower room.
- Gas central heating via radiators; double glazing.