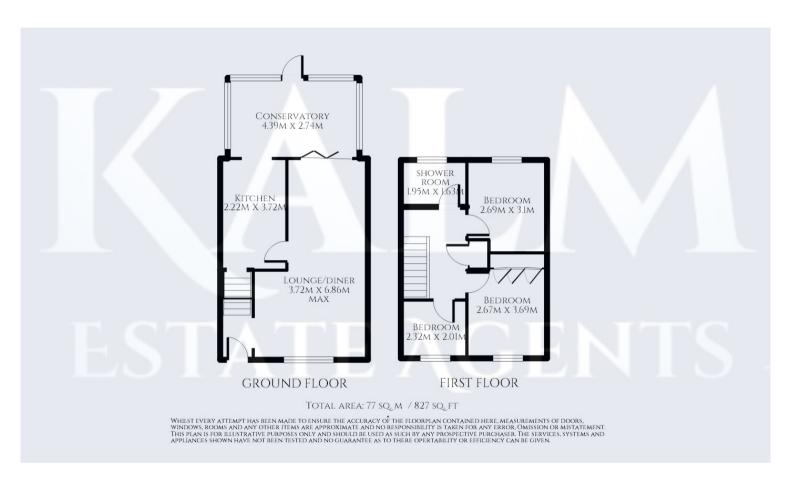

# **GROUND FLOOR**

# **ENTRANCE HALLWAY**

Open to lounge, stairs to the first floor.

### LOUNGE/DINER

3.72m x 6.86m (12' 2" x 22' 6")

A good size 'L' shaped room with window to the front aspect, bi-fold doors to the conservatory. Door to the kitchen.

#### **KITCHEN**

2.22m x 3.72m (7' 3" x 12' 2")

Refitted shaker style kitchen with a range of wall and base units with worksurface over. Stainless steel sink. Integrated fridge/freezer, washing machine and slim line dishwasher. Open to conservatory.

### **CONSERVATORY**

4.39m x 2.74m (14' 5" x 9' 0")

Windows to all aspects, French doors leading out to the garden.

# **FIRST FLOOR**

# FIRST FLOOR LANDING

Doors to bedrooms and bathroom. Access to the loft via a hatch and pull down ladder.

# **BEDROOM ONE**

3.69m x 2.67m (12' 1" x 8' 9")

Double bedroom with window to the front aspect. Fitted wardrobes.

### **BEDROOM TWO**

3.10m x 2.69m (10' 2" x 8' 10")

Double bedroom with window to the rear aspect.

### **BEDROOM THREE**

2.32m x 2.01m (7' 7" x 6' 7")

Single bedroom with window to the front aspect.

### **SHOWER ROOM**

1.95m x 1.63m (6' 5" x 5' 4")

Single shower enclosure with thermostatic shower, wash hand basin and w/c. Window to the rear aspect.