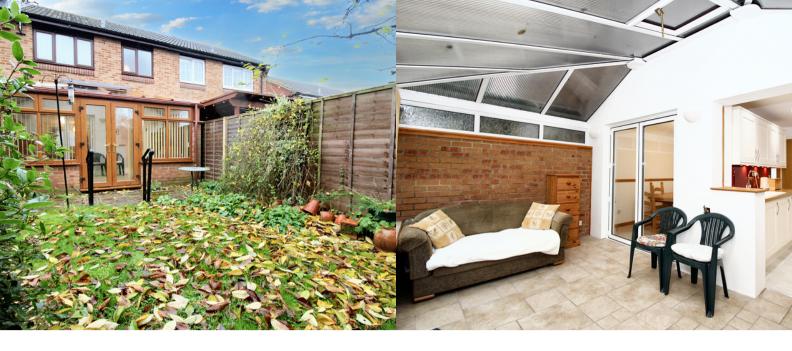

### **CONSERVATORY**

4.39m x 2.74m (14' 5" x 9' 0")

Windows to all aspects, French doors leading out to the garden.

# **REAR GARDEN**

Mainly laid to lawn. Patio area. Shed. Access via gate to the car park.