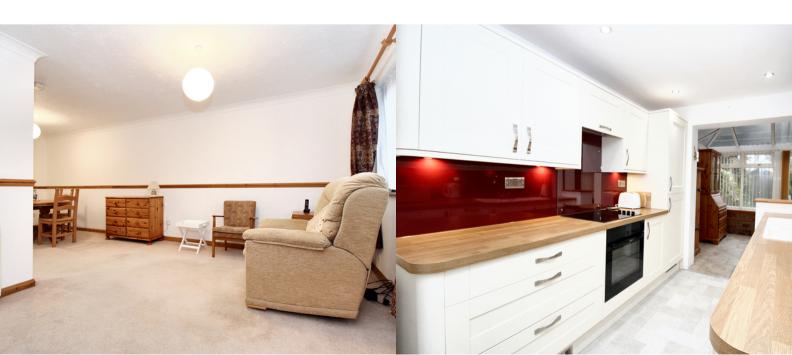

### LOUNGE/DINER

3.72m x 6.86m (12' 2" x 22' 6")

A good size 'L' shaped room with window to the front aspect, bi-fold doors to the conservatory. Door to the kitchen.

#### **KITCHEN**

2.22m x 3.72m (7' 3" x 12' 2")

Refitted shaker style kitchen with a range of wall and base units with worksurface over. Stainless steel sink. Integrated fridge/freezer, washing machine and slim line dishwasher. Open to conservatory.