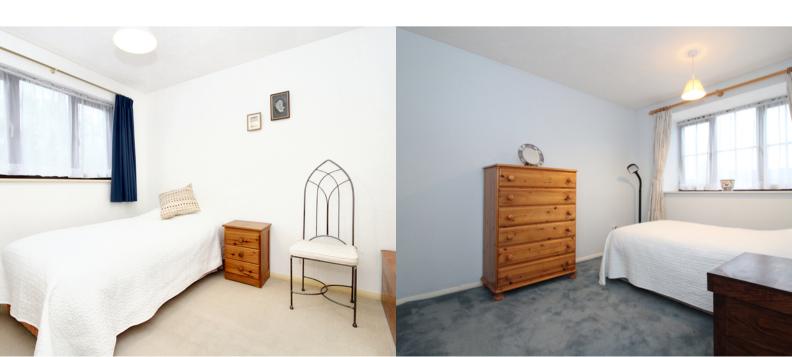

# **BEDROOM ONE**

3.69m x 2.67m (12' 1" x 8' 9")

Double bedroom with window to the front aspect. Fitted wardrobes.

### **BEDROOM TWO**

3.10m x 2.69m (10' 2" x 8' 10")

Double bedroom with window to the rear aspect.

### **BEDROOM THREE**

2.32m x 2.01m (7' 7" x 6' 7")

Single bedroom with window to the front aspect.