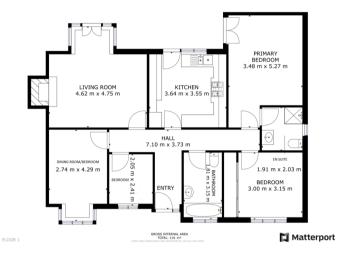

Tel: 01302 247754 Email: info@thepropertyhive.co.uk Web: www.thepropertyhive.co.uk

4 Bedroom(s), Detached Bungalow, To be Advised

Station Road, Dunscroft.









- No Chain 3D Tour Available
- Lounge
- Bathroom
- · Three/Four Bedrooms
- Double Garage & Driveway Allowing for Multiple Cars to Park
- Detached Bungalow
- Kitchen
- Master Bedroom with an En-Suite
- · Gardens to both Front and Rear

£220,000

**For Sale** 



Tel: 01302 247754 Email: info@thepropertyhive.co.uk Web: www.thepropertyhive.co.uk

## **Owner's View**

3D Virtual Tour Available- Take a closer, more detailed look around via our 3D Virtual Tour! Don't forget that you can also check availability for viewings online via a visit to our website...

### **Ground Floor**

### Floor Plan



### Lounge



Kitchen





Master Bedroom with En Suite Bathroom







Tel: 01302 247754 Email: info@thepropertyhive.co.uk Web: www.thepropertyhive.co.uk

#### **Bedroom**



**Bedroom** 



**Bedroom** 



**Bathroom** 



#### **External**

### **Front Aspect**





Rear Garden and Garage



## **Property Information Form**

Approximate Heating System Installation Date - Water Heating System -

Approximate Water Heating Installation Date - Boiler

Tenure -

Solar Panels - Location -

All measurements provided are approximate and should be verified before exchange of contracts. No appliances have been tested and should be checked to ensure they are in good working order.



el: 01302 247754 Email: info@thepropertyhive.co.uk Web: www.thepropertyhive.co.uk





Approximate Electrical Sys