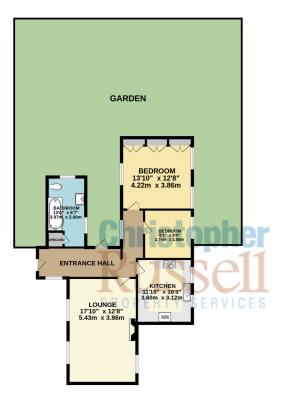

Share of Freehold.

Council Tax Band F.

GROUND FLOOR 1046 sq.ft. (97.2 sq.m.) approx.

TOTAL FLOOR AREA: 1046 sq.ft. (97.2 sq.m.) approx. Which every attempt has been made to ensure the accuracy of the floorplan contained here, measurements and the strength of the mession or mis-statement. The pair to fit fluorative properties only and should be used as such by any prospective purchaser. The services, systems and appliances shown have not been tested and no guarantee as to their operability or efficiency can be given.