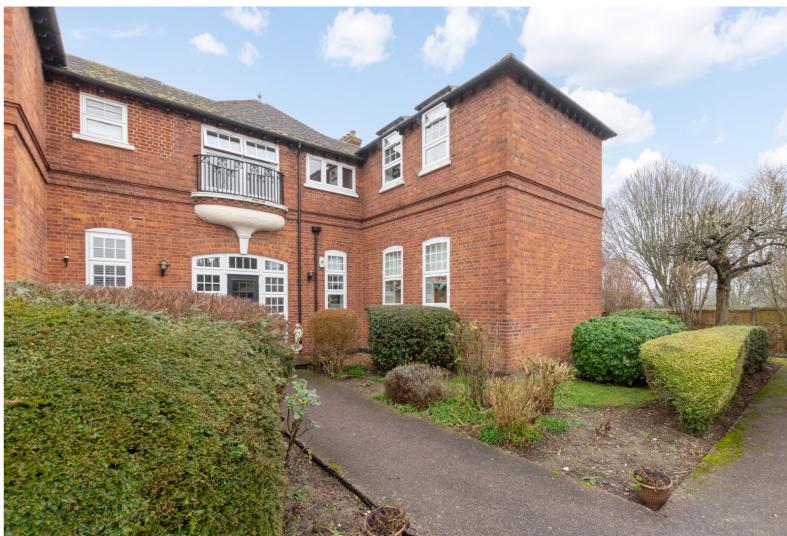

The substantial private garden wraps around the whole of the rear of the property which is mixture of patio and lawn.

The apartment has a garage en bloc with parking in front.

There are only two apartments on this side of the of the building which adds to the peace and quiet nature of the location.