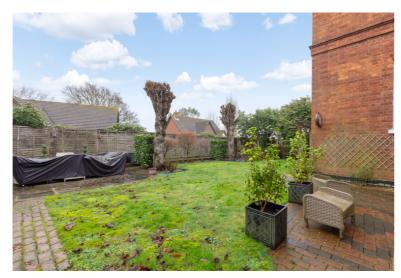

The substantial private garden wraps around the whole of the rear of the property which is mixture of patio and lawn.

The apartment has a garage en bloc with parking in front.

There are only two apartments on this side of the of the building which adds to the peace and quiet nature of the location.