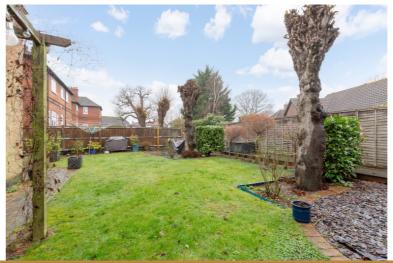

The substantial private garden wraps around the whole of the rear of the property which is mixture of patio and lawn.

The apartment has a garage en bloc with parking in front.

There are only two apartments on this side of the of the building which adds to the peace and quiet nature of the location.