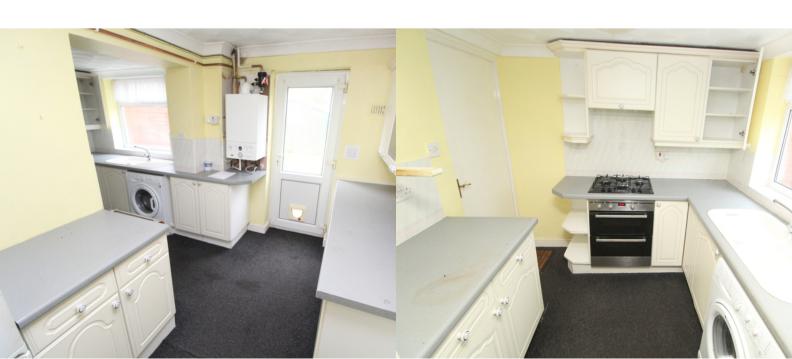

# **Extended Kitchen Area**

10' 4" max x 15' 4" max into extended area red to 7'4" (3.15m x 4.67m)