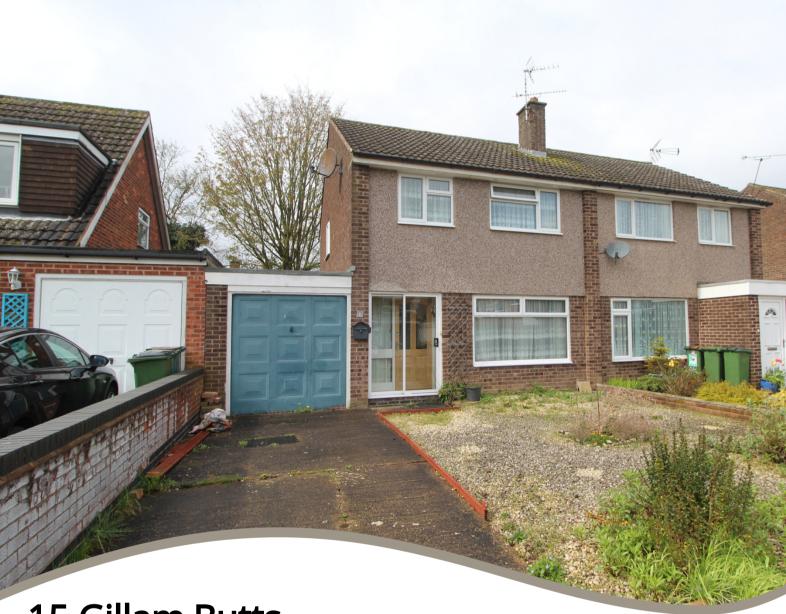

# 15 Gillam Butts, Countesthorpe, Leicester. LE8 5PX

- Three Bedroom Extended Semi Detached Property
- In Need Of Some Improvement
- Ent Porch, Lounge, Dining Room, Extended Kitchen Area
- · Landing, Three Bedrooms, Family Bathroom
- Gas Fired Central Heating System

- Driveway and Garage
- Rear Garden
- Offered With No Onward Chain
- EPC Awaited & Council Tax Band B

#### PROPERTY DESCRIPTION

Three bedroom extended semi detached property. In need of some cosmetic improvement it would make an ideal first time buy, project or family home. Offered with no onward chain an early viewing is highly recommended to avoid disappointment. The property comprises of entrance porch leading to the good size living area with feature flame gas fire and surround, open access to the dining area with sliding patio door to the rear. The original kitchen has been extended to the side behind the garage and is fitted with a range of base and wall units and has a rear door to the garden and an internal door to the garage. To the first floor the landing gives access to the two good size double bedrooms, front single bedroom and the rear family bathroom. Externally to the front of the property is a gravel display area, driveway providing car standing and giving access to the single garage. To the rear of the property is a private rear garden with decking area, faux grass, gravel borders and fence surround. EPC ratings awaited, Council tax is band B.