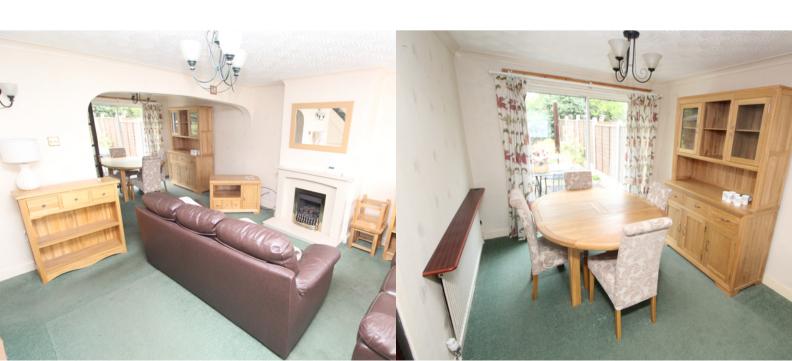

#### Lounge

16' 8" max overstairs x 13' 1" max (5.08m x 3.99m)

# **Dining Area**

10' 7" x 9' 1" (3.23m x 2.77m)