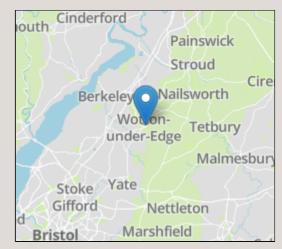

## **Situation**

Situated on the Cotswold Way, this charming character Market Town has an eclectic mix of local shops and businesses on its vibrant High Street. Golf courses, beautiful surrounding countryside plus access to Tetbury (approx 10.1 miles), Cirencester, Bristol and the M5 (Junction 14 is approx 5.1 miles) make it an ideal location for families, commuters and outdoor enthusiasts. The nearby Katharine Lady Berkeley's Secondary School (approx 0.7 miles) is an important element in the town, plus there are two primary schools. It even has its own cinema!

## **Directions**

On entering Wotton-under-Edge from the direction of Charfield (B4058) - proceed along Bear Street, and turn right at the T junction into Old Town. At the War Memorial, turn left into Coombe Road, Parklands will be the a short distance on your left hand side.