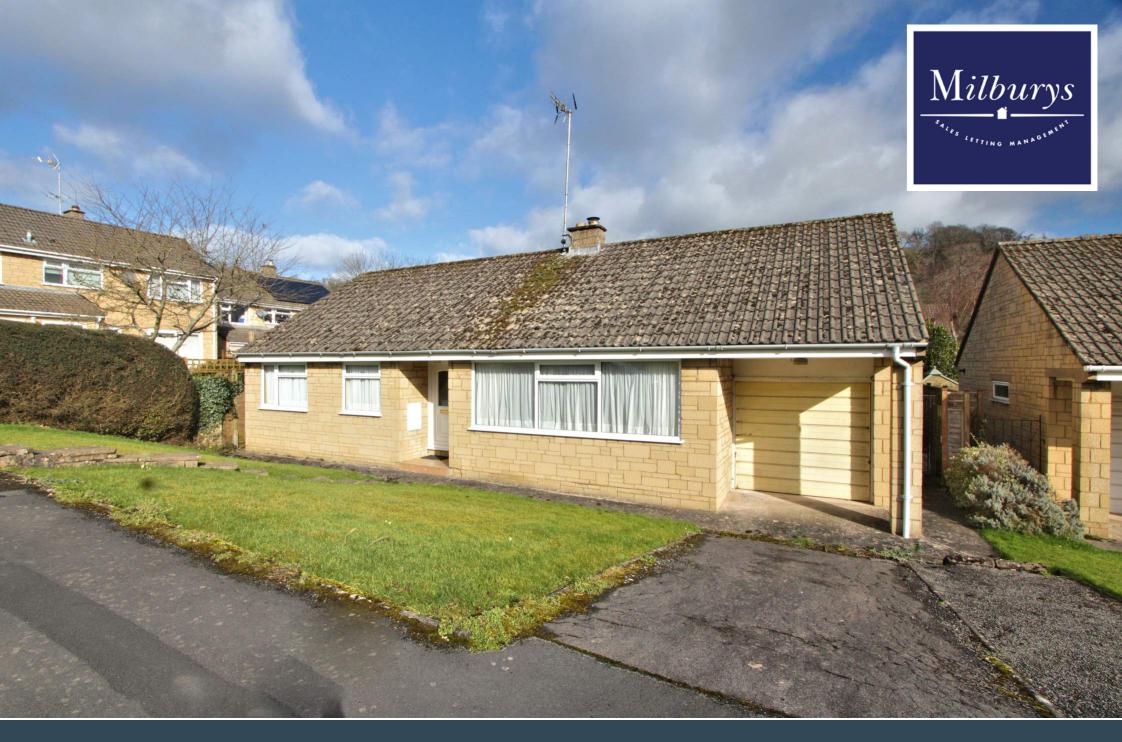

## 116H Parklands, Wotton-under-Edge, Gloucestershire GL12 7NR

Found in the popular and pretty Parklands development, with picturesque views of the St Mary's Church and with no onward chain we are delighted to present this three bedroom detached bungalow. In a sought after location, within walking distance to the local historical High Street, Culverhay Doctors Surgery and St Mary the Virgin Church whilst being within close proximity to the Cotswold Way. Parklands is known for its impressive accommodation, and this three-bedroom detached home is no exception, offering generous space throughout. Set back from the road in a tucked away position, the accommodation comprises a dual aspect lounge/dining room with feature fireplace, a separate kitchen (in need of modernization) with appliances, three bedrooms (two doubles and one single) a bathroom, separate cloakroom and a useful double glazed conservatory. Outside there is a well-established level garden, of generous size, mainly laid to lawn plus a gravelled area with raised vegetable beds for the green-fingered! Further benefits include a secure garage with off-street parking and rear side access. A unique good fortune to acquire a rarely available bungalow in such a desired location. Please give our Wotton branch a call today to arrange a viewing before it is off the market!

## **Property Highlights, Accommodation & Services**

- · No Onward Chain Vacant Property!
- Highly Desirable Development of Parklands, within Catchment to Excellent Primary schools, and Katharine Lady Berkeley's Secondary School.
- Spacious and Airy Living Room
  Handy Side Access To The Property
  Driveway Parking and Single Garage
- Requires Modernisation- Fantastic Potential To Make Your Own Mark Generous Sized Garden
- Three Bedrooms, Family Bathroom And Separate Cloakroom Property Has No Gas Central Heating
- · Stroud District Council Band D