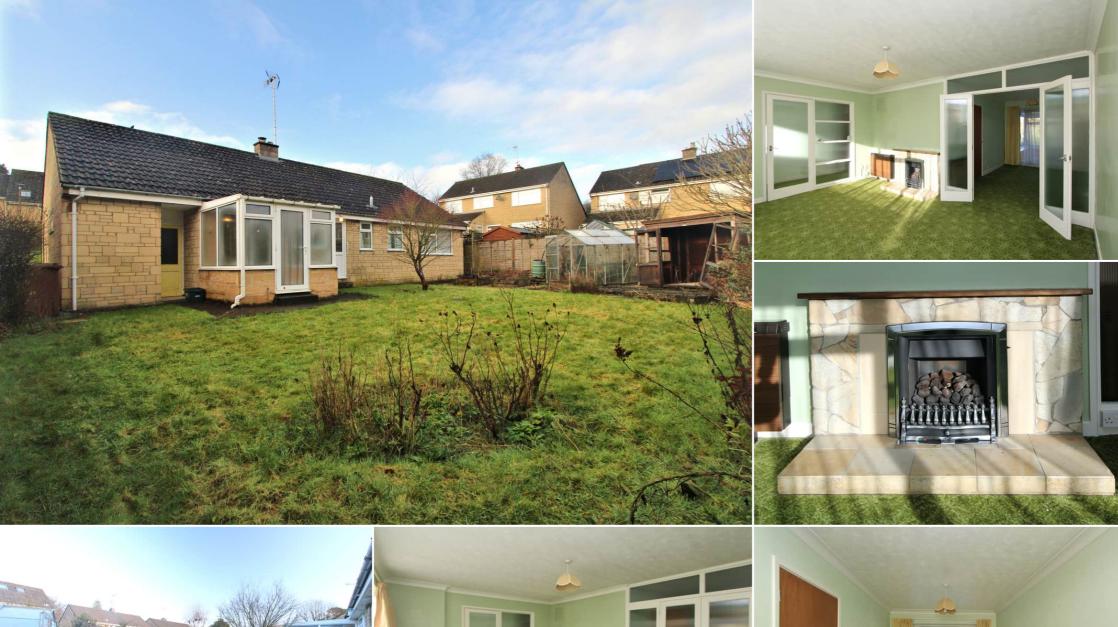

## 116H Parklands, Wotton-under-Edge, Gloucestershire GL12 7NR

Found in the popular and pretty Parklands development, with picturesque views of the St Mary's Church and with no onward chain we are delighted to present this three bedroom detached bungalow. In a sought after location, within walking distance to the local historical High Street, Culverhay Doctors Surgery and St Mary the Virgin Church whilst being within close proximity to the Cotswold Way. Parklands is known for its impressive accommodation, and this three-bedroom detached home is no exception, offering generous space throughout. Set back from the road in a tucked away position, the accommodation comprises a dual aspect lounge/dining room with feature fireplace, a separate kitchen (in need of modernization) with appliances, three bedrooms (two doubles and one single) a bathroom, separate cloakroom and a useful double glazed conservatory. Outside there is a well-established level garden, of generous size, mainly laid to lawn plus a gravelled area with raised vegetable beds for the green-fingered! Further benefits include a secure garage with off-street parking and rear side access. A unique good fortune to acquire a rarely available bungalow in such a desired location. Please give our Wotton branch a call today to arrange a viewing before it is off the market!

## **Property Highlights, Accommodation & Services**

- · No Onward Chain Vacant Property!
- Highly Desirable Development of Parklands, within Catchment to Excellent Primary schools, and Katharine Lady Berkeley's Secondary School.
- Spacious and Airy Living Room
  Handy Side Access To The Property
  Driveway Parking and Single Garage
- Requires Modernisation- Fantastic Potential To Make Your Own Mark Generous Sized Garden
- Three Bedrooms, Family Bathroom And Separate Cloakroom Property Has No Gas Central Heating
- · Stroud District Council Band D