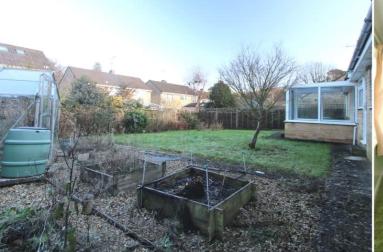

## 116H Parklands, Wotton-under-Edge, Gloucestershire GL12 7NR

Found in the popular and pretty Parklands development, with picturesque views of the St Mary's Church and with no onward chain we are delighted to present this three bedroom detached bungalow. In a sought after location, within walking distance to the local historical High Street, Culverhay Doctors Surgery and St Mary the Virgin Church whilst being within close proximity to the Cotswold Way. Parklands is known for its impressive accommodation, and this three-bedroom detached home is no exception, offering generous space throughout. Set back from the road in a tucked away position, the accommodation comprises a dual aspect lounge/dining room with feature fireplace, a separate kitchen (in need of modernization) with appliances, three bedrooms (two doubles and one single) a bathroom, separate cloakroom and a useful double glazed conservatory. Outside there is a well-established level garden, of generous size, mainly laid to lawn plus a gravelled area with raised vegetable beds for the green-fingered! Further benefits include a secure garage with off-street parking and rear side access. A unique good fortune to acquire a rarely available bungalow in such a desired location. Please give our Wotton branch a call today to arrange a viewing before it is off the market!

## **Property Highlights, Accommodation & Services**

- · No Onward Chain Vacant Property!
- Highly Desirable Development of Parklands, within Catchment to Excellent Primary schools, and Katharine Lady Berkeley's Secondary School.
- Spacious and Airy Living Room
  Handy Side Access To The Property
  Driveway Parking and Single Garage
- Requires Modernisation- Fantastic Potential To Make Your Own Mark Generous Sized Garden
- Three Bedrooms, Family Bathroom And Separate Cloakroom Property Has No Gas Central Heating
- · Stroud District Council Band D