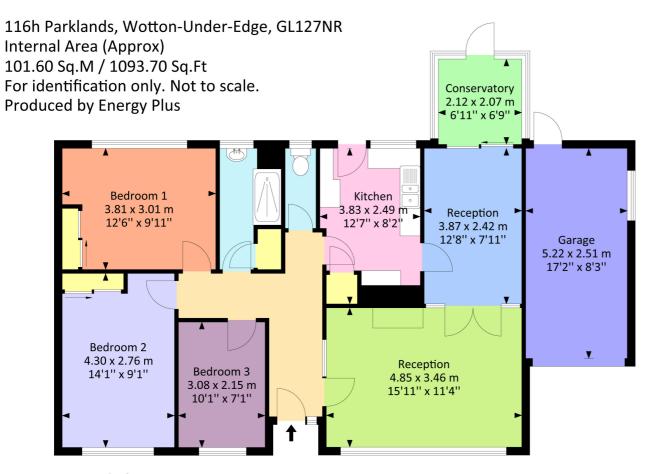

**Ground Floor** 

## 116H Parklands, Wotton-under-Edge, Gloucestershire GL12 7NR

Found in the popular and pretty Parklands development, with picturesque views of the St Mary's Church and with no onward chain we are delighted to present this three bedroom detached bungalow. In a sought after location, within walking distance to the local historical High Street, Culverhay Doctors Surgery and St Mary the Virgin Church whilst being within close proximity to the Cotswold Way. Parklands is known for its impressive accommodation, and this three-bedroom detached home is no exception, offering generous space throughout. Set back from the road in a tucked away position, the accommodation comprises a dual aspect lounge/dining room with feature fireplace, a separate kitchen (in need of modernization) with appliances, three bedrooms (two doubles and one single) a bathroom, separate cloakroom and a useful double glazed conservatory. Outside there is a well-established level garden, of generous size, mainly laid to lawn plus a gravelled area with raised vegetable beds for the green-fingered! Further benefits include a secure garage with off-street parking and rear side access. A unique good fortune to acquire a rarely available bungalow in such a desired location. Please give our Wotton branch a call today to arrange a viewing before it is off the market!