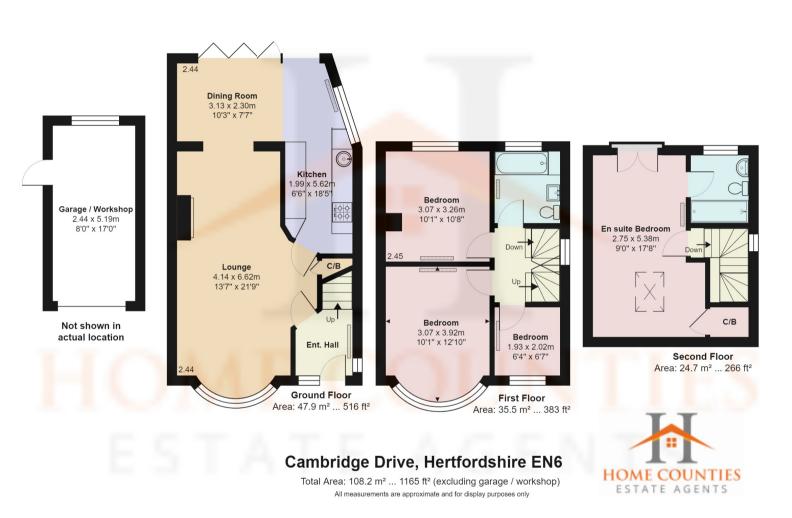

## Cambridge Drive, Potters Bar, Hertfordshire, EN6 3EX £675,000

- FOUR BEDROOM SEMI DETACHED HOME
- CONVERTED GARAGE / WORKSHOP
- OPEN PLAN LOUNGE & DINING ROOM
- GOOD SCHOOL CATCHMENT AREA
- CLOSE TO A1 AND M25

- OFF STREET PARKING X 2
- LOFT CONVERSION WITH MASTER BEDROOM / EN-SUITE
- GROUND FLOOR EXTENSION
- WALKING DISTANCE TO POTTERS BAR MAINLINE STATION
- CLOSE TO SHOPS / RESTAURANTS /

## £675,000 Freehold

Situated in the ever popular Auckland Area of Potters Bar is this delightful Four bedroom semi detached home. The home benefits from both a rear extension and loft conversion, featuring a master bedroom with en-suite on the top floor, two double bedrooms and a single bedroom with family bathroom on the first floor, whilst the first floor consists of an open plan lounge dining room, extension to the rear featuring additional dining space and extended kitchen. externally the home benefits from a South facing garden and the garage has been converted to a workshop. To the front there is off street parking for two cars.