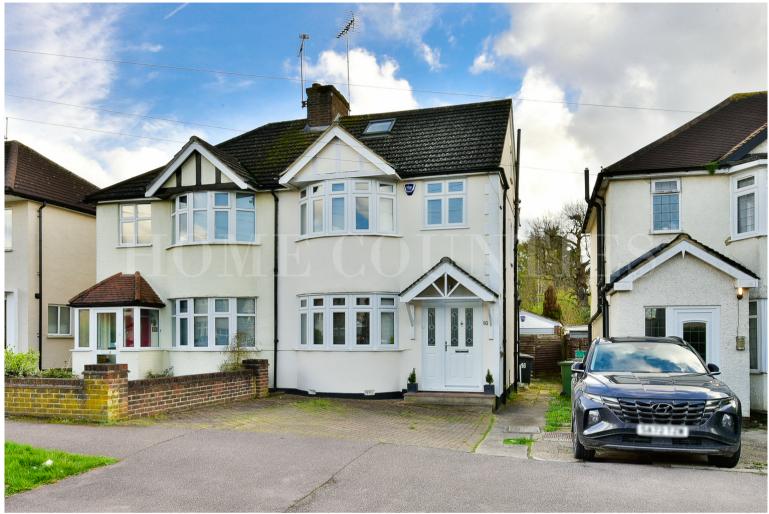

## Cambridge Drive, Potters Bar, Hertfordshire, EN6 3EX £675,000

- FOUR BEDROOM SEMI DETACHED HOME
- CONVERTED GARAGE / WORKSHOP
- OPEN PLAN LOUNGE & DINING ROOM
- GOOD SCHOOL CATCHMENT AREA
- CLOSE TO A1 AND M25

## £675,000 Freehold

Situated in the ever popular Auckland Area of Potters Bar is this delightful Four bedroom semi detached home. The home benefits from both a rear extension and loft conversion, featuring a master bedroom with en-suite on the top floor, two double bedrooms and a single bedroom with family bathroom on the first floor, whilst the first floor consists of an open plan lounge dining room, extension to the rear featuring additional dining space and extended kitchen. externally the home benefits from a South facing garden and the garage has been converted to a workshop. To the front there is off street parking for two cars.