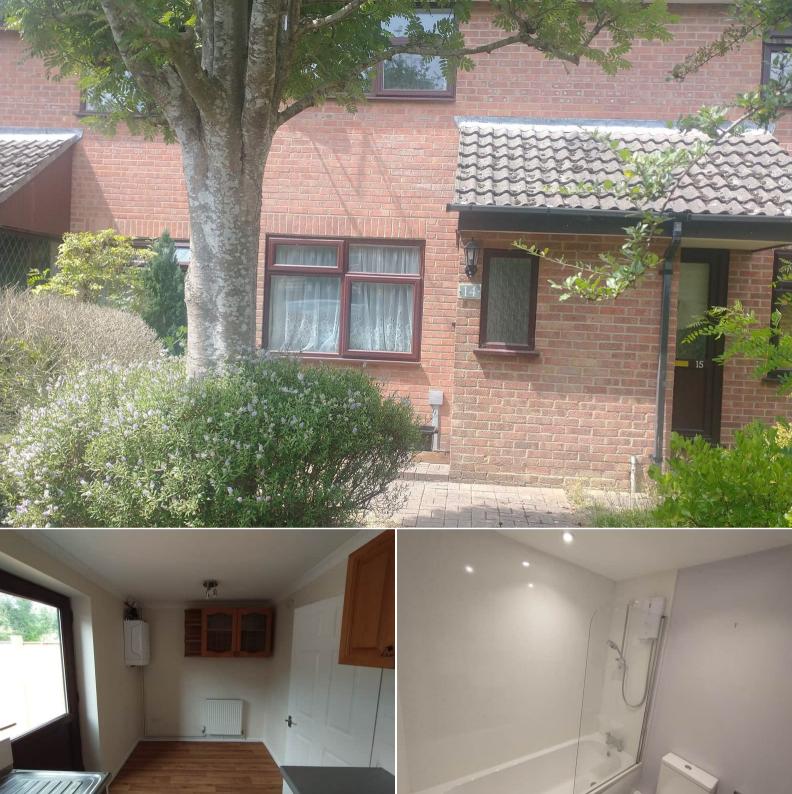

## Galsworthy Road Southampton

Bettermove are proud to present this 2 bedroom terraced house in Southampton available with no forward chain.

The property is currently vacant for immediate possession.

The property benefits from double glazing, gas central heating throughout and has allocated parking available.

The council tax band is B.

The interior of this property comprises a spacious living room and fitted kitchen/diner on the ground floor. The first floor consists of 2 bedrooms and the family bathroom. The exterior boasts a private rear yard, perfect for enjoying the summer months.

Located in the popular town of Totton, the property is close to a range of amenities, including shops, supermarkets, restaurants and pubs. Excellent transport connections can be found from A336, M27 and Totton train station.