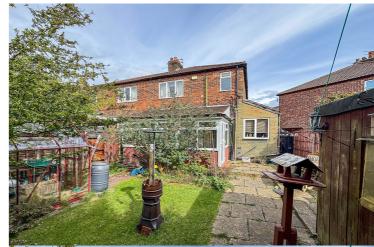

## Frequently Asked Questions

How long have you owned the property for? 63 years

When was the roof last replaced? N/A

When was the property last rewired? Yes during ownership

Which way does the garden face? South facing