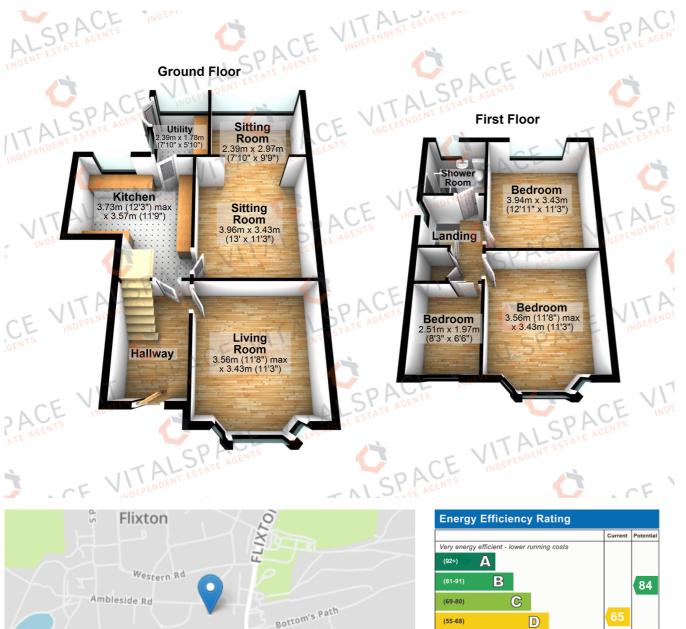

## Grasmere Avenue, Flixton, M41 6QL

\*\*OPEN DAY 17-04-25\*\* - \*\*NO ONWARD CHAIN\*\* - VITALSPACE ESTATE AGENTS are delighted to bring to the market this well positioned THREE BEDROOM semi detached property, located in a quiet and highly desirable cul-de-sac just off Ambleside Road in Flixton. Requiring full modernisation throughout, it presents an exceptional opportunity for buyers looking to create a truly stunning family home tailored to their own taste and style. Offering generous proportions and fantastic potential, this home is ideal for those ready to take on a rewarding project. Upon entering you are welcomed into a spacious hallway that leads to a bright, bay fronted living room, perfect for relaxing or entertaining guests. Continuing through, you will find a generously sized dining room, alongside a morning room and utility area, adding flexibility and space to the ground floor layout. To the first floor you will find, a shaped landing which provides access to three well proportioned bedrooms, all of which are filled with natural light, as well as a three piece family bathroom suite. The location is a true highlight peacefully tucked away yet conveniently placed within walking distance of Flixton Train Station, offering direct links to Manchester City Centre and beyond. Local amenities, schools, and green spaces are also within easy reach, making this a sought after spot for families and commuters alike. Offered with no onward chain, this is a rare opportunity to purchase a home with immense potential in a prime location. Early viewing is highly recommended.

## Features

- Three bedrooms
- Semi detached property
- Requires Modernisation
- Great Local Amenities
- Close To Train Station
- Cul De Sac Location
- Perfect Family Home
- Freehold Property
- Gas central heating
- Viewing Essential