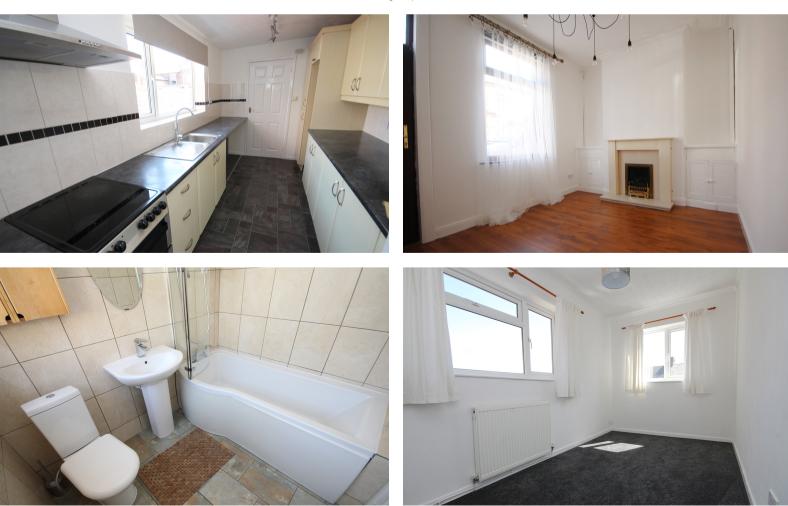

A well maintained three bedroom terrace available to rent in the West Park area of St Helens, close to local shops and Queens Park the property consists of: entrance to lounge, second reception room/diner, modern fitted kitchen, ground floor three piece bathroom with over bath shower, to the first floor there are three good size bedrooms with hanging storage to two of the rooms. Externally there is a rear garden & on road parking to the front, also benefits from gas central heating and double glazing.

Newly decorated and new carpets.