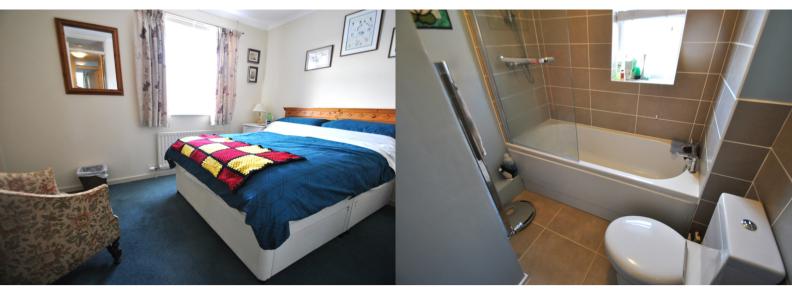

First floor landing: trap to loft space, built-in airing cupboard housing Worcester gas combination boiler, doors to bathroom, and bedroom one, two and three. Bathroom: window to side aspect, modern white suite comprising bath with tiled splashbacks fitted with shower unit, shower screen, wash basin, WC, and wall mounted chrome towel radiator. Bedroom one: window to front aspect and built-in wardrobe. Bedroom two: window to rear aspect. Bedroom three: window to rear aspect and fitted wardrobe.