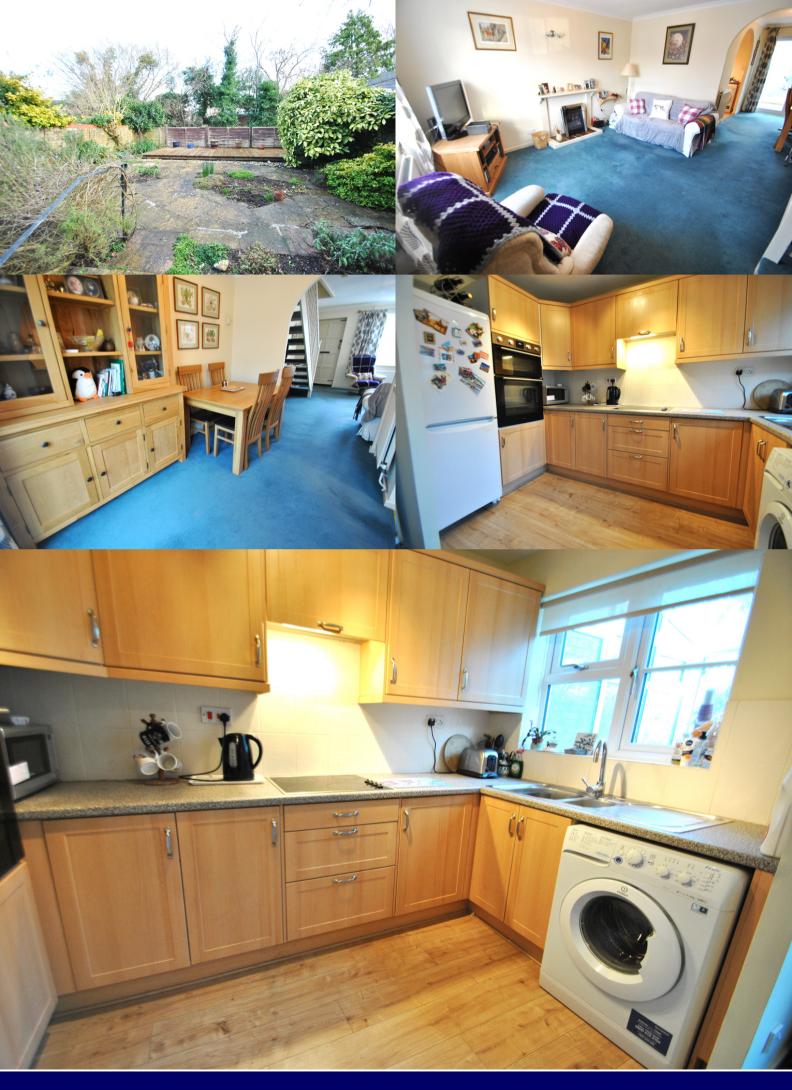

Lounge: window to front aspect, fireplace with gas point, open tread staircase with balustrade to landing and first floor living accommodation. Archway to dining room. Dining room: door to conservatory, archway to kitchen. Kitchen: window to rear aspect, fitted with a modern range of eye and base level storage units with built-in fan assisted oven, ceramic hob and appliance space.

Exterior: Front garden mostly laid to stone chippings with driveway leading to garage. Garage: power, light and pedestrian door to rear garden. Rear garden: attractive enclosed east facing garden, being laid to patio with raised wooden decking, and well stocked with various flower and shrub borders.