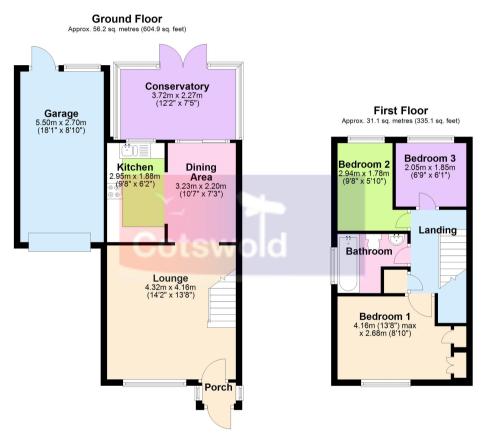

## £305,000

Set in the heart of the village in a prime location is this spacious modern three bedroom semidetached house. The comfortable well planned living accommodation features lounge, separate dining room, conservatory and modern fitted kitchen with built-in appliances. On the first floor there are three bedrooms and a modern bathroom suite. To the exterior a driveway leads to a garage and there is and attractive enclosed east facing garden. The property is within easy walking distance of local shopping facilities and amenities.

Lounge: window to front aspect, fireplace with gas point, open tread staircase with balustrade to landing and first floor living accommodation. Archway to dining room. Dining room: door to conservatory, archway to kitchen. Kitchen: window to rear aspect, fitted with a modern range of eye and base level storage units with built-in fan assisted oven, ceramic hob and appliance space.

First floor landing: trap to loft space, built-in airing cupboard housing Worcester gas combination boiler, doors to bathroom, and bedroom one, two and three. Bathroom: window to side aspect, modern white suite comprising bath with tiled splashbacks fitted with shower unit, shower screen, wash basin, WC, and wall mounted chrome towel radiator. Bedroom one: window to front aspect and built-in wardrobe. Bedroom two: window to rear aspect. Bedroom three: window to rear aspect and fitted wardrobe.

Exterior: Front garden mostly laid to stone chippings with driveway leading to garage. Garage: power, light and pedestrian door to rear garden. Rear garden: attractive enclosed east facing garden, being laid to patio with raised wooden decking, and well stocked with various flower and shrub borders.

Total area: approx. 87.3 sq. metres (940.0 sq. feet)