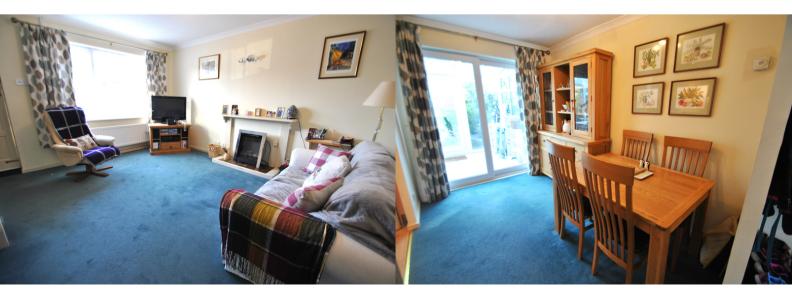

Lounge: window to front aspect, fireplace with gas point, open tread staircase with balustrade to landing and first floor living accommodation. Archway to dining room. Dining room: door to conservatory, archway to kitchen. Kitchen: window to rear aspect, fitted with a modern range of eye and base level storage units with built-in fan assisted oven, ceramic hob and appliance space.